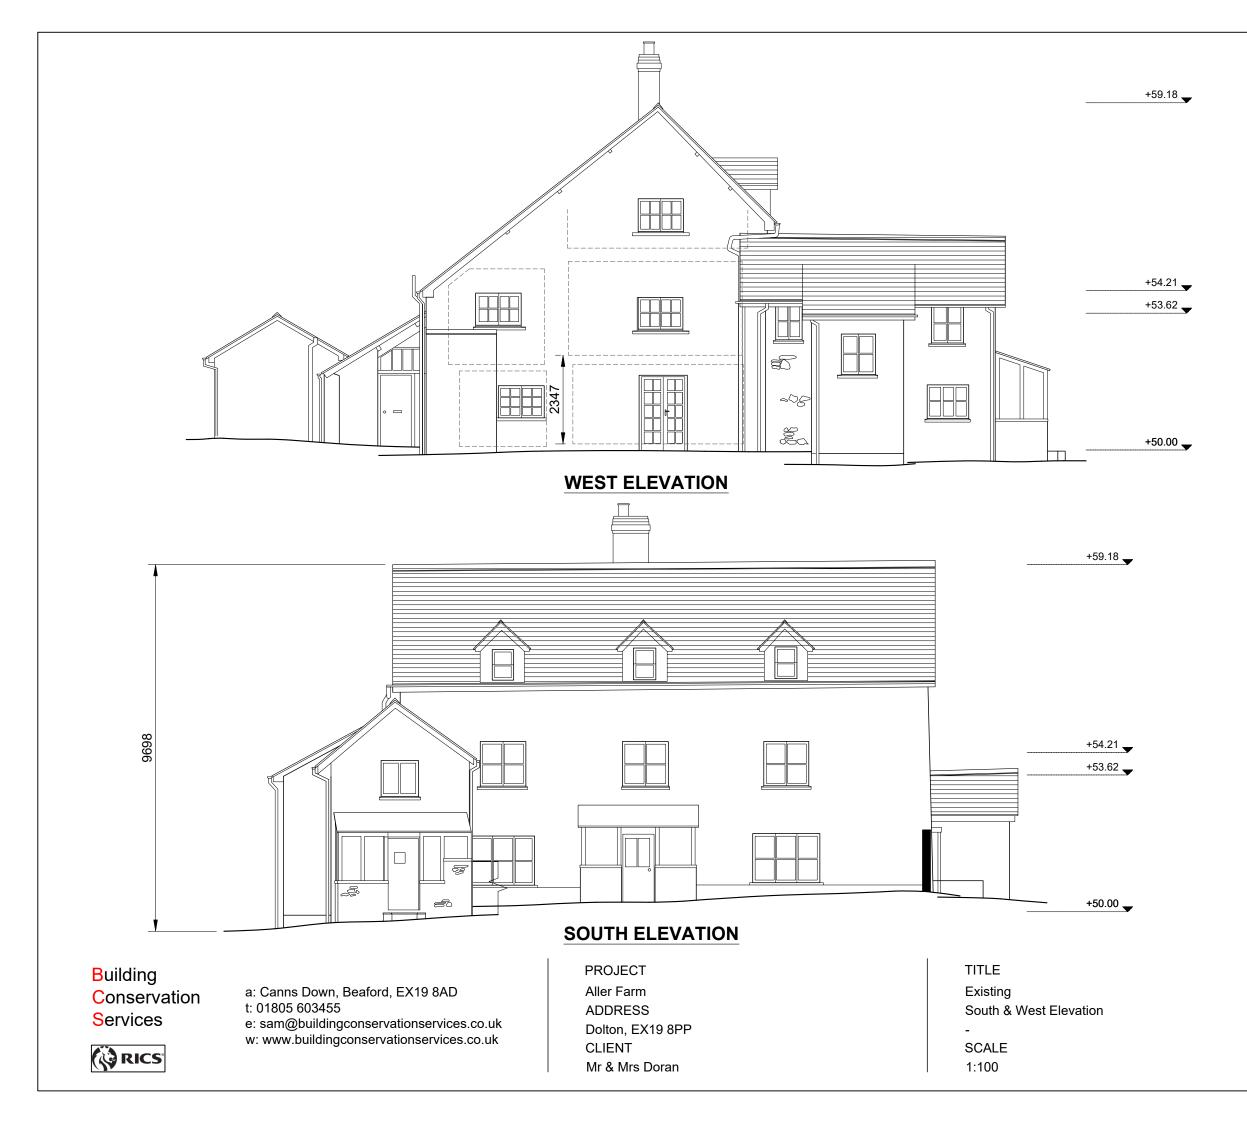

## NOTES

This drawing is to be read in conjunction with all relevant BCS drawings and specifications.

Due to the uneven nature of some vernacular buildings, dimensions shown on the drawings and those found on site may vary: Any discrepancies between the dimensions shown on the drawings and those found on site to be referred back to the Surveyor / Architect immediately before proceeding.

Any discrepancies between the Engineer's and the Surveyor's / Architects drawings to be referred back to the Surveyor / Architect before proceeding.

Dimensions must not be scaled: Use figured dimensions only.