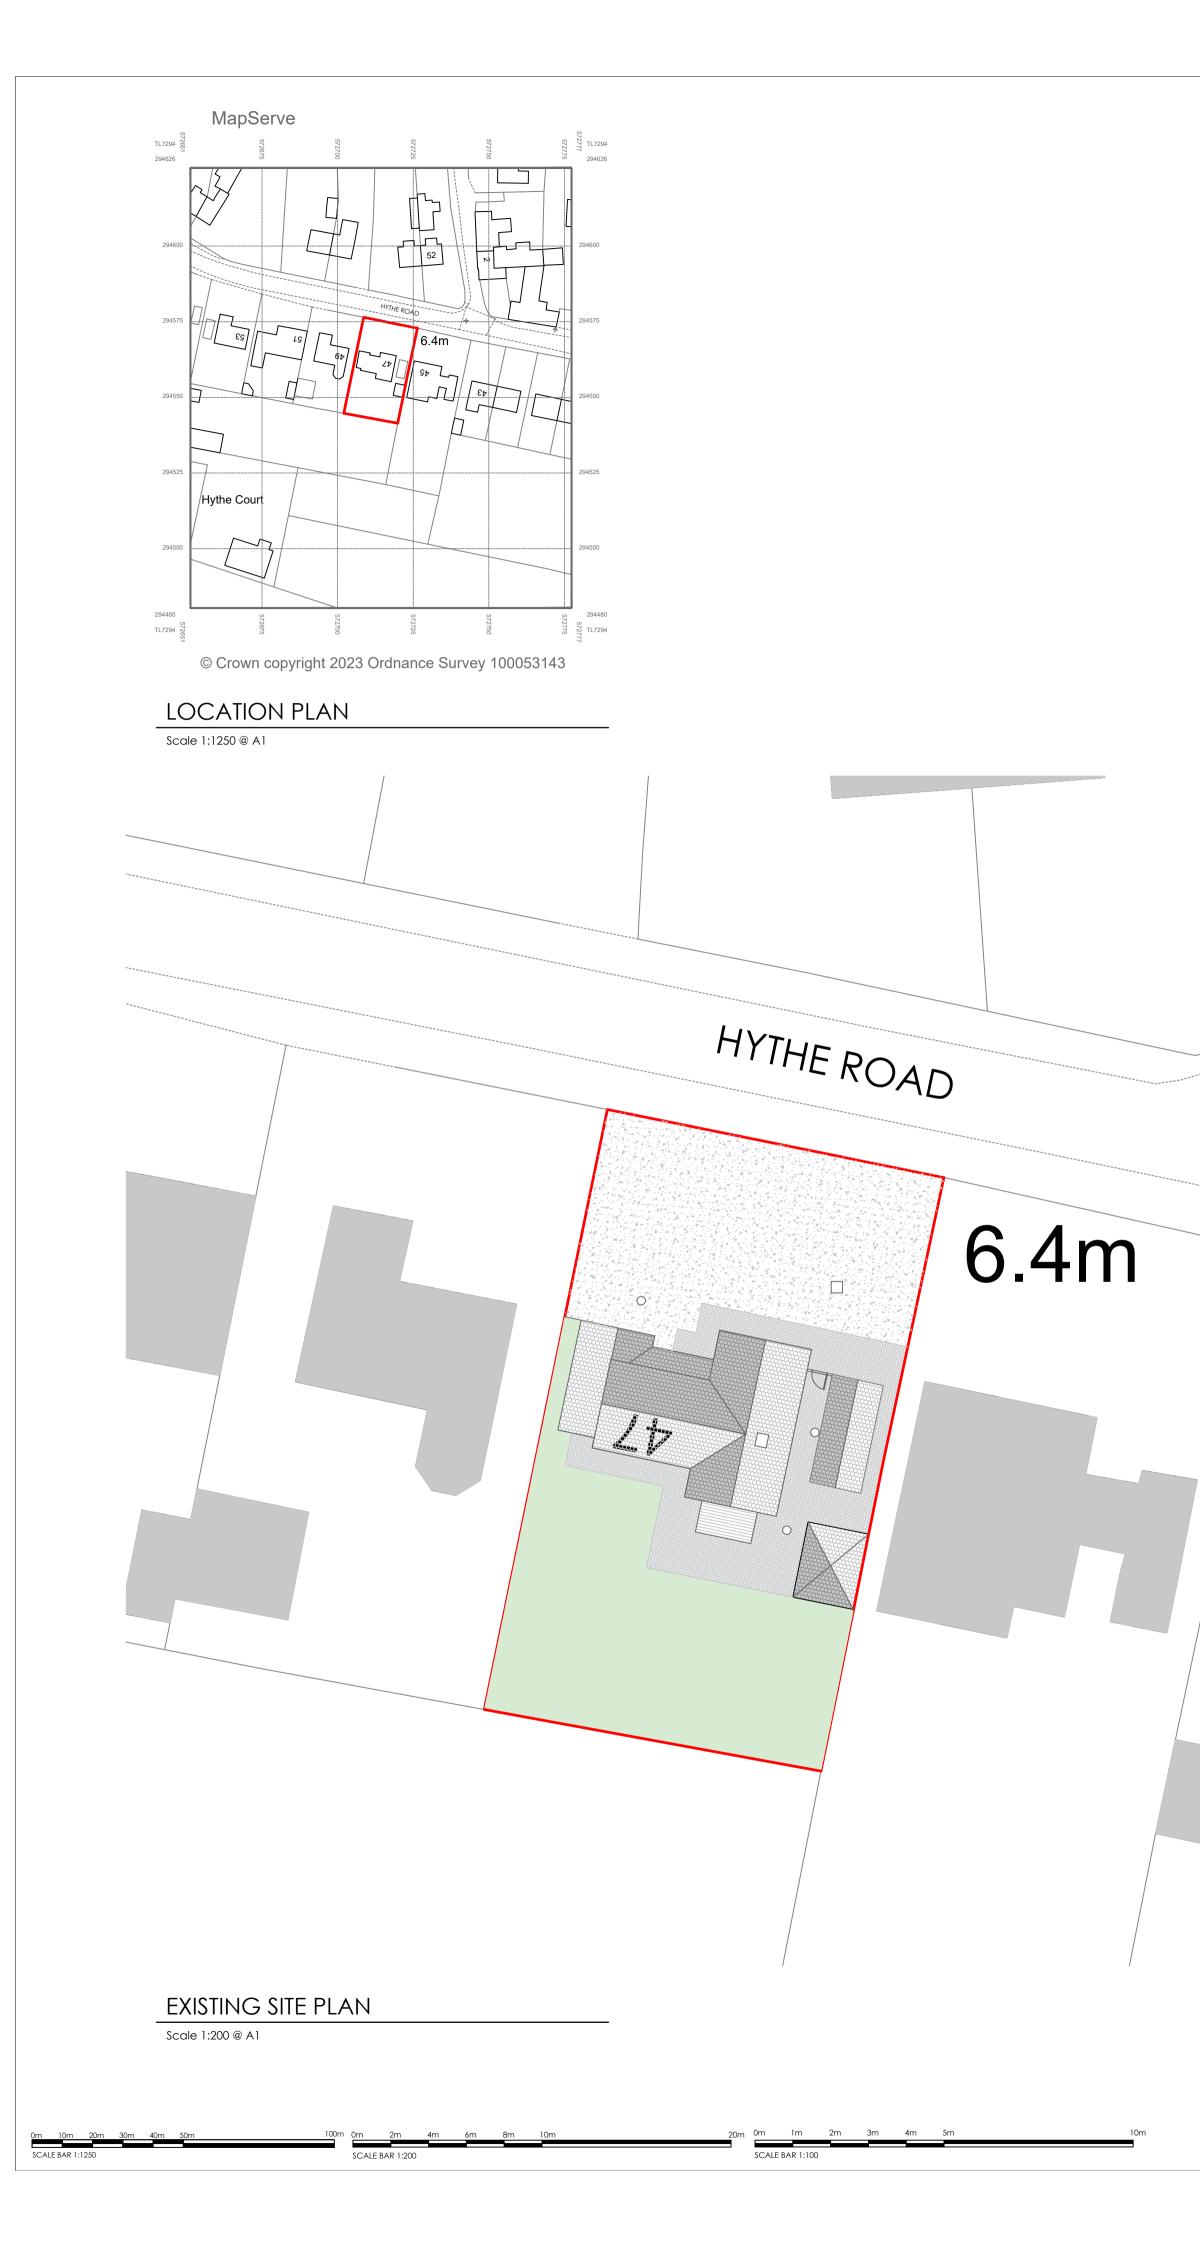

### PROJECT

Proposed new roof to create second floor accommodation along with rear dormer window and associated works at Himley House ,47 Hythe Road, Methwold, Thetford, Norfolk,IP26 4PS

#### CLIENT

Mr & Mrs Mason

DATE

January 2023

SCALE

1:1250 1:200 1:100

DRAWING NO

P - 6673 - 01