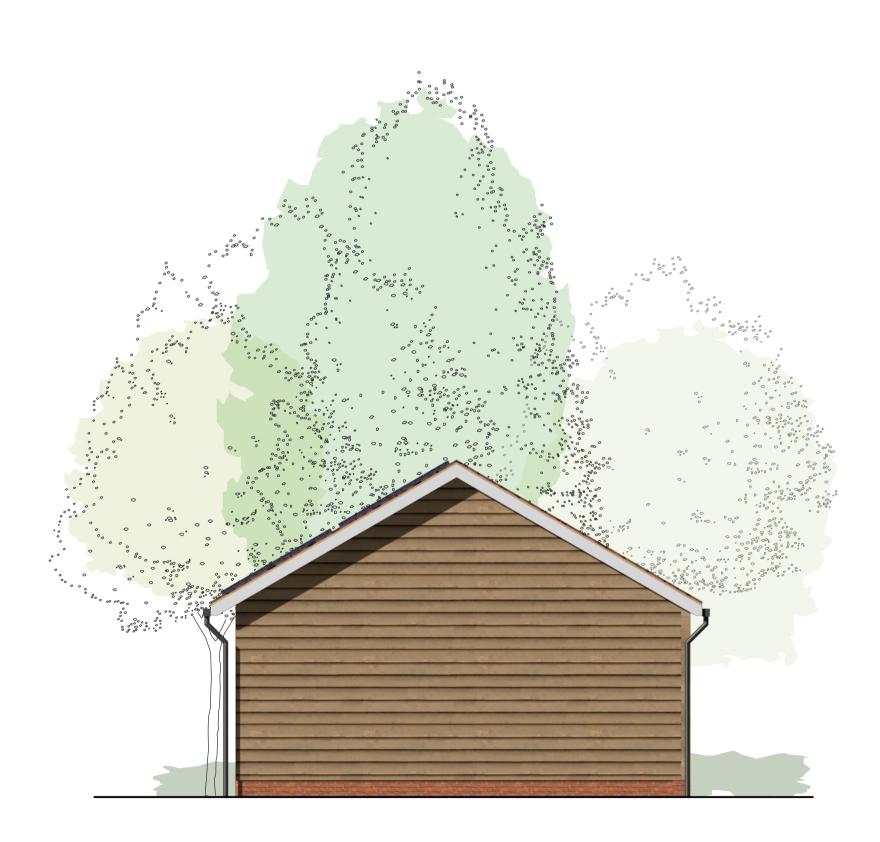

## 3 East Elevation (Side) Scale: 1:50

North Elevation (Front) Scale: 1:50 4

DATE DRAWN CHECK **PA\_08** 5760 Proposed Garage/Cartlodge scale 1:50 SHEET SIZE A1 ISSUE DATE 30/11/2022 AUTHOR FDS CHECK PROJECT ALTERATIONS AND EXTENSIONS THE GRANGE, DAKINGS LANE FELSHAM, BURY ST EDMUNDS, IP30 OQW Mr. Lance & Mrs. Quilton STATUS PLANNING WINCER KIEVENAAR RIBA 🕸 Market Place / Hadleigh / Ipswich / Suffolk / IP7 5DN T / 01473 827992 E / enquiries@wk-architects.co.uk Do not scale from drawing; work to figured dimensions only. Copyright <sup>®</sup> Wincer Kievenaar Architects Limited 5760\_Plans and Elevations\_7.vwx