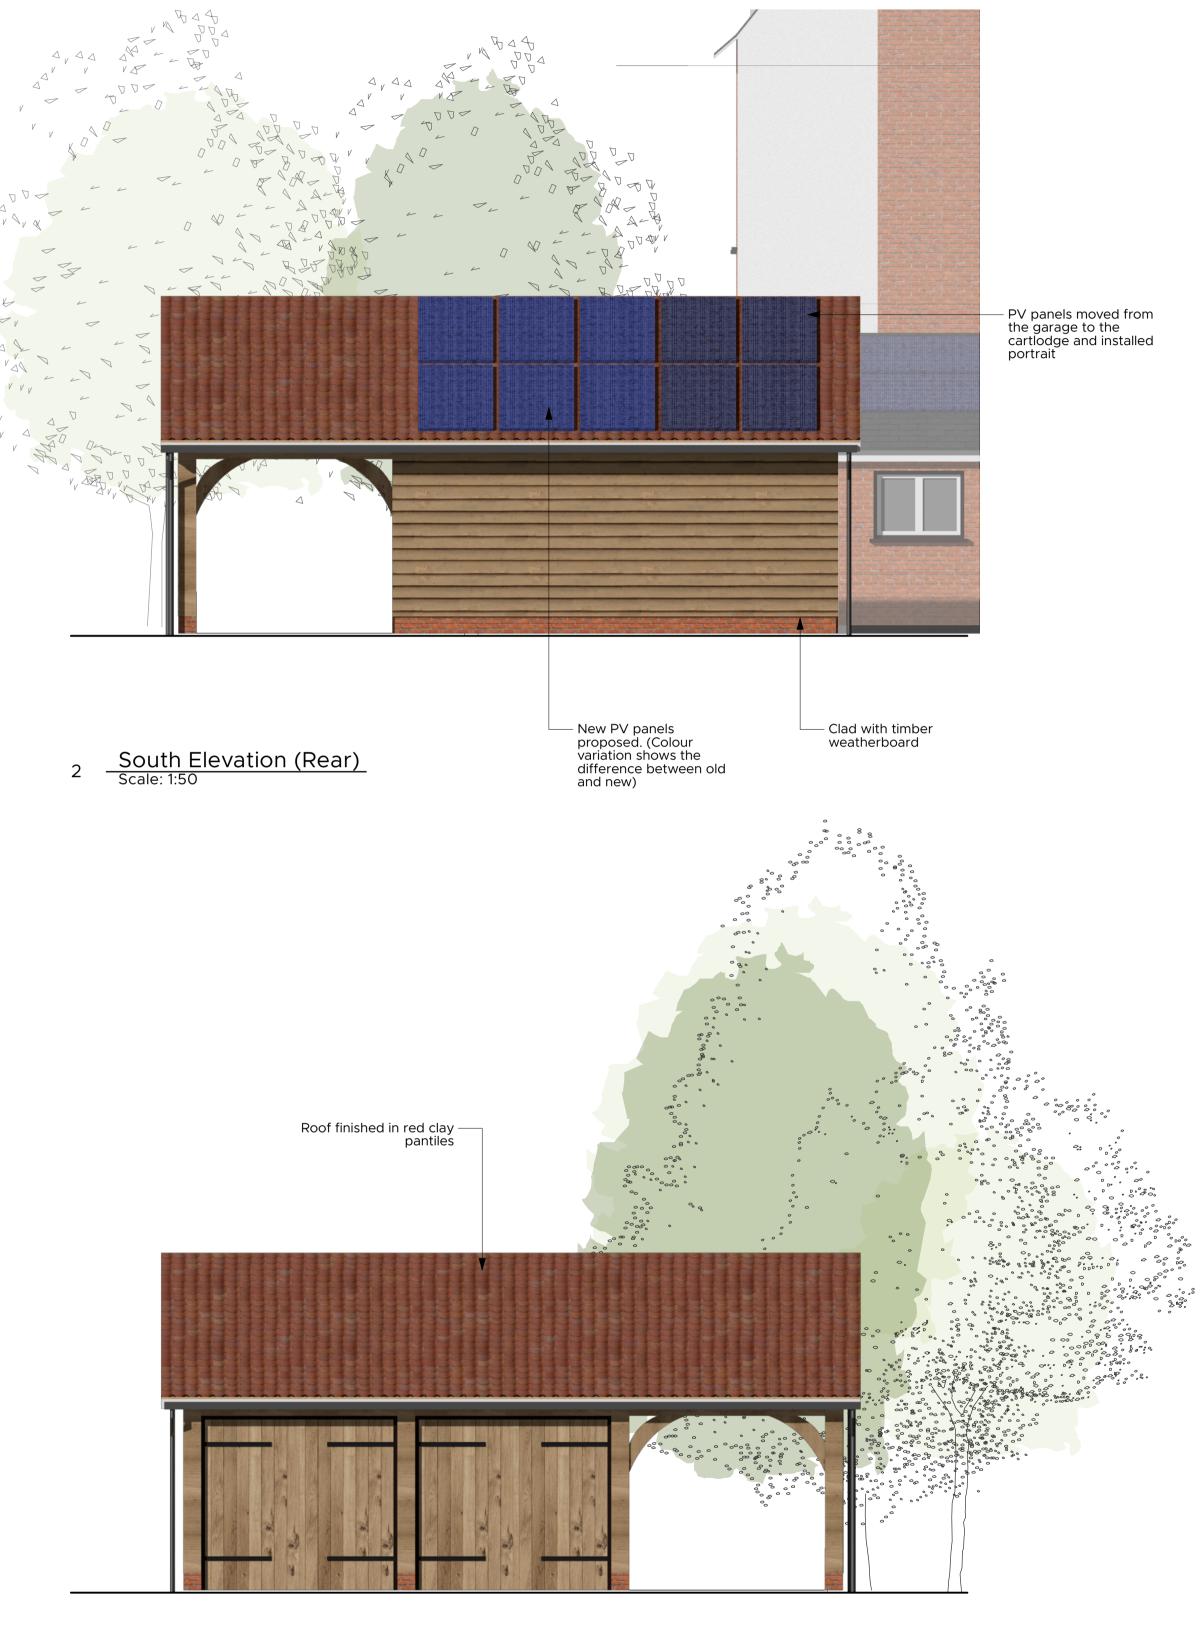

## 3 East Elevation (Side) Scale: 1:50

North Elevation (Front) Scale: 1:50 4

DATE DRAWN CHECK **PA\_08** 5760 Proposed Garage/Cartlodge scale 1:50 SHEET SIZE A1 ISSUE DATE 30/11/2022 AUTHOR FDS CHECK PROJECT ALTERATIONS AND EXTENSIONS THE GRANGE, DAKINGS LANE FELSHAM, BURY ST EDMUNDS, IP30 OQW Mr. Lance & Mrs. Quilton STATUS PLANNING WINCER KIEVENAAR RIBA 🕸 Market Place / Hadleigh / Ipswich / Suffolk / IP7 5DN T / 01473 827992 E / enquiries@wk-architects.co.uk Do not scale from drawing; work to figured dimensions only. Copyright <sup>®</sup> Wincer Kievenaar Architects Limited 5760\_Plans and Elevations\_7.vwx