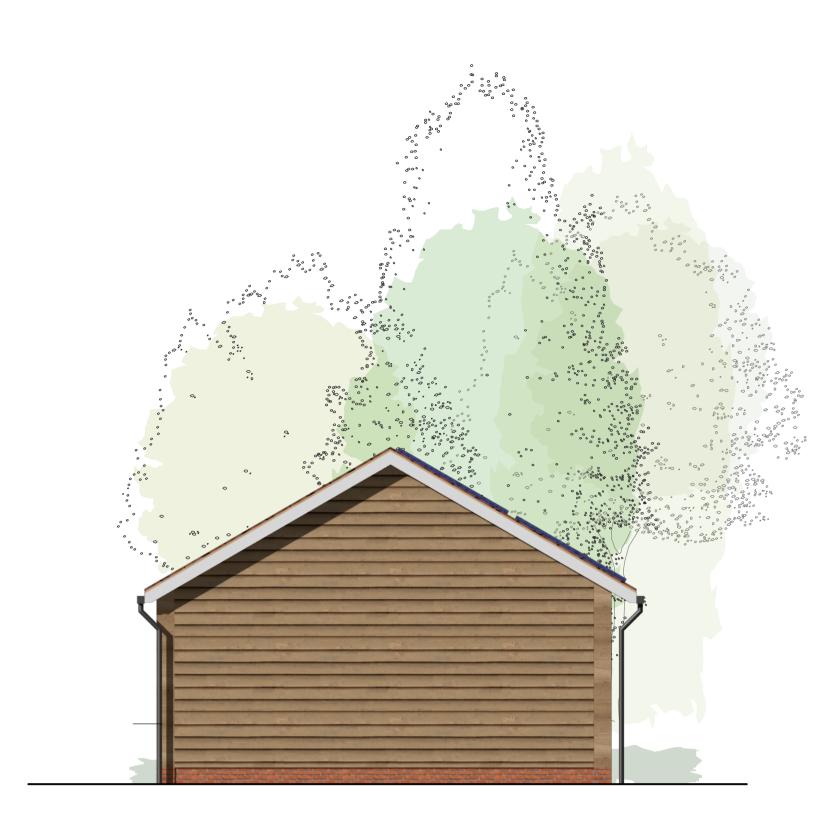

## West Elevation (Side) Scale: 1:50 1



## 3 East Elevation (Side) Scale: 1:50



North Elevation (Front) Scale: 1:50 4



DATE DRAWN CHECK **PA\_08** 5760 Proposed Garage/Cartlodge scale 1:50 SHEET SIZE A1 ISSUE DATE 30/11/2022 AUTHOR FDS CHECK PROJECT ALTERATIONS AND EXTENSIONS THE GRANGE, DAKINGS LANE FELSHAM, BURY ST EDMUNDS, IP30 OQW Mr. Lance & Mrs. Quilton STATUS PLANNING WINCER KIEVENAAR RIBA 🕸 Market Place / Hadleigh / Ipswich / Suffolk / IP7 5DN T / 01473 827992 E / enquiries@wk-architects.co.uk Do not scale from drawing; work to figured dimensions only. Copyright <sup>®</sup> Wincer Kievenaar Architects Limited 5760\_Plans and Elevations\_7.vwx

REVISION DESCRIPTION