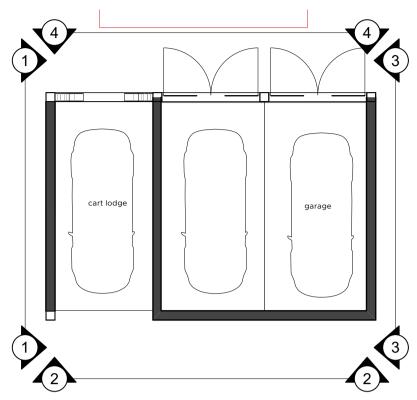

## 3 East Elevation (Side) Scale: 1:50

North Elevation (Front) Scale: 1:50 4

DATE DRAWN CHECK **PA\_08** 5760 Proposed Garage/Cartlodge scale 1:50 SHEET SIZE A1 ISSUE DATE 30/11/2022 AUTHOR FDS CHECK PROJECT ALTERATIONS AND EXTENSIONS THE GRANGE, DAKINGS LANE FELSHAM, BURY ST EDMUNDS, IP30 OQW Mr. Lance & Mrs. Quilton STATUS PLANNING WINCER KIEVENAAR RIBA 🕸 Market Place / Hadleigh / Ipswich / Suffolk / IP7 5DN T / 01473 827992 E / enquiries@wk-architects.co.uk Do not scale from drawing; work to figured dimensions only. Copyright <sup>®</sup> Wincer Kievenaar Architects Limited 5760\_Plans and Elevations\_7.vwx