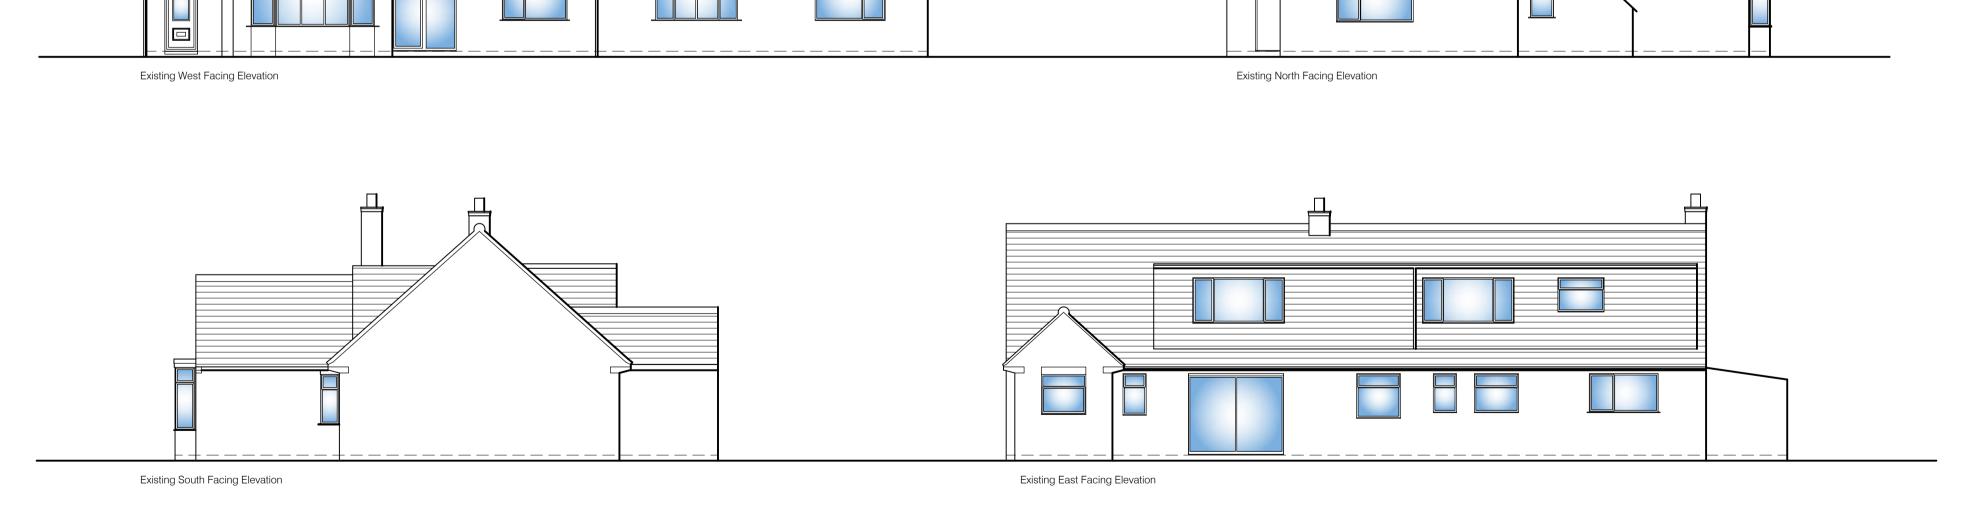

NU Architects registered in England and Wales. Registration No.06987620

Mr S Leaf

Proposed Change of Use: Single
Dwelling > 10 Bed HMO
258 Strensall Road,
Earswick, York YO32 9SW

Drawing Title

Existing Floor Plans and Elevations