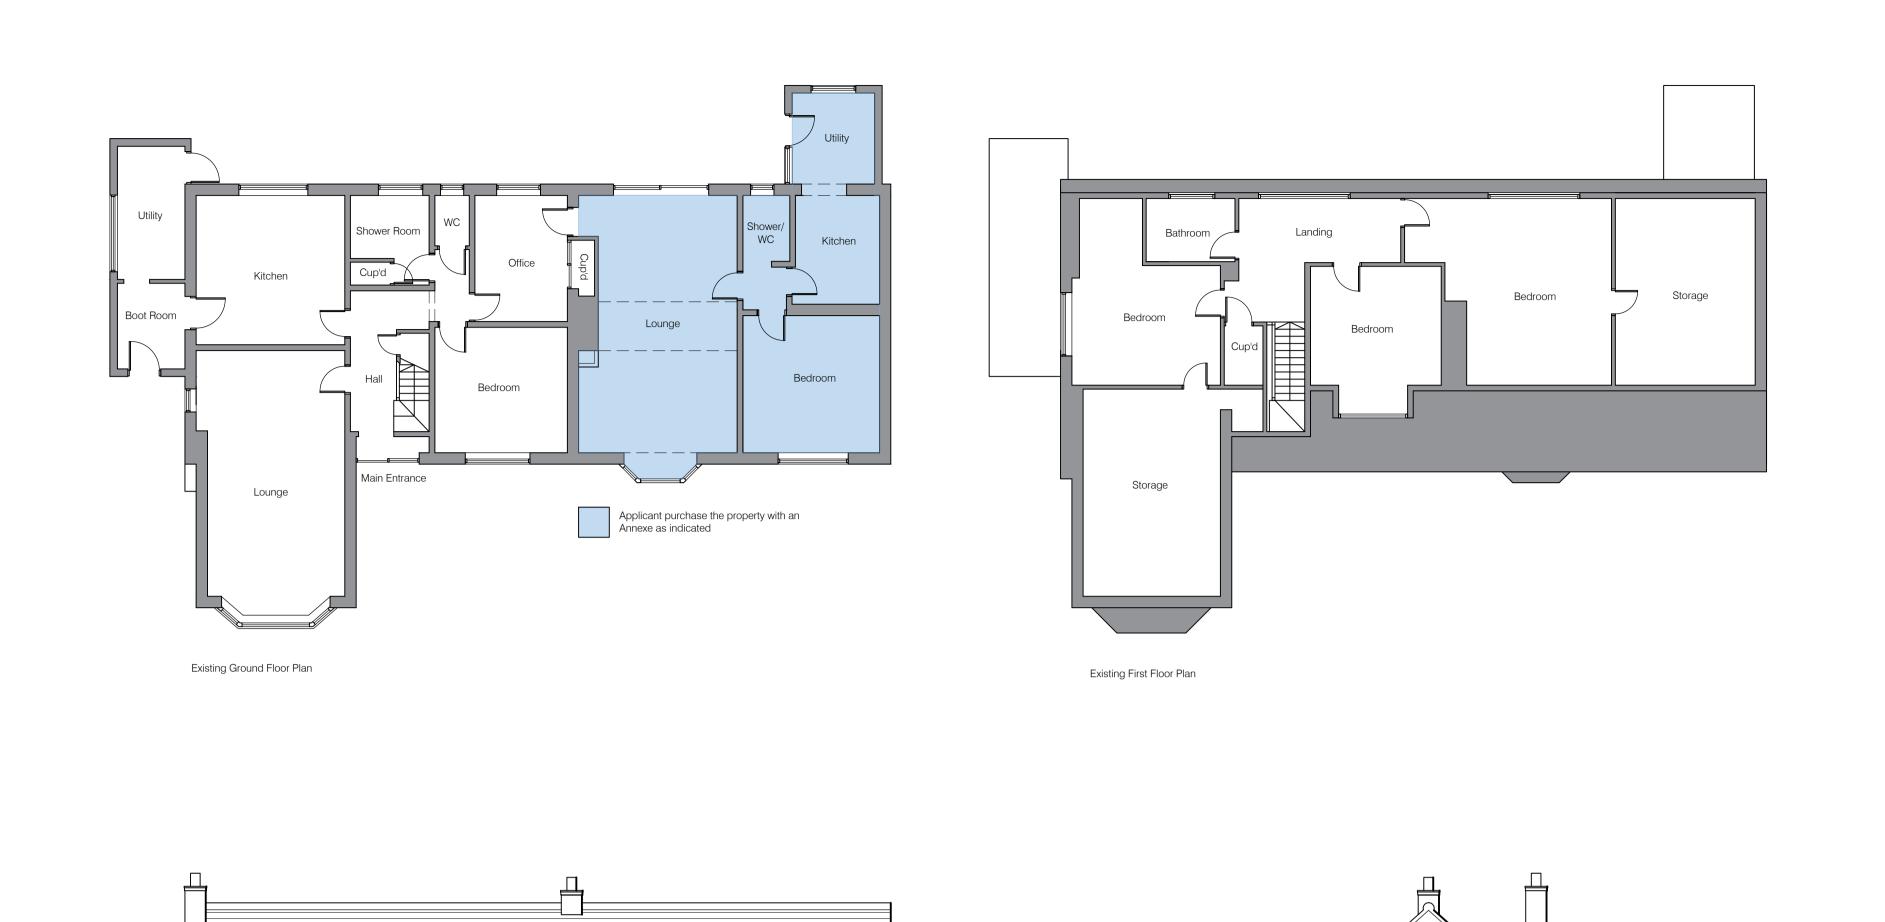

NU Architects registered in England and Wales. Registration No.06987620

Mr S Leaf

Proposed Change of Use: Single
Dwelling > 10 Bed HMO
258 Strensall Road,
Earswick, York YO32 9SW

Drawing Title

Existing Floor Plans and Elevations