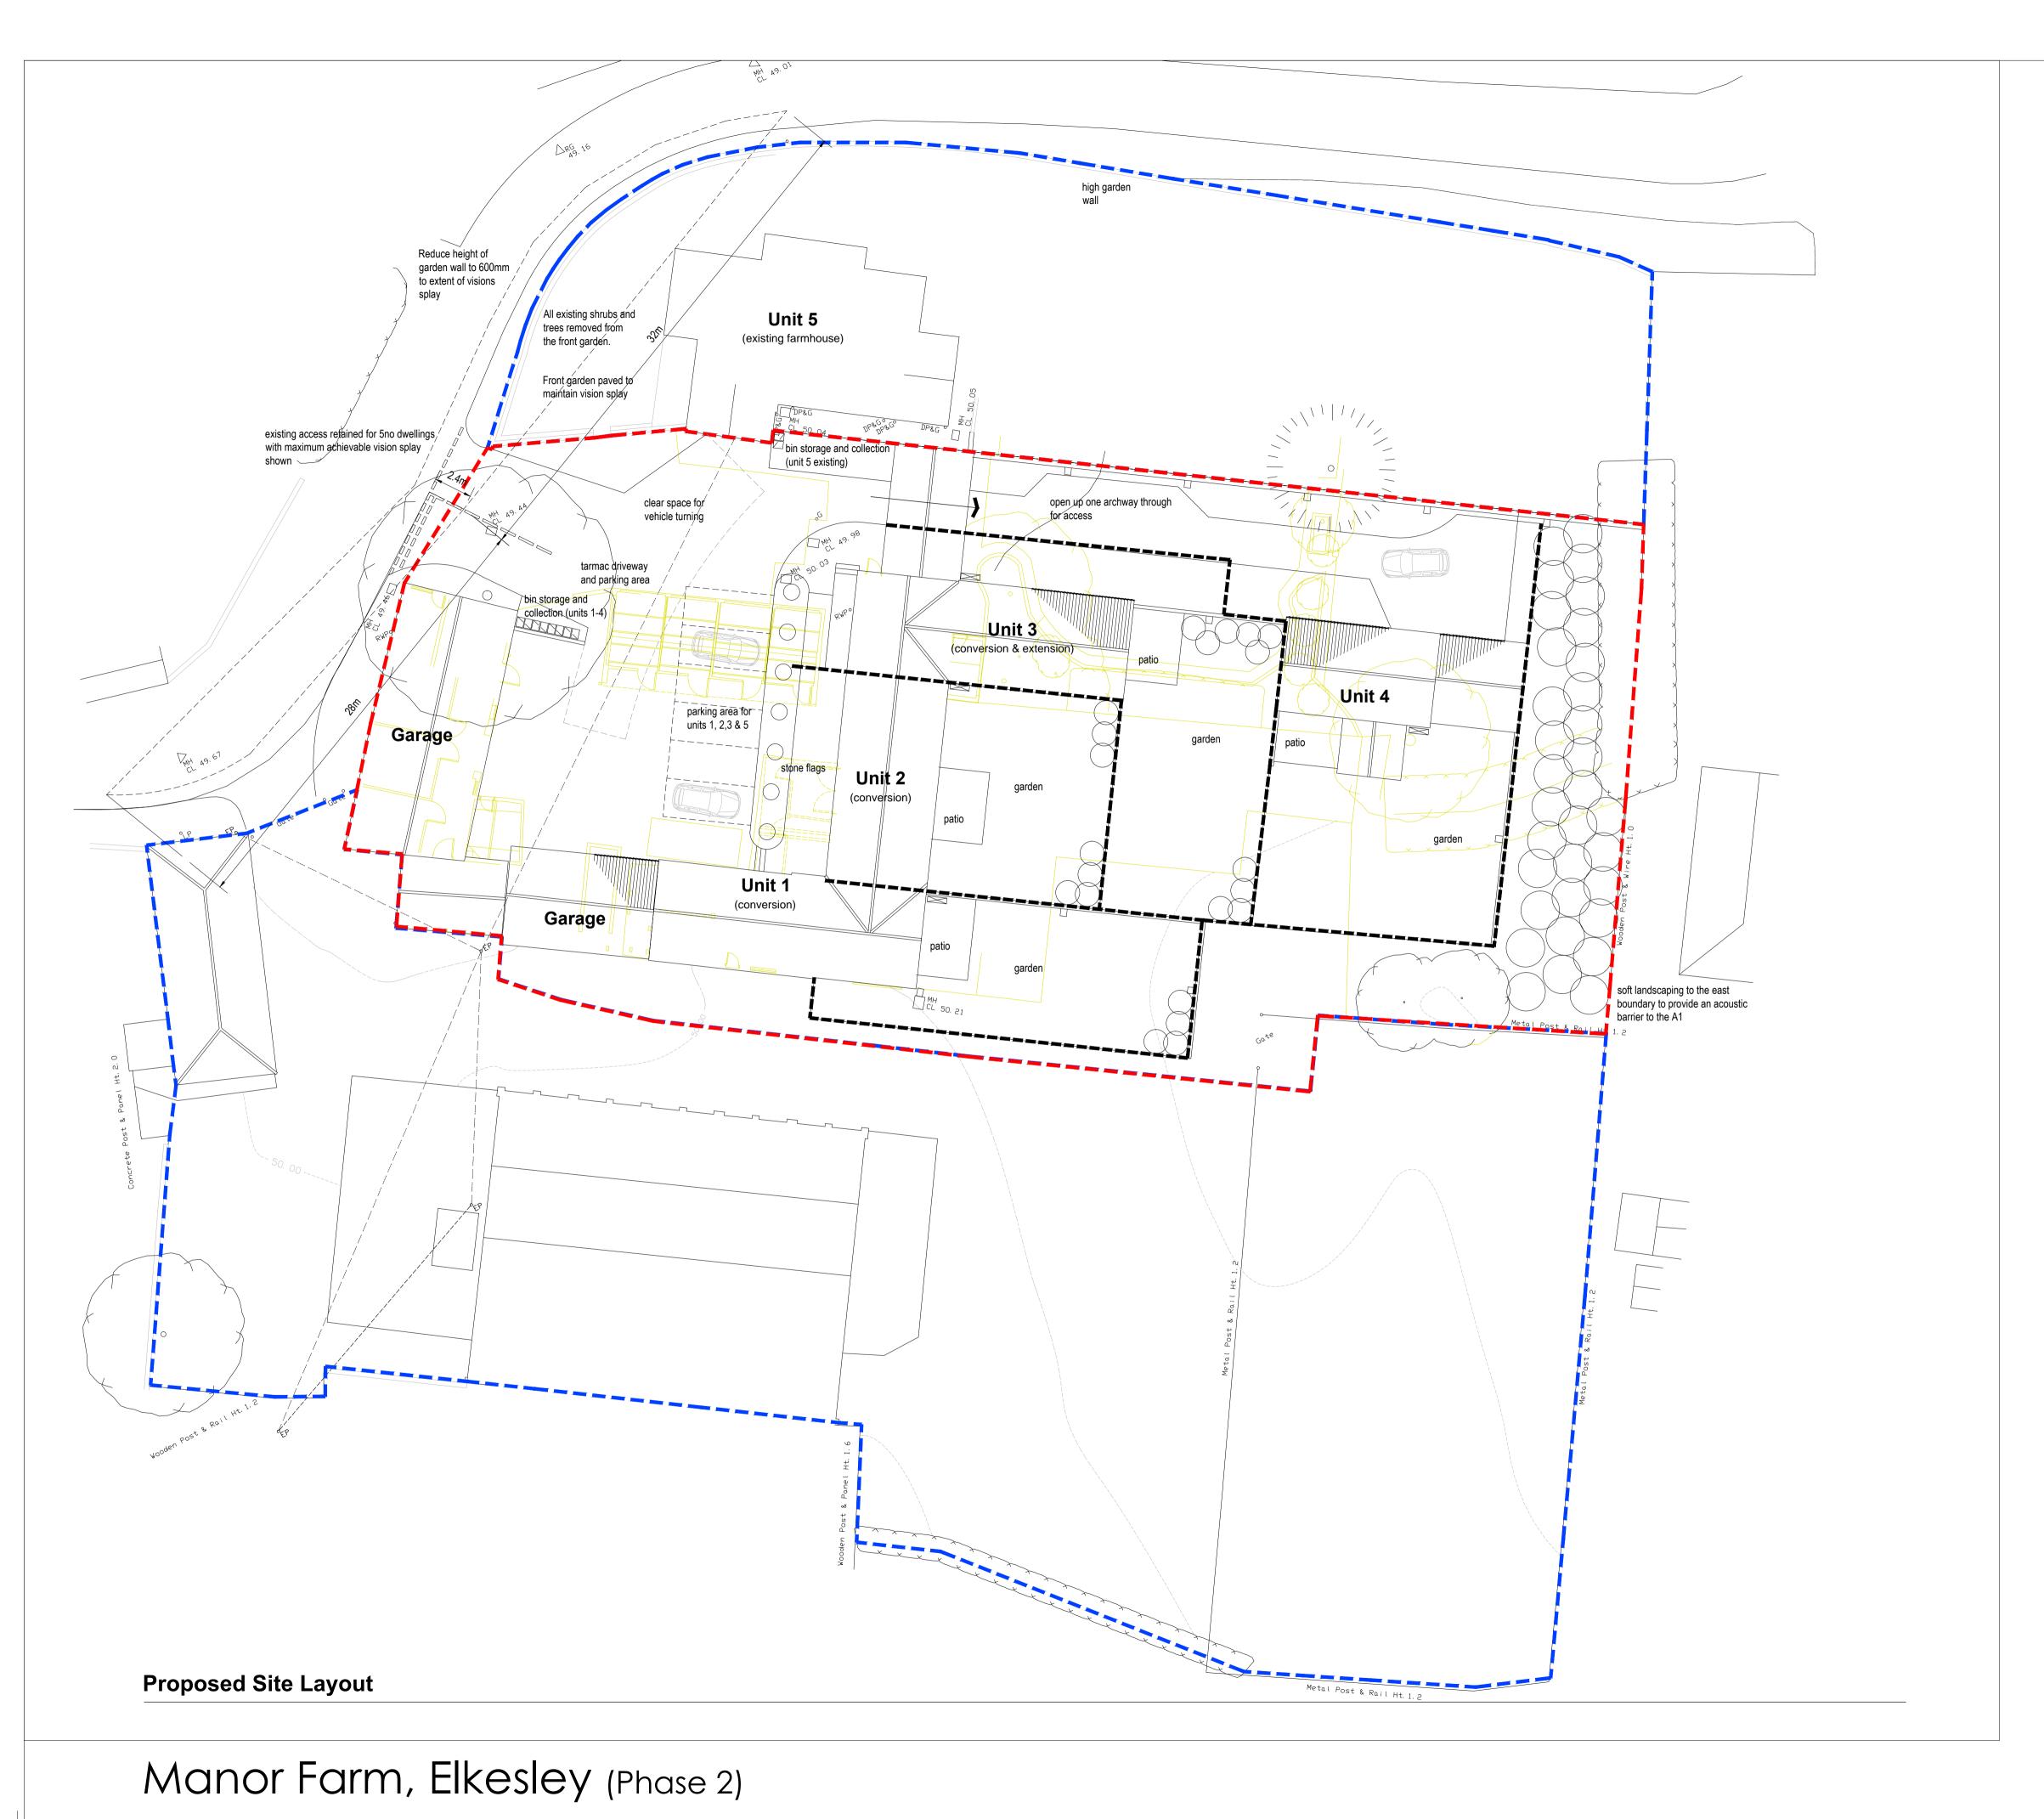

| Car Parking |        |        |       |
|-------------|--------|--------|-------|
|             | Garage | Spaces | Total |
| Unit 1      | 2      | 1      | 3     |
| Unit 2      | 1      | 2      | 3     |
| Unit 3      | 1      | 2      | 3     |
| Unit 4      | 2      | 1      | 3     |
| Unit 5      | 2      | 1      | 3     |

PROJECT Manor Farm Elkesley Phase II

TITLE Proposed Site Plan

T: 01909 500710

E: contact@soularchitects.co.uk

W: www.soularchitects.co.uk

W: www.soularchitects.co.uk