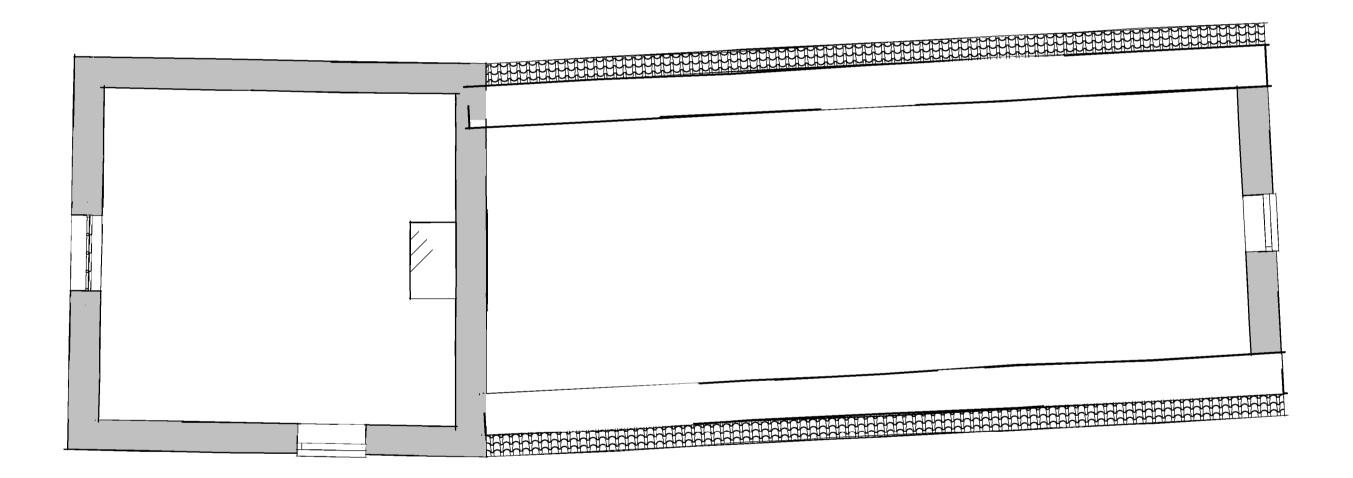

1 Existing Ground Floor Level 1:50

2 Existing First Floor Level 1:50

CARLYON.

ARCHITECTURE

Carlyon Architecture Phone: 07795662448 E-mail: will@carlyonarchitecture.co.uk

Note:

The contractor is to check and verify all dimensions, levels and drainage routes on site before starting work and report any omissions or errors.

## Existing Plans

| Project number | FGS01      |
|----------------|------------|
| Date           | 24/11/2022 |
| Drawn by       | WS         |
| Checked by     | WJS        |

A1-05

Scale As indicated