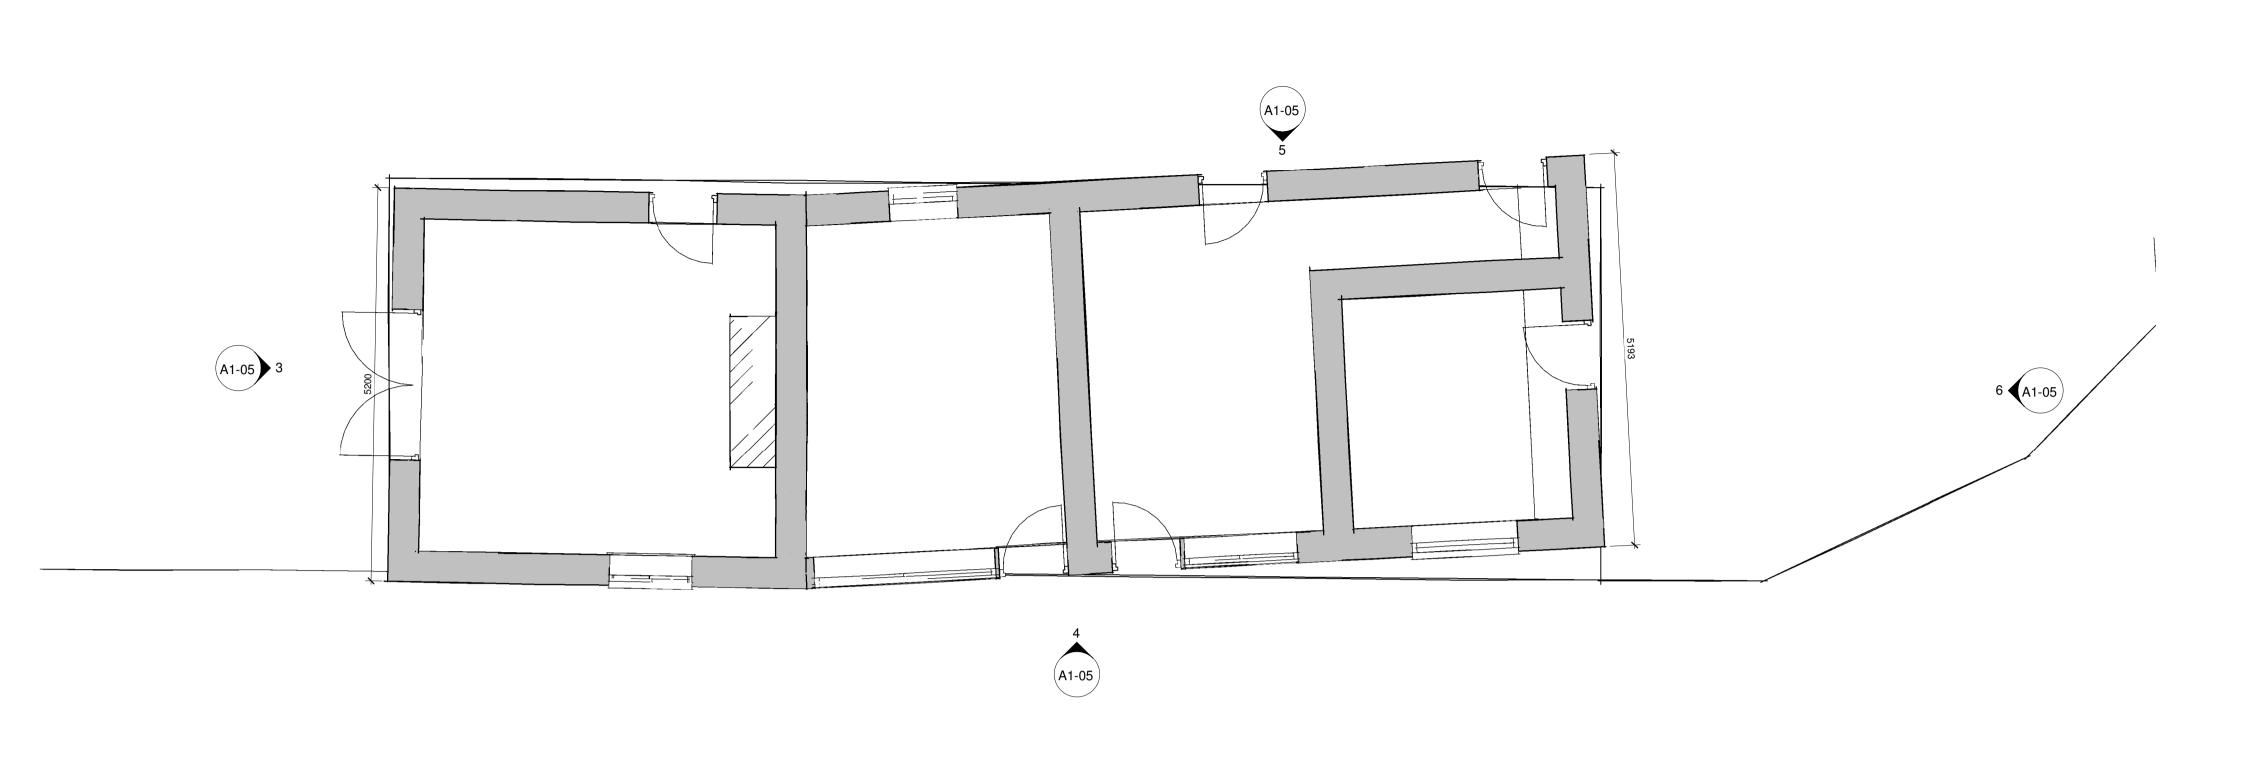

1 Existing Ground Floor Level 1:50

2 Existing First Floor Level 1:50

CARLYON.

ARCHITECTURE

Carlyon Architecture Phone: 07795662448 E-mail: will@carlyonarchitecture.co.uk

Note:

The contractor is to check and verify all dimensions, levels and drainage routes on site before starting work and report any omissions or errors.

## Existing Plans

| Project number | FGS01      |
|----------------|------------|
| Date           | 24/11/2022 |
| Drawn by       | WS         |
| Checked by     | WJS        |

A1-05

Scale As indicated