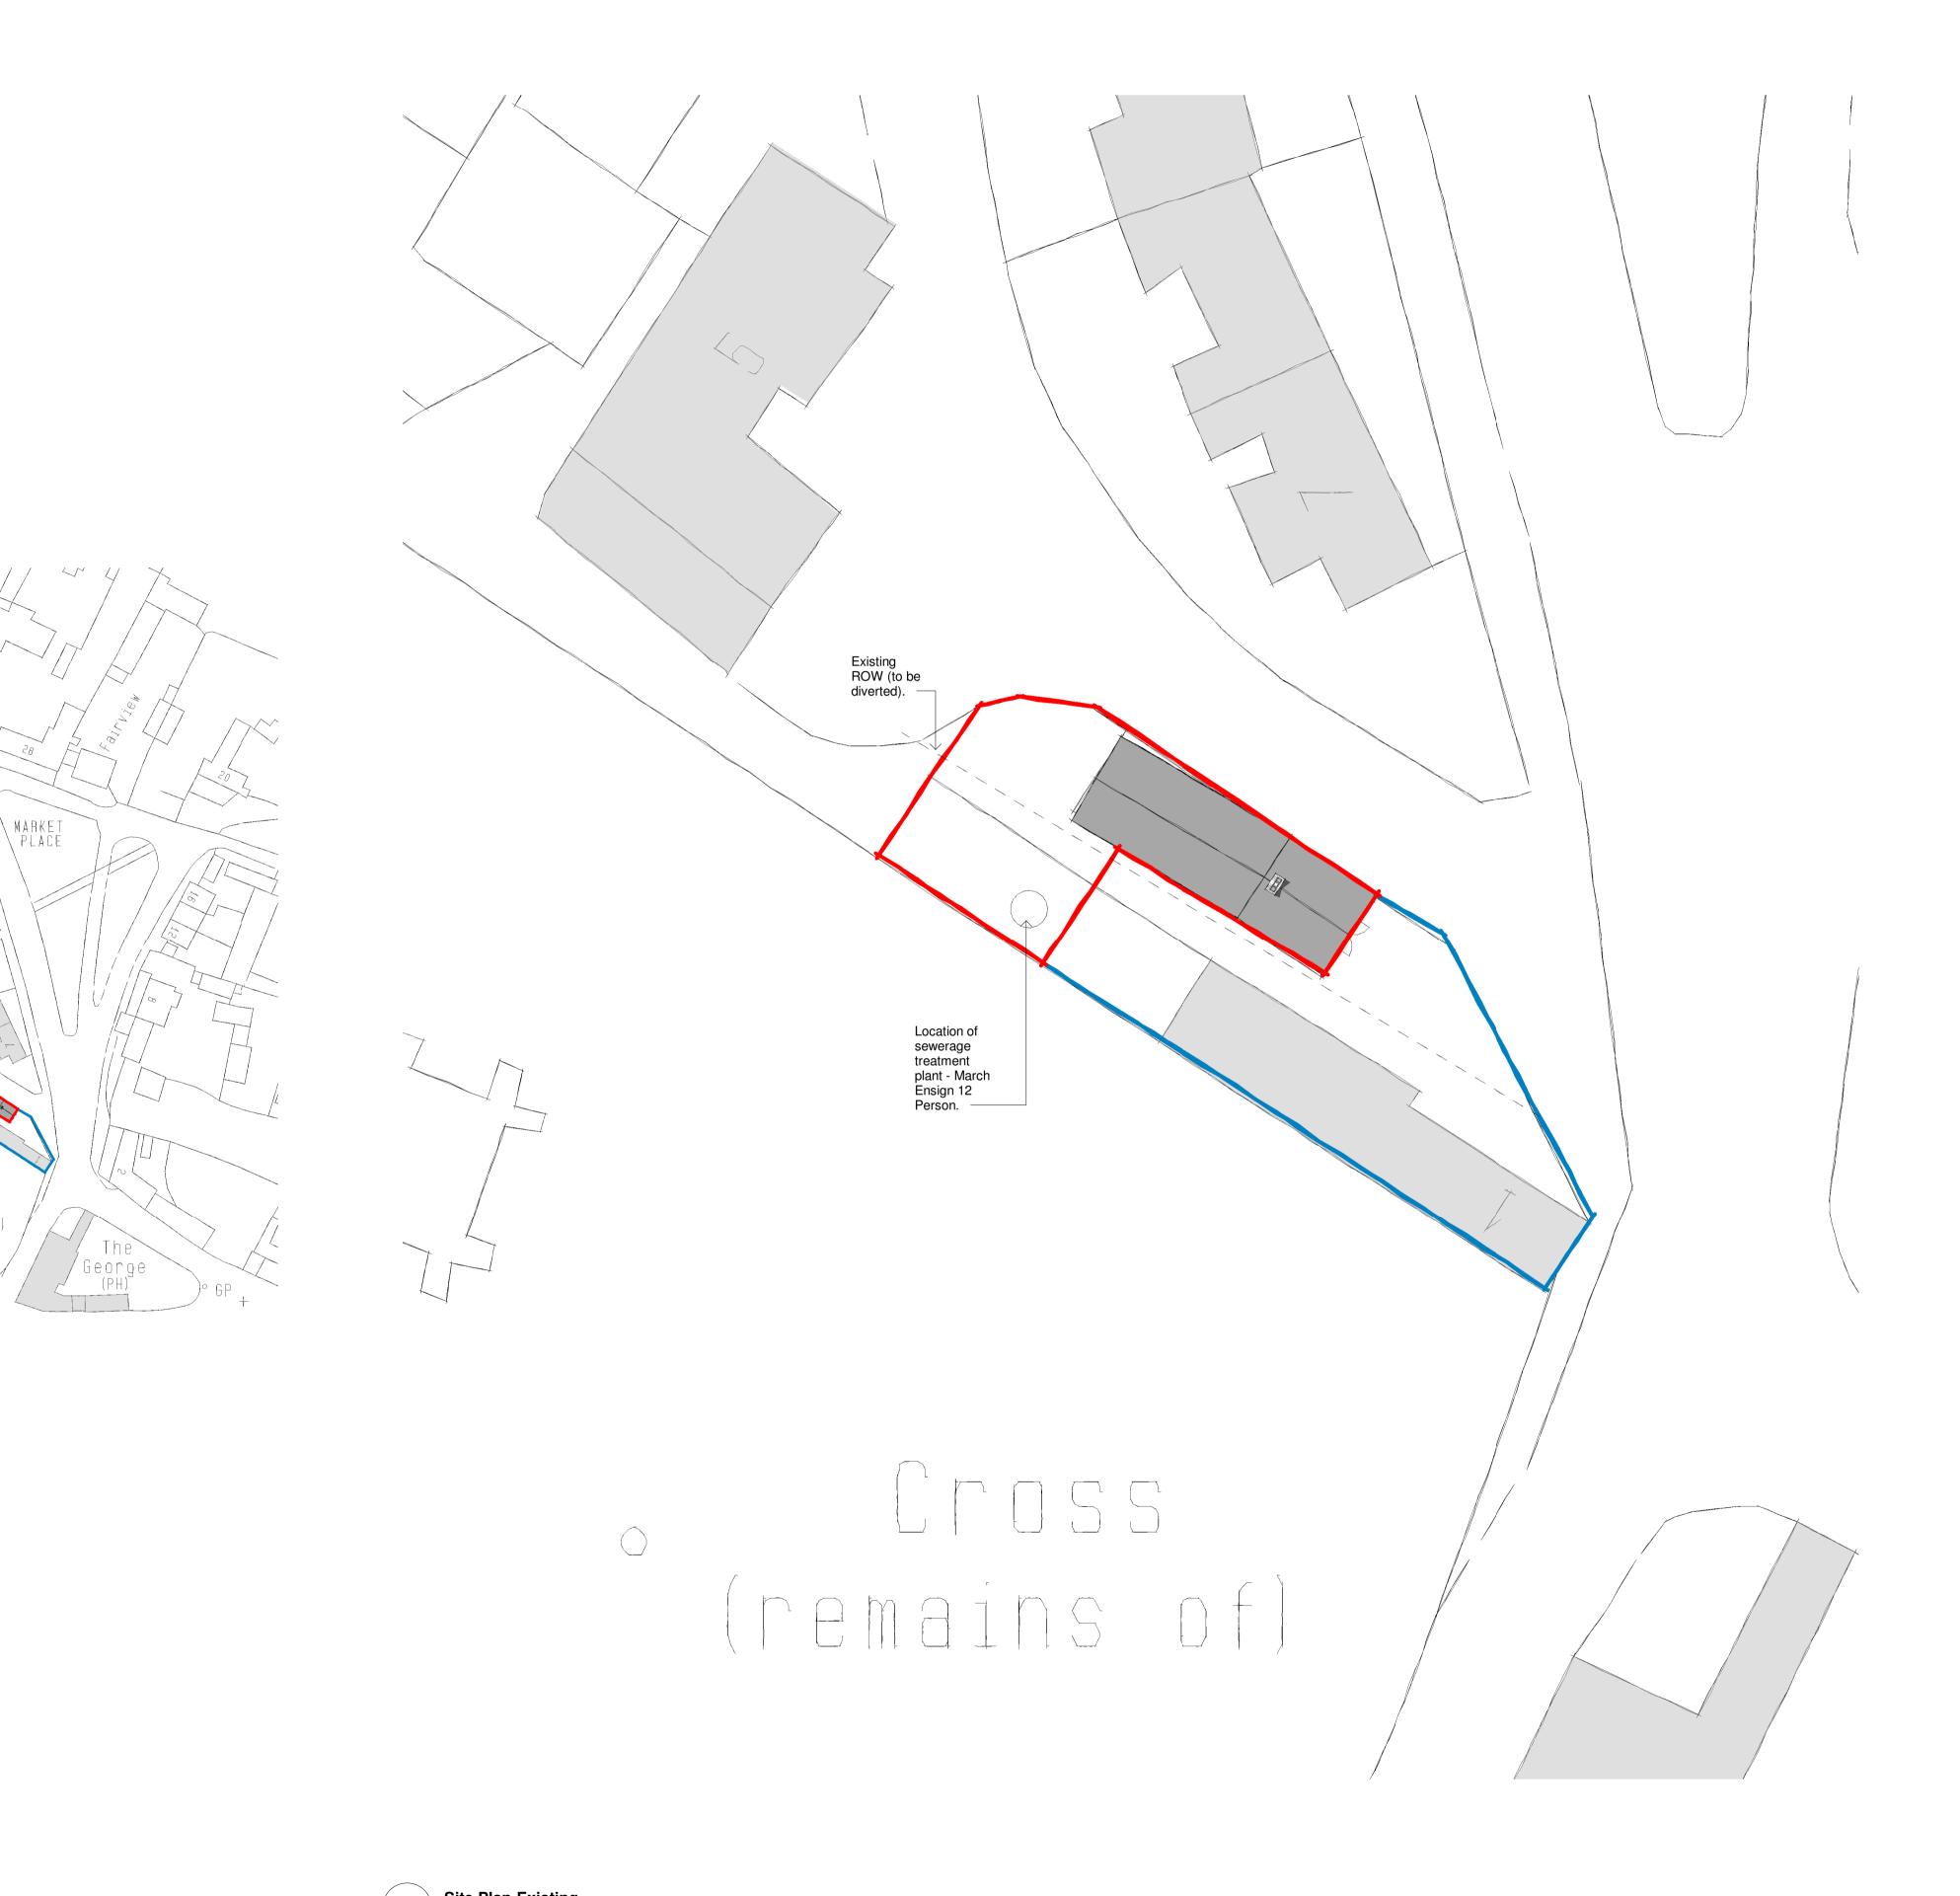

d Hall

ite of)

/Vicarage

Location Plan-Existing
1:1250

。 Cross (remains of)

Carlyon Architecture Phone: 07795662448 E-mail: will@carlyonarchitecture.co.uk

Note: The contractor is to check and verify all dimensions, levels and drainage routes on site before starting work and report any omissions or errors.

Mr Field 3 Globe Street, Methwold

Location-Site Plan-Existing

Project number FGS01

Date 24/11/2022

Drawn by WS

Checked by WJS

A1-00

Scale As indicated