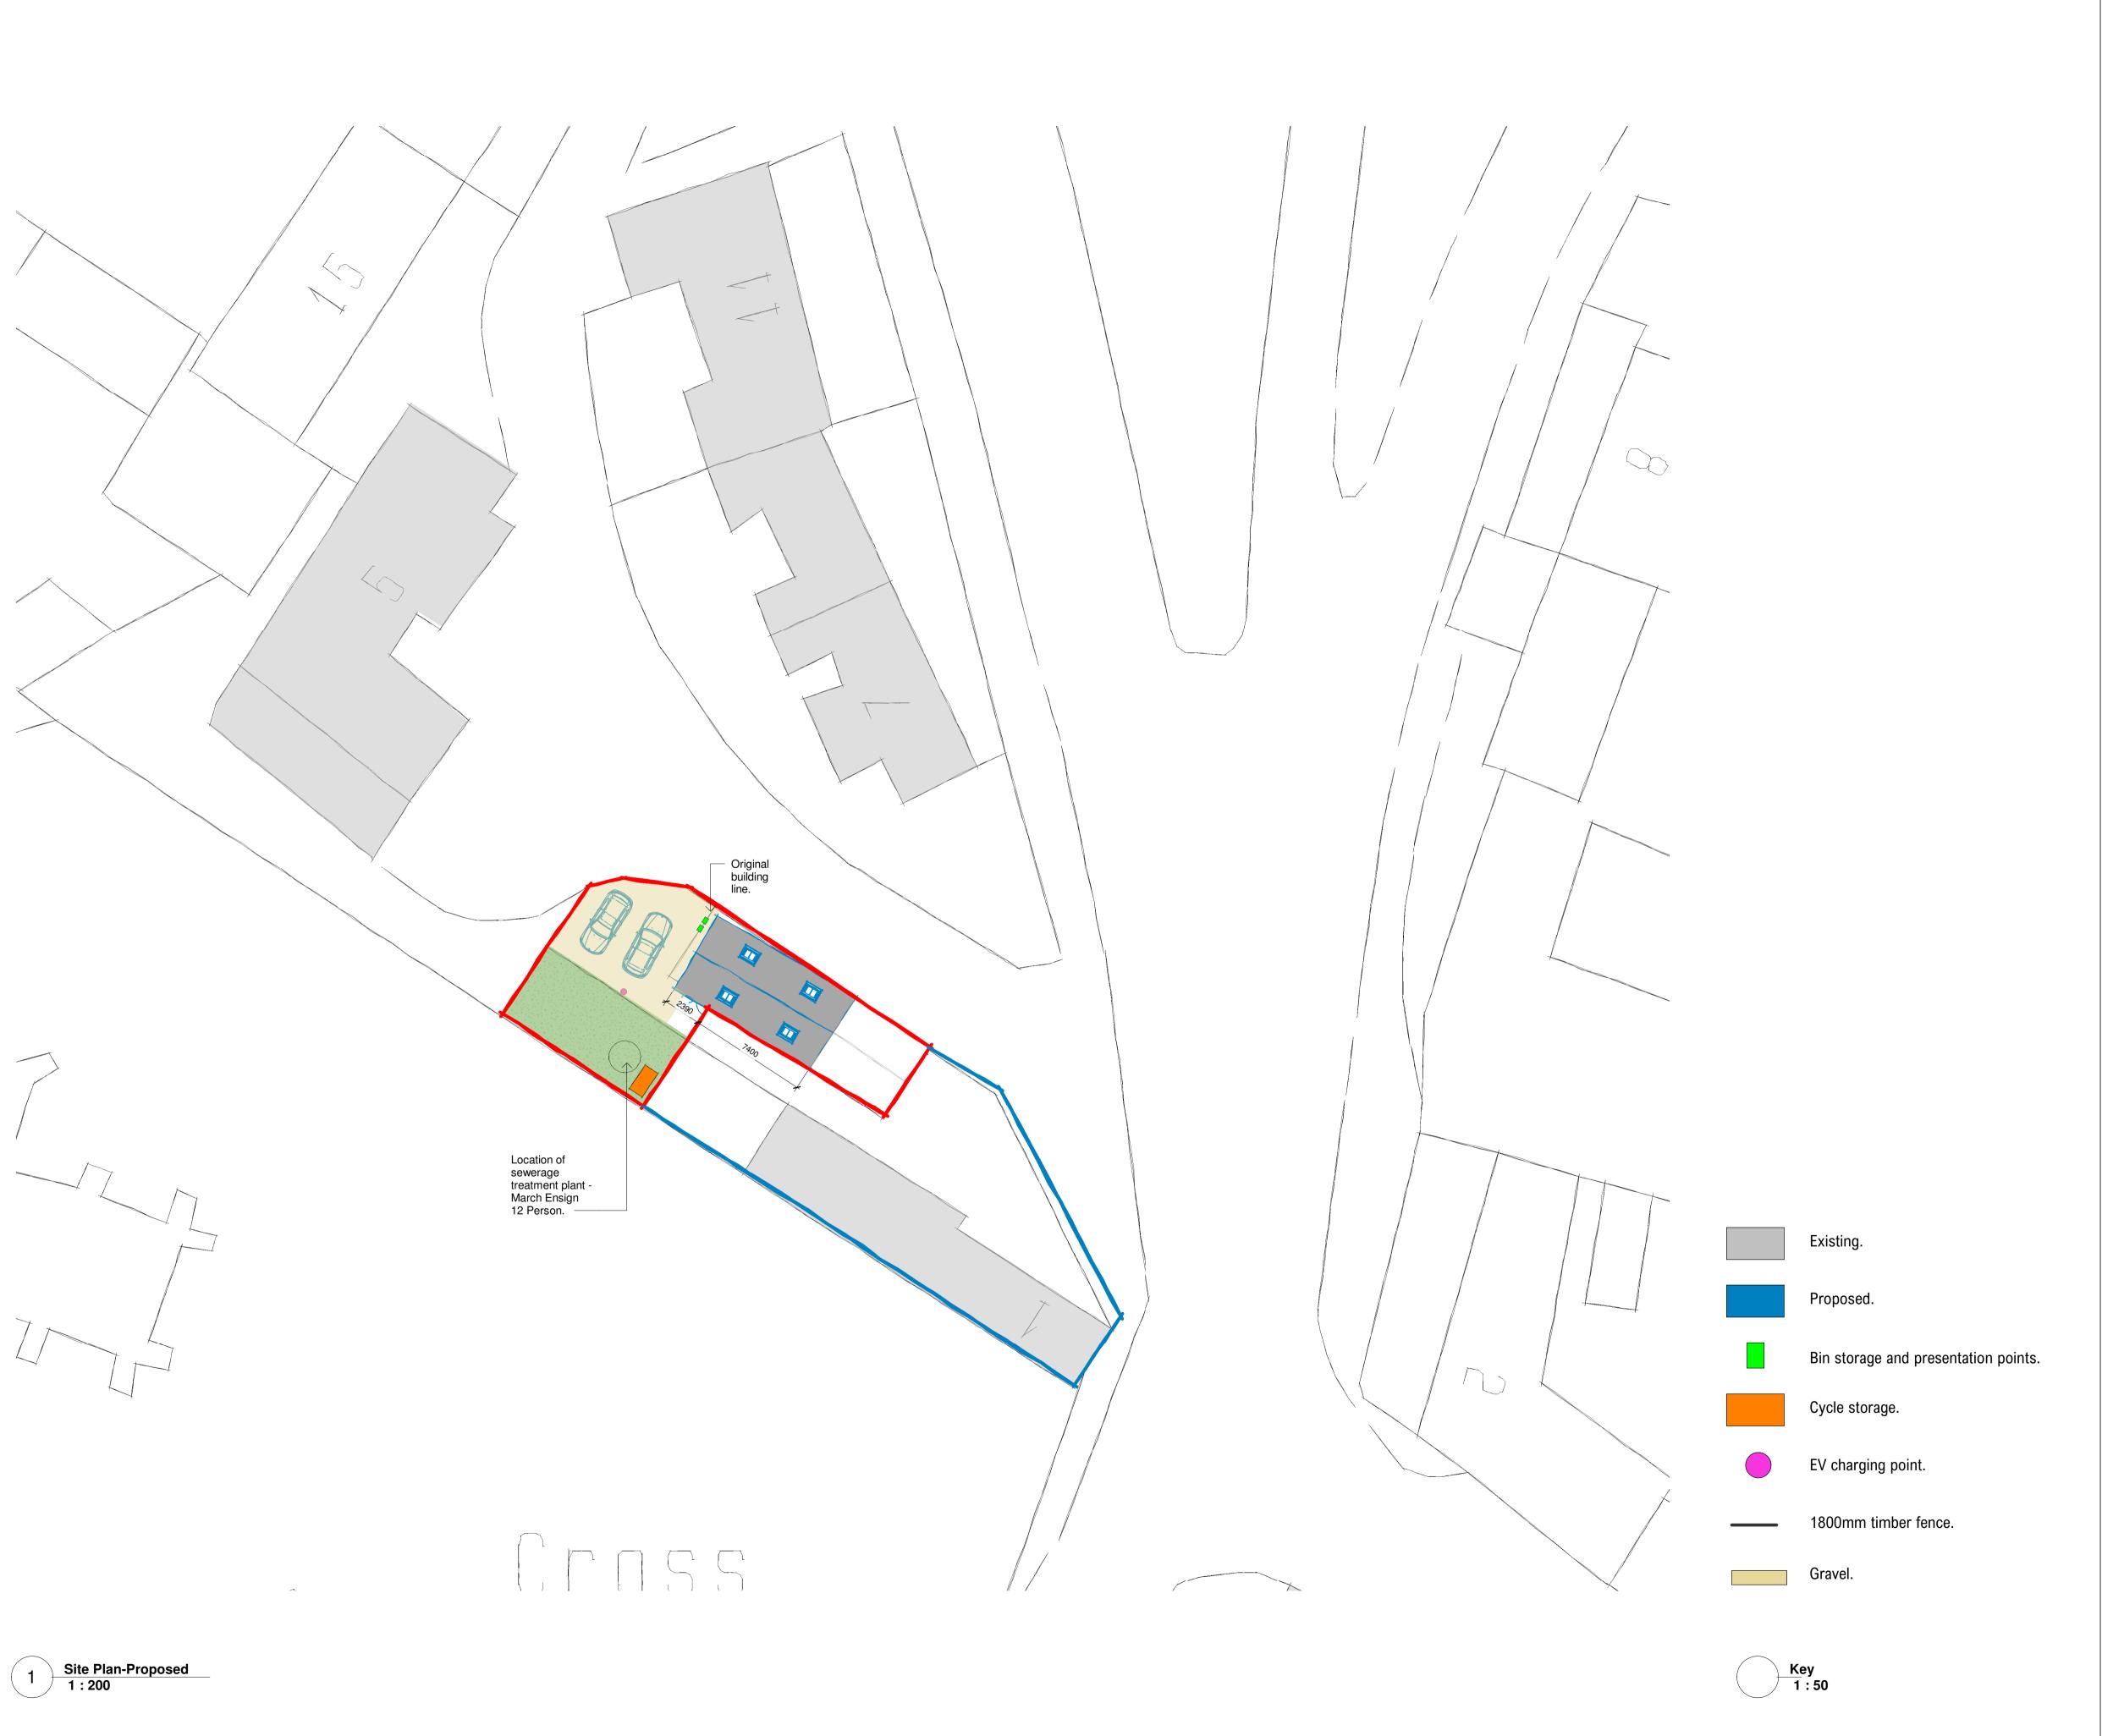

## Mr Field 3 Globe Street, Methwold

## Site Plan-Proposed

|  | Project number | FGS01      |
|--|----------------|------------|
|  | Date           | 24/11/2022 |
|  | Drawn by       | WS         |
|  | Checked by     | WJS        |

A1-01