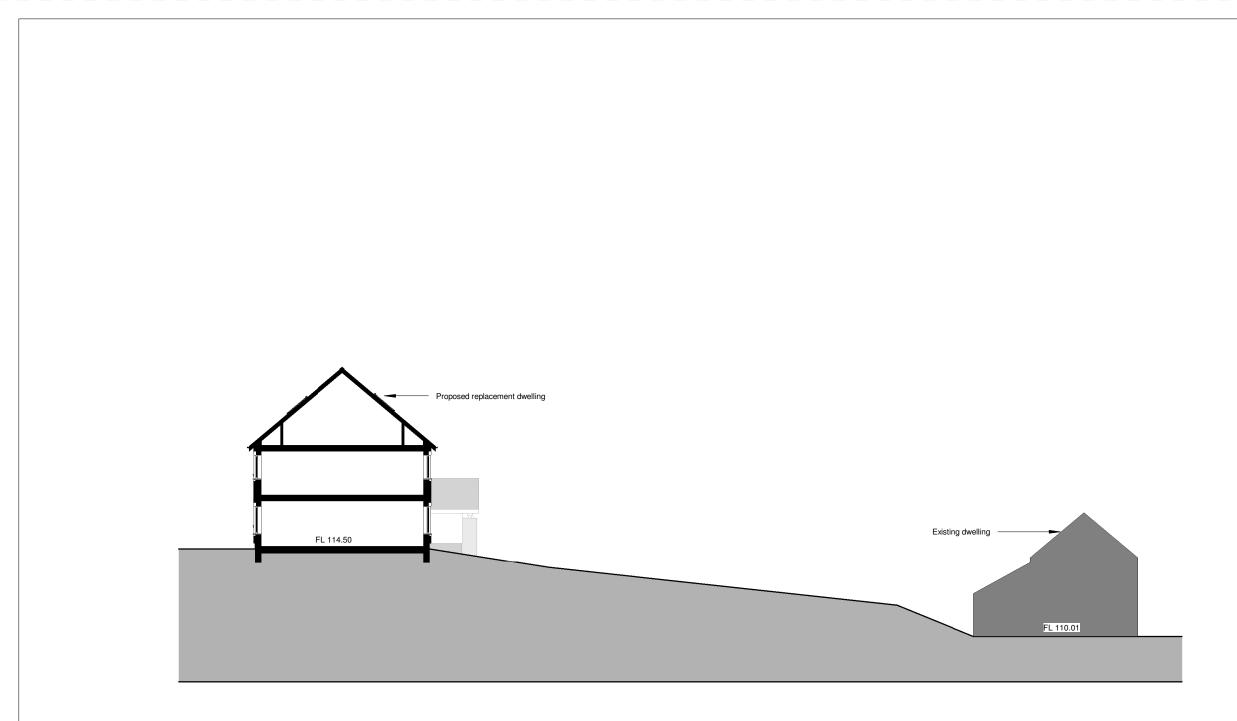

Site Section <sup>0</sup>

1:200

## Drawing title

Site Section

Job title

Replacement Dwelling Cleave Cottage Frizenham Farm

Client

Prouse, Mr & Mrs W

 Drawn by
 SD
 Stage
 PL - Detailed Design

 Checked by
 SD
 Issued for
 Preliminary