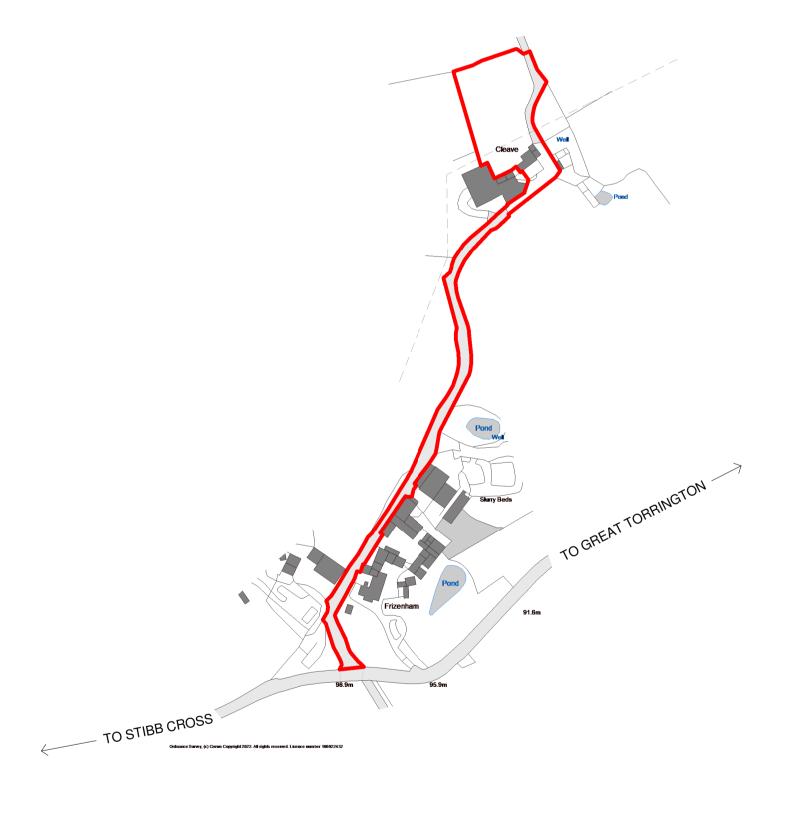

Site Location and Block Plan

Drawing number Revision

07932-TDA-DR-PL-0010

Date Initia

P01

Site Location Plan

1:2500