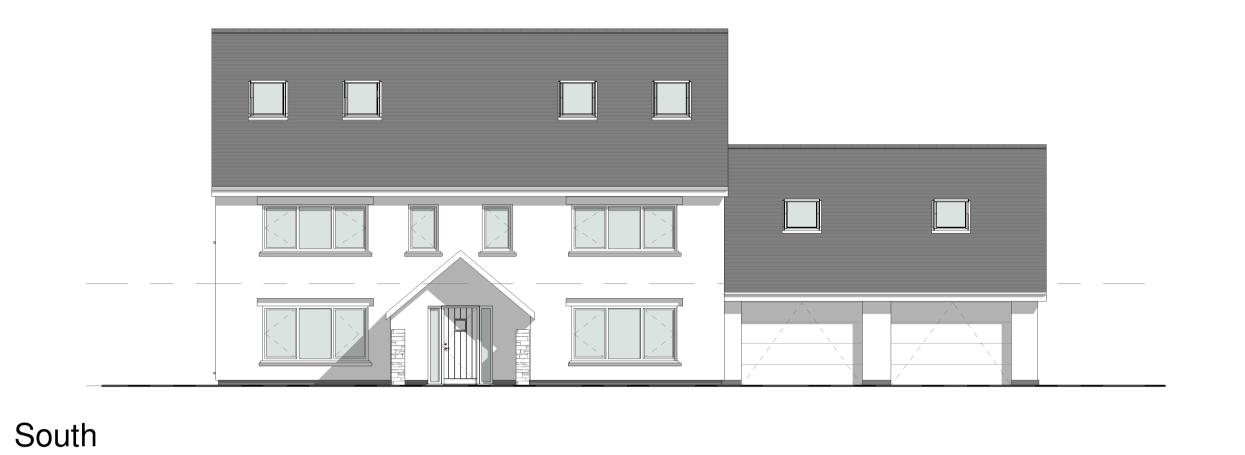

MATERIALS:

Roof: Natural Slate Walls: Render - white / Timber cladding Fenestration: Aluminium or PVCu - grey Rainwater Goods: Metal or PVCu - grey

Drawing title Proposals

Job title

Replacement Dwelling Cleave Cottage Frizenham Farm