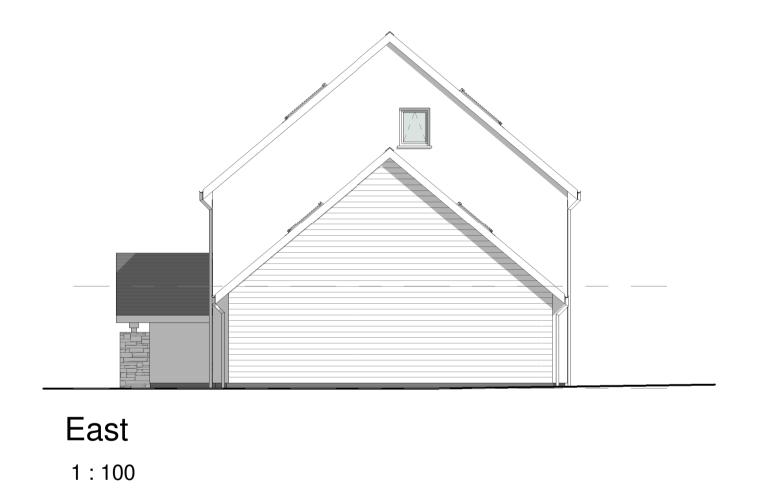

MATERIALS:

Roof: Natural Slate Walls: Render - white / Timber cladding Fenestration: Aluminium or PVCu - grey Rainwater Goods: Metal or PVCu - grey

Drawing title Proposals

Job title

Replacement Dwelling Cleave Cottage Frizenham Farm