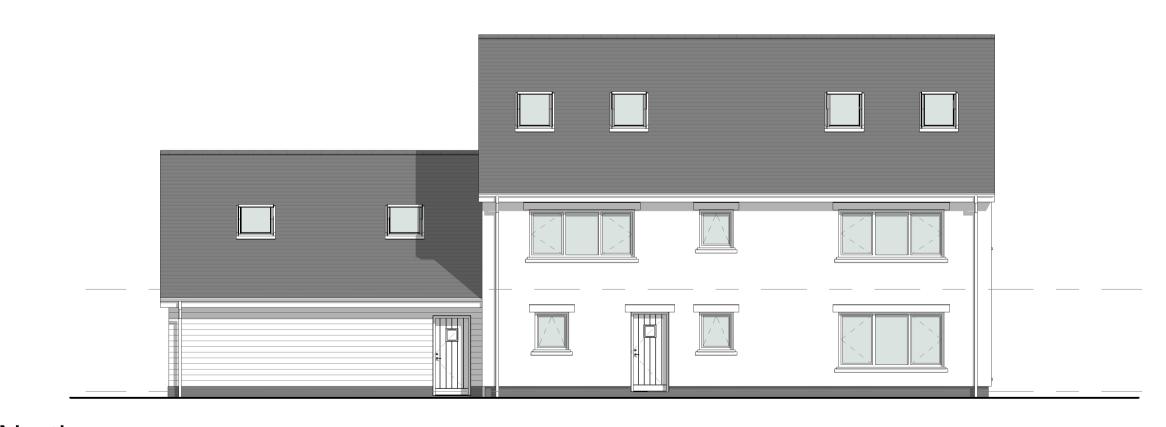

MATERIALS:

Roof: Natural Slate Walls: Render - white / Timber cladding Fenestration: Aluminium or PVCu - grey Rainwater Goods: Metal or PVCu - grey

Drawing title Proposals

Job title

Replacement Dwelling Cleave Cottage Frizenham Farm