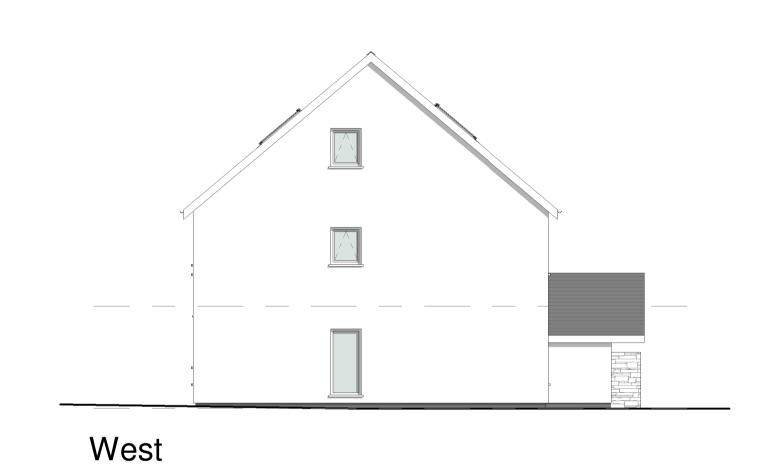

MATERIALS:

Roof: Natural Slate Walls: Render - white / Timber cladding Fenestration: Aluminium or PVCu - grey Rainwater Goods: Metal or PVCu - grey

Drawing title Proposals

Job title

Replacement Dwelling Cleave Cottage Frizenham Farm