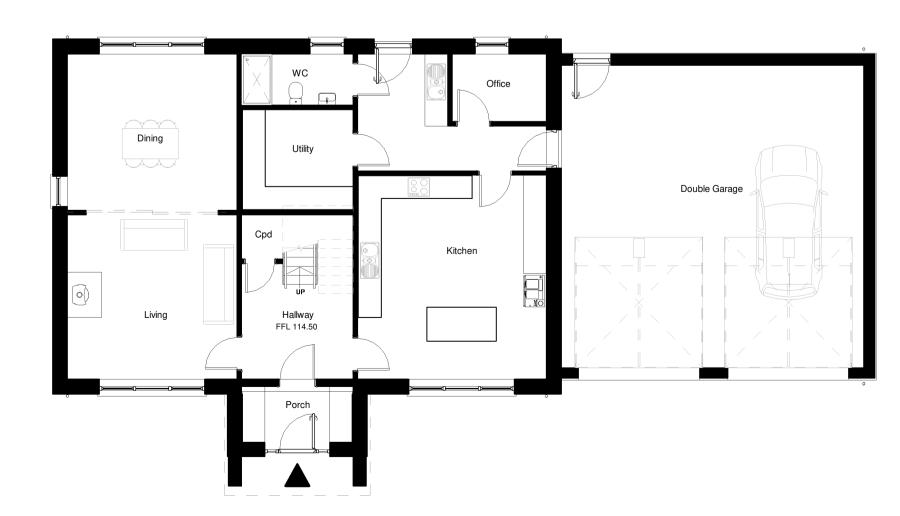

## Ground Floor Plan

1:100 º 2m

1:100 <sup>0</sup> <sup>2m</sup>

North

1:100

1:100