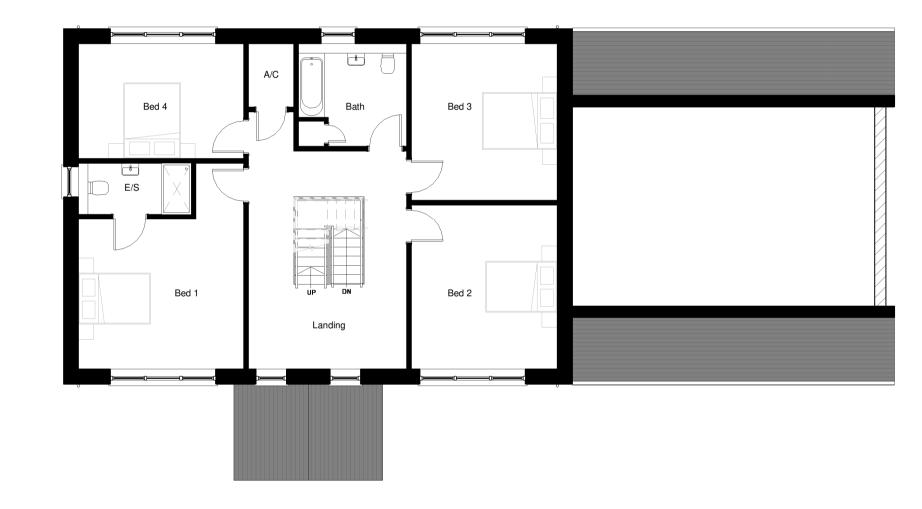

## Second Floor Plan

1:100



## First Floor Plan

1:100



## Ground Floor Plan

1:100 º 2m





1:100 <sup>0</sup> <sup>2m</sup>





North

1:100

1:100

## Trewin Design Architects

1 Stanhope Square Holsworthy Devon EX22 6DR - 01409253013 www.trewin-design.co.uk - create@trewin-design.co.uk

This drawing has been prepared solely for the purposes of the stage indicated on the drawing. As such this drawing may not include sufficient detail for any stage beyond that indicated. This drawing forms part of an information pack relating to the indicated stage and should be read in conjunction with all other drawings, reports specifications and schedules, including those from other Consultants. Contractors must check all dimension on site before fabrication. As built drawings are not based on surveyed information unless