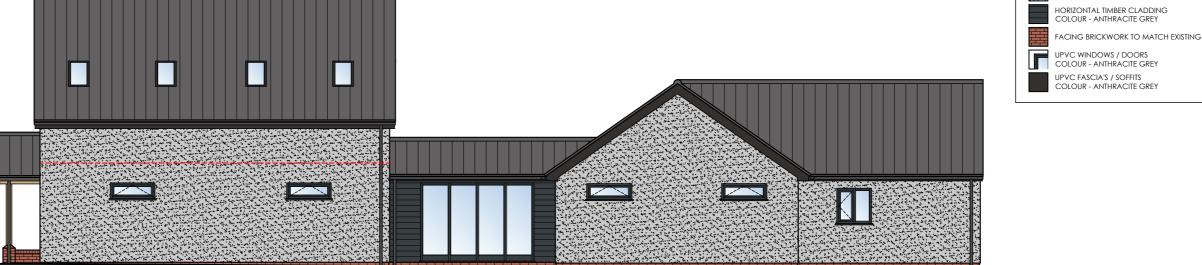

PROPOSED FRONT ELEVATION SCALE: 1:100

PROPOSED SIDE ELEVATION SCALE: 1:100

PROPOSED REAR ELEVATION SCALE: 1:100

PROPOSED SIDE ELEVATION SCALE: 1:100

Architectural design has been carried out with due consideration for the safety during construction, occupation and maintenance of the finished structure.

David Trundley Design Services Ltd are responsible for the 'Architectural' design of the elements included on this drawing

drawing.

FINISHES SCHEDULE

LIGHT GREY RENDER

ROOF TILES TO MATCH EXISTING

UPVC FASCIA'S / SOFFITS COLOUR - ANTHRACITE GREY