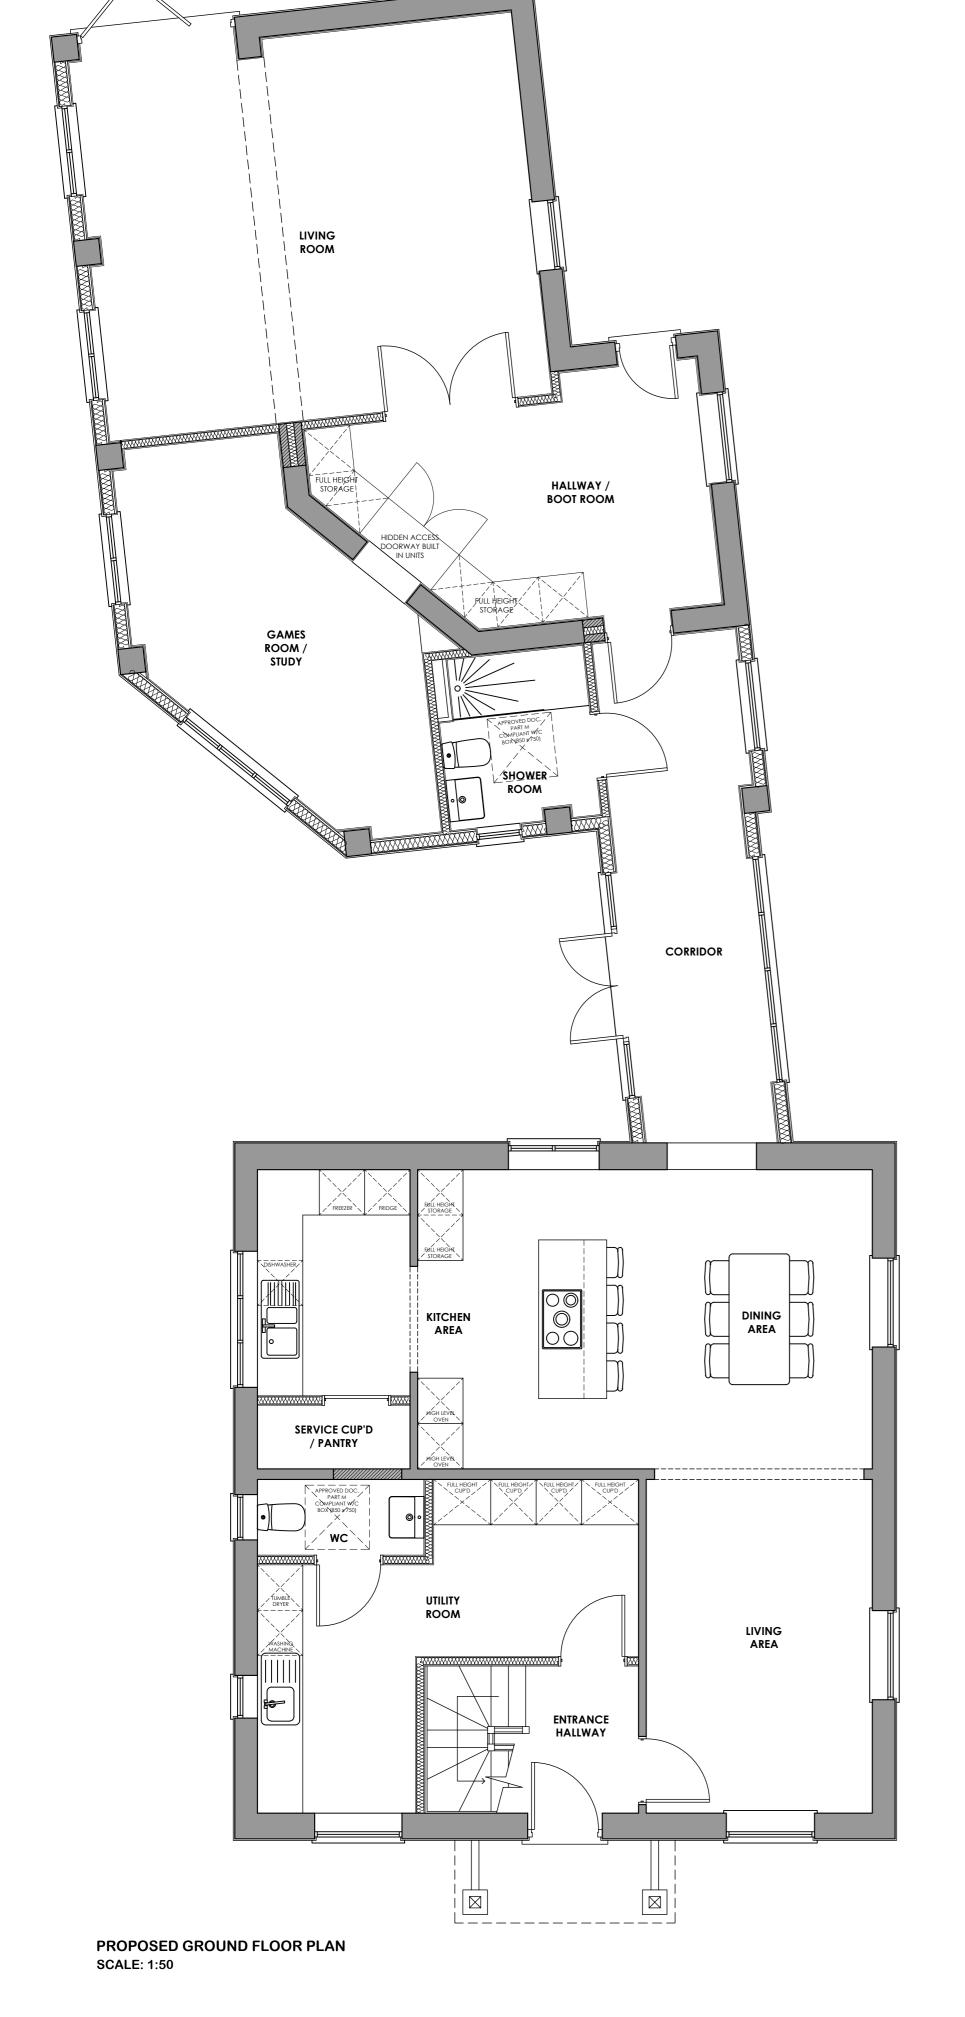

1:50 SCALE BAR (m) 0 0.5 1.0 1.5 2.0 2.5 3.0 3.5 4.0 4.5 5.0 1:100 SCALE BAR (m) 1 2 3 4 5 6 7 8 9

of the Health and safety file for the project.

\* NB: ALL PROPOSED SITE AND FLOOR LEVELS TO MATCH EXISTING LEVEL HEIGHTS. **ALL LEVELS ABOVE GROUND LEVEL WILL** MATCH EXISTING.