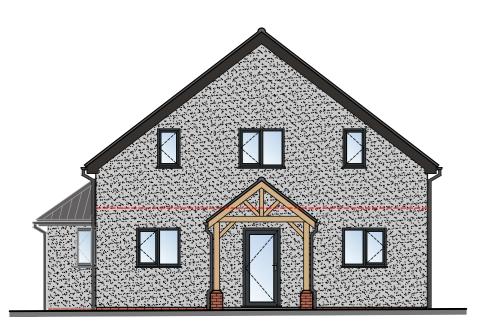

PROPOSED FRONT ELEVATION SCALE: 1:100

PROPOSED SIDE ELEVATION SCALE: 1:100

PROPOSED REAR ELEVATION SCALE: 1:100

PROPOSED SIDE ELEVATION SCALE: 1:100

Architectural design has been carried out with due consideration for the safety during construction, occupation and maintenance of the finished structure.