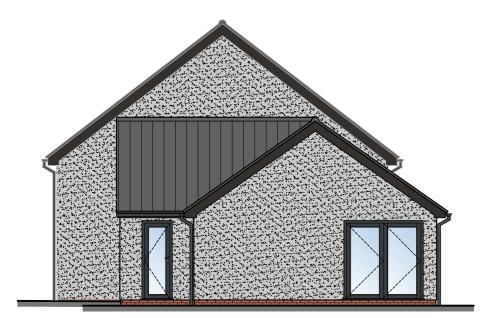

PROPOSED FRONT ELEVATION SCALE: 1:100

PROPOSED SIDE ELEVATION SCALE: 1:100

PROPOSED REAR ELEVATION SCALE: 1:100

PROPOSED SIDE ELEVATION SCALE: 1:100

Architectural design has been carried out with due consideration for the safety during construction, occupation and maintenance of the finished structure.