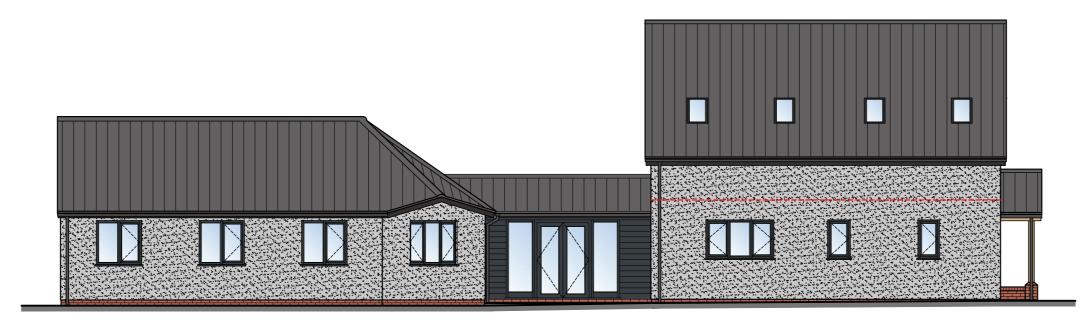

PROPOSED FRONT ELEVATION SCALE: 1:100

PROPOSED SIDE ELEVATION SCALE: 1:100

PROPOSED REAR ELEVATION SCALE: 1:100

PROPOSED SIDE ELEVATION SCALE: 1:100

Architectural design has been carried out with due consideration for the safety during construction, occupation and maintenance of the finished structure.