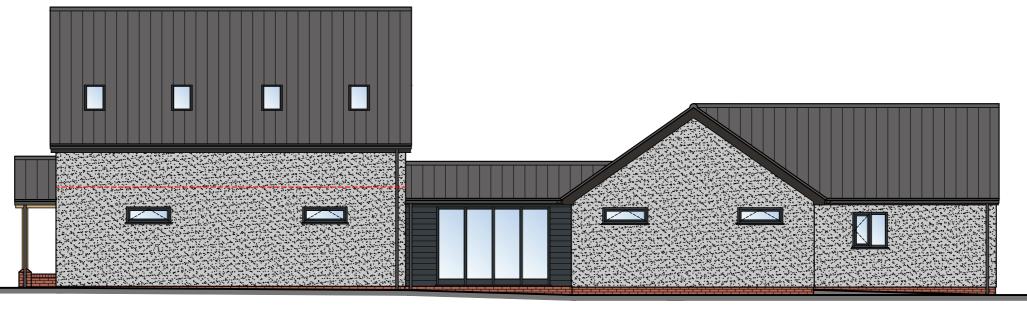

PROPOSED FRONT ELEVATION SCALE: 1:100

PROPOSED SIDE ELEVATION SCALE: 1:100

PROPOSED REAR ELEVATION SCALE: 1:100

PROPOSED SIDE ELEVATION SCALE: 1:100

Architectural design has been carried out with due consideration for the safety during construction, occupation and maintenance of the finished structure.