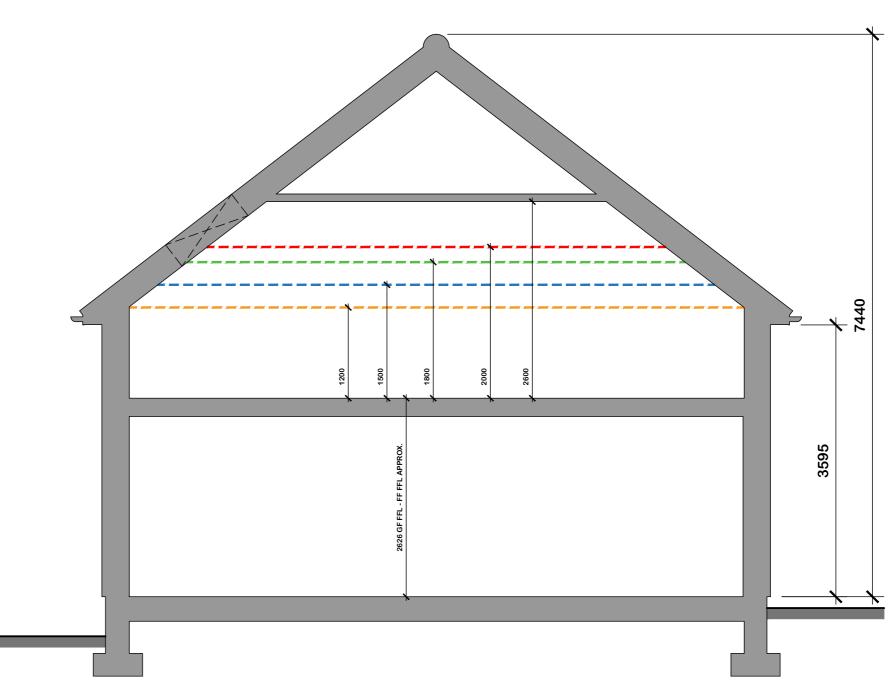

PROPOSED TYPICAL SECTION SCALE: 1:50

PROPOSED FIRST FLOOR PLAN SCALE: 1:50

Salgate Barn Islington Road Tilney All Saints

Tel: 01553 617700 Fax: 01553 617874

King's Lynn Norfolk PE34 4RY

22-P28-PL002 Checked by:

1:50 SCALE BAR (m) 0 0.5 1.0 1.5 2.0 2.5 3.0 3.5 4.0 4.5 5.0 1:100 SCALE BAR (m) 1 2 3 4 5 6 7 8 9

of the Health and safety file for the project.

\* NB: ALL PROPOSED SITE AND FLOOR LEVELS TO MATCH EXISTING LEVEL HEIGHTS. **ALL LEVELS ABOVE GROUND LEVEL WILL** MATCH EXISTING.