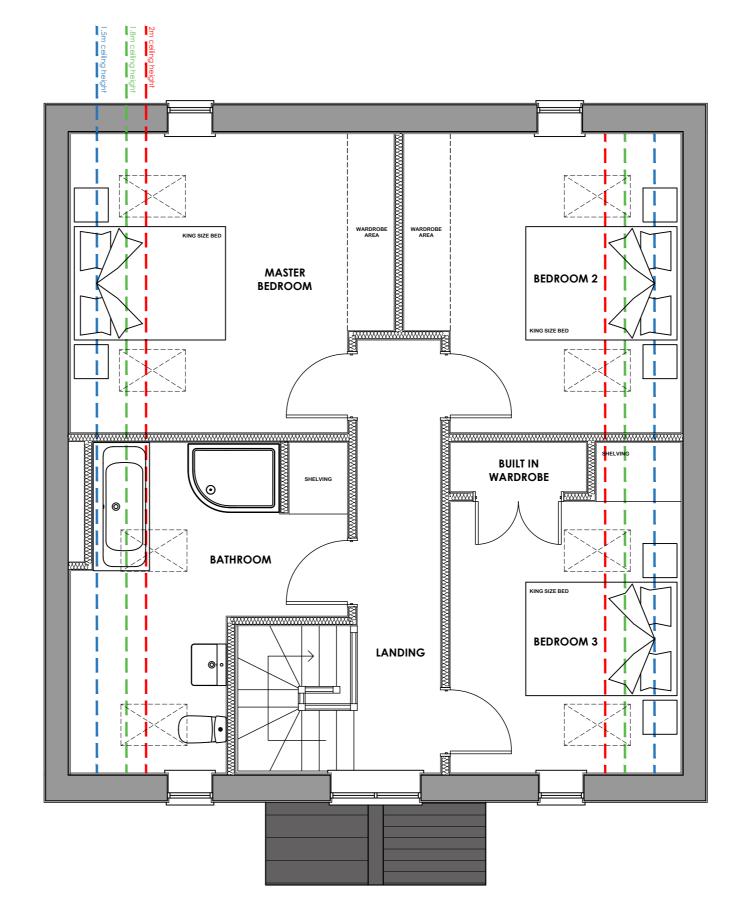

PROPOSED TYPICAL SECTION SCALE: 1:50

PROPOSED FIRST FLOOR PLAN SCALE: 1:50

Salgate Barn Islington Road Tilney All Saints

Tel: 01553 617700 Fax: 01553 617874

King's Lynn Norfolk PE34 4RY

22-P28-PL002 Checked by: