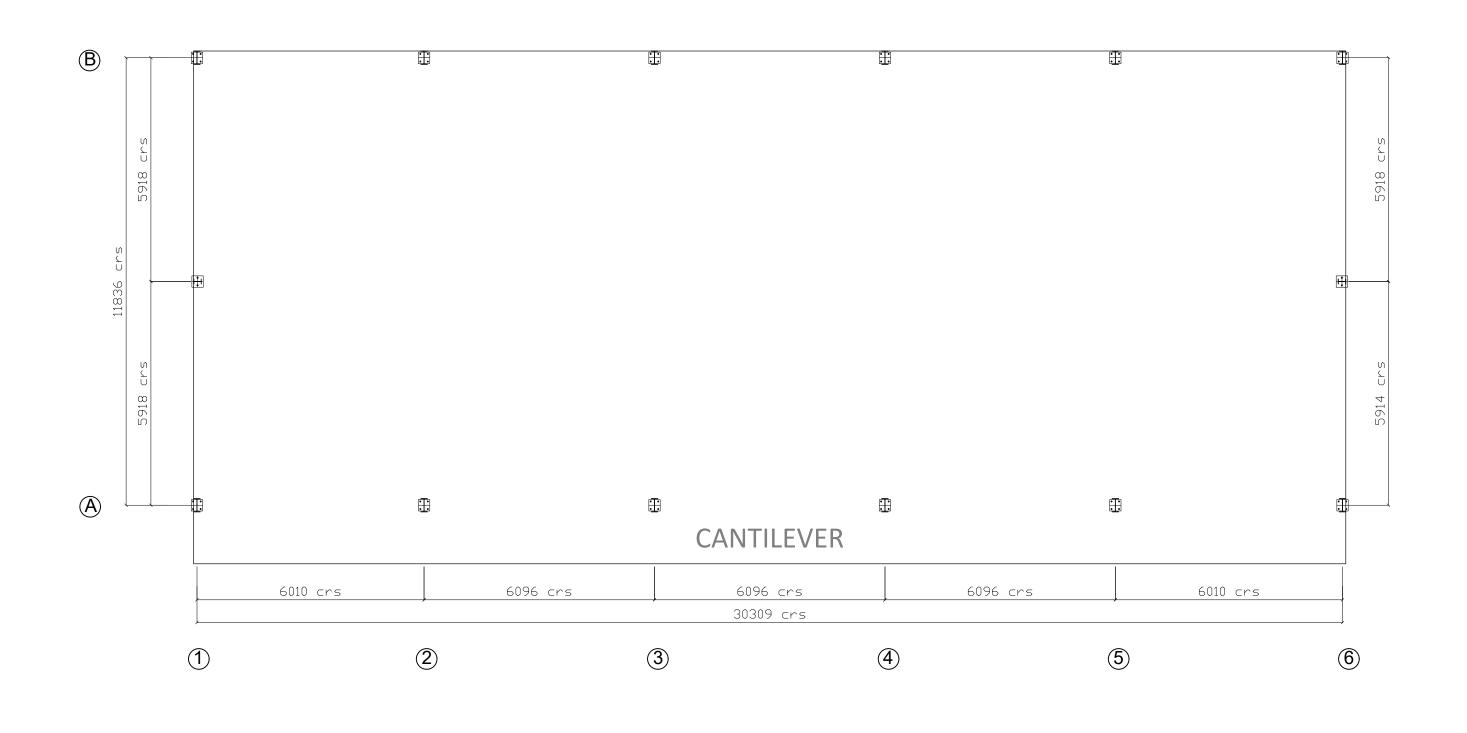

SITE ADDRESS: SILVERDALE SNITTER MORPETH NE65 7EL

MR J BOULTON

BAMBURGH

**FLOOR PLAN** 

MR J BOULTON
BAMBURGH & CRAGSIDE ESTATE
THE ESTATE OFFICE
CHURCH STREET
BAMBURGH
NORTHUMBERLAND NE69 7BN

|  | DRWN BY: A GOWAN            |                       |      | DATE: | 23-09-22 |          |  |
|--|-----------------------------|-----------------------|------|-------|----------|----------|--|
|  | CHK'D BY: A ROBB DATE: 23   |                       |      |       | 23-09-   | 23-09-22 |  |
|  | A3 S0                       | CALE: 1               | :100 | _     |          |          |  |
|  | REVISIONS:                  |                       |      |       |          |          |  |
|  | REV.                        | EV. DATE: DESCRIPTION |      |       | BY       |          |  |
|  |                             |                       |      |       |          |          |  |
|  |                             |                       |      |       |          |          |  |
|  | DRG. No. RS22-2687A-6775-03 |                       |      |       |          | Rev.     |  |