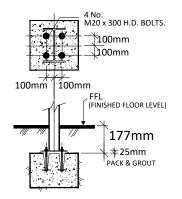

## 30.480m x 12.192m x 5.182m BUILDING ON 356mm x 171mm x 45kg UB STANCHIONS



### AGRICULTURE FOUND DETAILS

#### 4 BOLT DETAIL



FOUNDATION DETAIL WITHOUT RWP

N.B. FFL IS TO BE LEVEL

#### NOTE

FOUNDATION PAD SIZES ARE NOT STATED/SUPPLIED DUE TO VARYING SITE CONDITIONS.
PLEASE CONTACT US IF YOU REQUIRE STRUCTURAL ENGINEER DESIGN/CERTIFICATION FOR THE BUILDING.

FOUNDATION DEPTHS ARE ALTERED TO ALLOW FOR BENDS TO RAINWATER DOWNPIPES, PLEASE ENSURE THEY ARE SHOWN IN THE CORRECT REQUIRED POSITION AS THEY CANNOT BE MOVED AT A LATER DATE.

ANY BUILDING WHICH IS ATTACHED TO AN EXISTING SHED, EAVES DETAIL AND HEIGHT, BAY CENTRES AND STEEL SIZES MUST BE MEASURED, AS THIS INFORMATION IS REQUIRED FOR THE MANUFACTURE OF YOUR BUILDING

# DIMENSIONS MARKED \* ARE CHECK DIMENSIONS ONLY WITH A 4'6" CANTILEVER TO THIS SIDE

SITE ADDRESS:
SILVERDALE
SNITTER
MORPETH
NE65 7EL

CONTACT:

# MR J BOULTON

BAMBURGH

FOUNDATION DRAWING