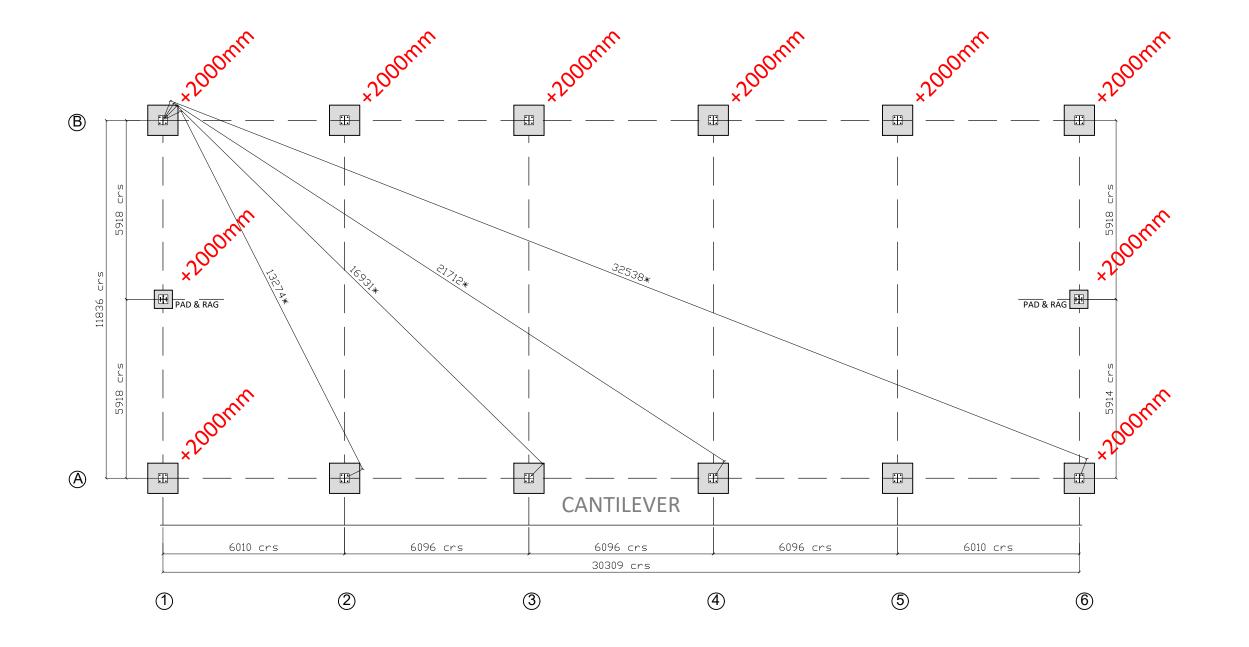

# DIMENSIONS MARKED \* ARE CHECK DIMENSIONS ONLY WITH A 4'6" CANTILEVER TO THIS SIDE

SITE ADDRESS:
SILVERDALE
SNITTER
MORPETH
NE65 7EL

CONTACT:

## 30.480m x 12.192m x 5.182m BUILDING ON 356mm x 171mm x 45kg UB STANCHIONS

#### NOTE

FOUNDATION PAD SIZES ARE NOT STATED/SUPPLIED DUE TO VARYING SITE CONDITIONS.
PLEASE CONTACT US IF YOU REQUIRE STRUCTURAL ENGINEER DESIGN/CERTIFICATION FOR THE BUILDING.

FOUNDATION DEPTHS ARE ALTERED TO ALLOW FOR BENDS TO RAINWATER DOWNPIPES, PLEASE ENSURE THEY ARE SHOWN IN THE CORRECT REQUIRED POSITION AS THEY CANNOT BE MOVED AT A LATER DATE.