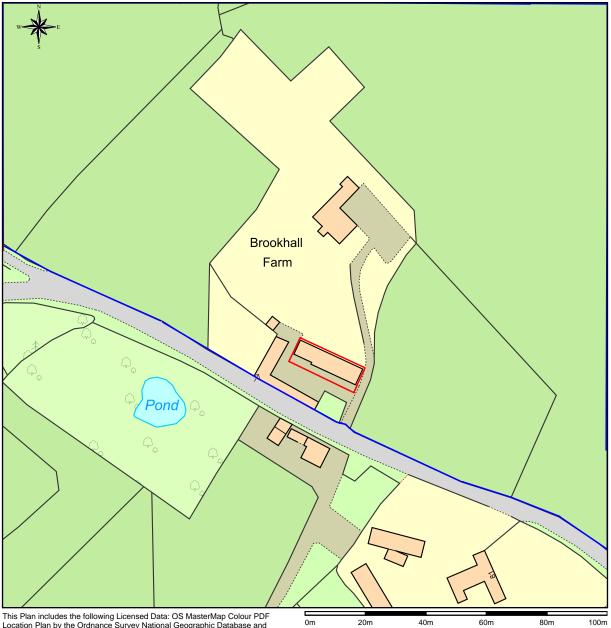

## **Brook Hall Farm Location Plan**

This Plan includes the following Licensed Data: OS Master/Map Colour PDF Location Plan by the Ordnance Survey National Geographic Database and incorporating surveyed revision available at the date of production. Reproduction in whole or in part is prohibited without the prior permission of Ordnance Survey. The representation of a road, track or path is no evidence of a right of way. The representation of features, as lines is no evidence of a property boundary. © Crown copyright and database rights, 2022. Ordnance Survey 0100031673

Scale: 1:1250, paper size: A4

Prepared by: W Ashley, 11-10-2022