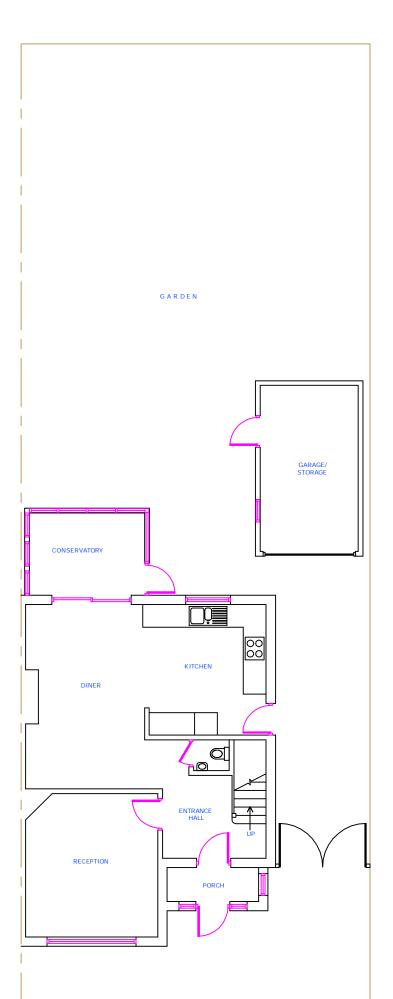

PROPOSED GROUND FLOOR PLAN

## NOTES: PROPOSED GROUND FLOOR PLAN IS SAME TO EXISTING GROUND FLOOR PLAN

| FV CONSULTANT LTD.      |    |                                                          | EXISTING & PROPOSED GROUND FLOOR PLAN |    |      |                       |       |       |     |
|-------------------------|----|----------------------------------------------------------|---------------------------------------|----|------|-----------------------|-------|-------|-----|
| DRAWN KM DATE<br>12/'22 |    | 3 SHERBORNE WAY, CROXLEY GREEN<br>RICKMANSWORTH. WD3 3PE |                                       |    |      |                       |       |       |     |
| CHECKED                 | KM |                                                          | SIZE                                  | A3 |      | DWG NO. VC/236/LDC/01 |       |       | REV |
| DESIGN                  | KM |                                                          | SCALE                                 |    | 1:10 | 00 @ A3               | SHEET | 01 OF | 13  |