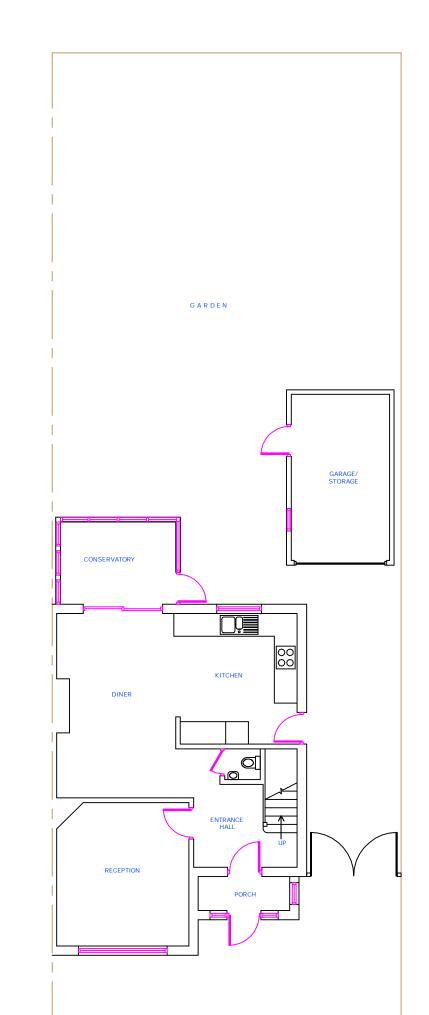

## EXISTING GROUND FLOOR PLAN

## NOTES: PROPOSED GROUND FLOOR PLAN IS SAME TO EXISTING GROUND FLOOR PLAN

| FV CONSULTANT LTD.      |    |                                                          | EXISTING & PROPOSED GROUND FLOOR PLAN |    |      |                       |       |       |     |
|-------------------------|----|----------------------------------------------------------|---------------------------------------|----|------|-----------------------|-------|-------|-----|
| DRAWN KM DATE<br>12/'22 |    | 3 SHERBORNE WAY, CROXLEY GREEN<br>RICKMANSWORTH. WD3 3PE |                                       |    |      |                       |       |       |     |
| CHECKED                 | KM |                                                          | SIZE                                  | A3 |      | DWG NO. VC/236/LDC/01 |       |       | REV |
| DESIGN                  | KM |                                                          | SCALE                                 |    | 1:10 | 00 @ A3               | SHEET | 01 OF | 13  |