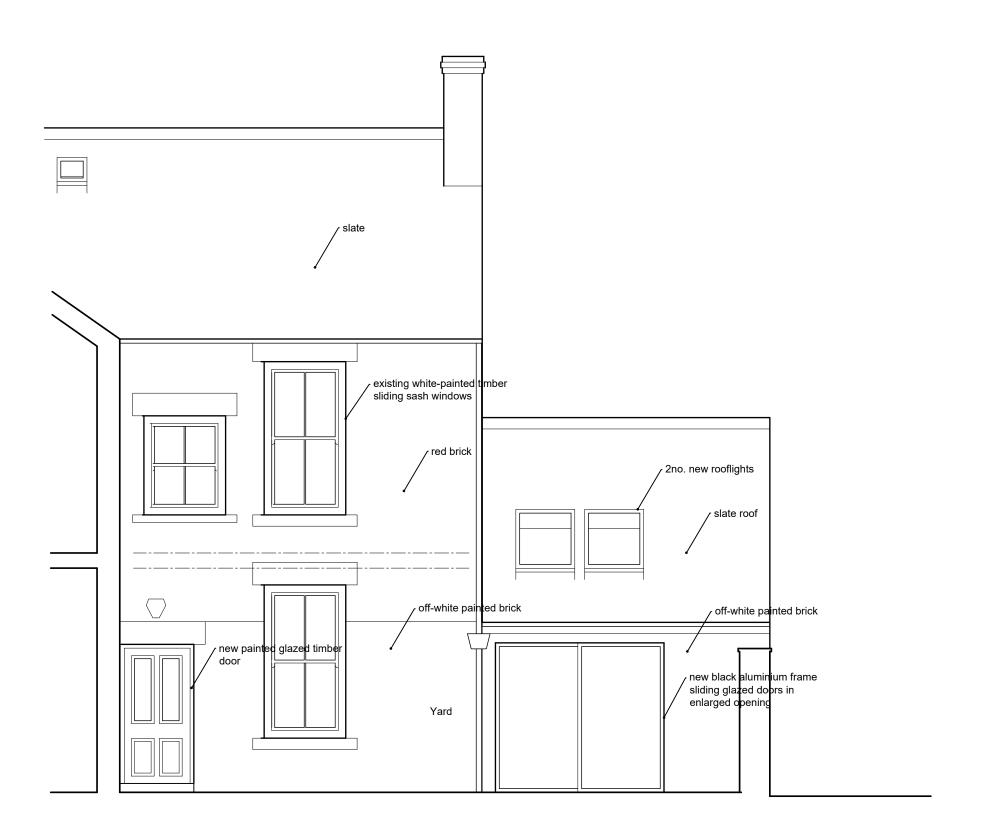

**SOUTH ELEVATION** 

| Project name 5 Wood View, Shincliffe Alterations |            |         |
|--------------------------------------------------|------------|---------|
| Date                                             | Drawn by   | Scale   |
| December 2022 JC                                 |            | 1:50@A3 |
| .loh no                                          | Drawing no | Rev     |

PP.05

For Dr & Mrs Conroy

Drawing title

0001

Proposed - Planning South Elevation

Discrepancies, ambiguities and/or omissions between this drawing and information given elsewhere must be reported to the architect before proceeding.