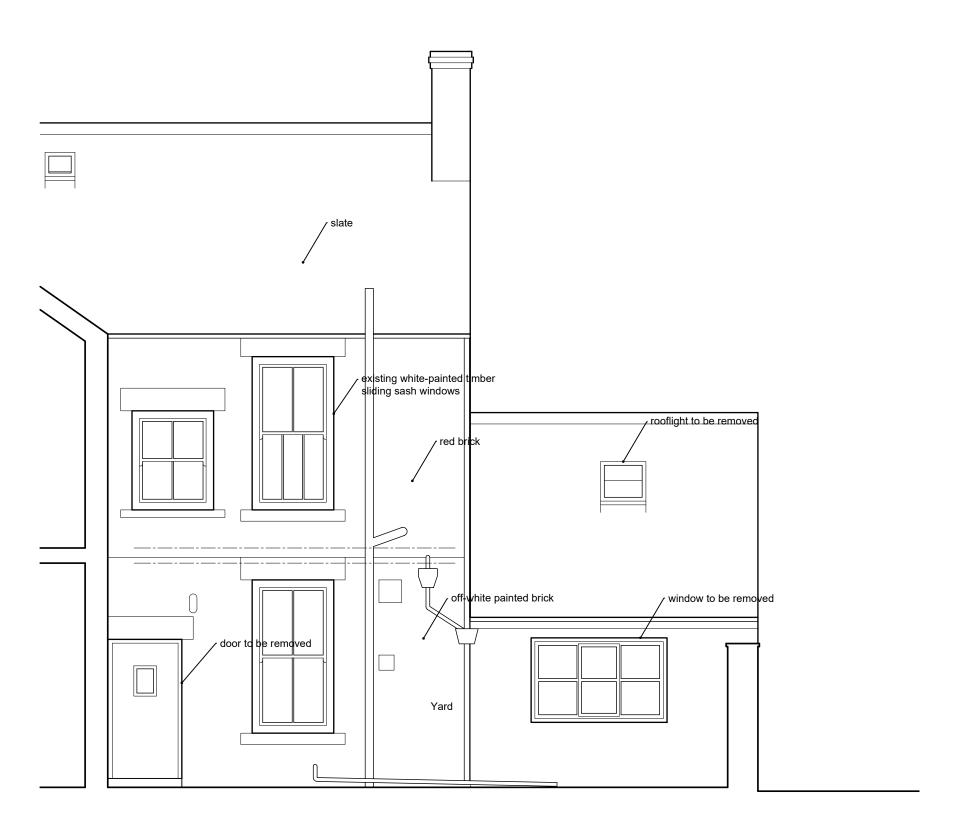

**SOUTH ELEVATION** 

| Project name |            |
|--------------|------------|
| 5 Wood View, | Shincliffe |
| Alterations  |            |

| Date             | Drawn by   | Scale   |
|------------------|------------|---------|
| December 2022 JC |            | 1:50@A3 |
| Job no           | Drawing no | Rev     |
| 0001             | EP.05      |         |

For Dr & Mrs Conroy

Drawing title Existing - Planning South Elevation

Discrepancies, ambiguities and/or omissions between this drawing and information given elsewhere must be reported to the architect before proceeding.