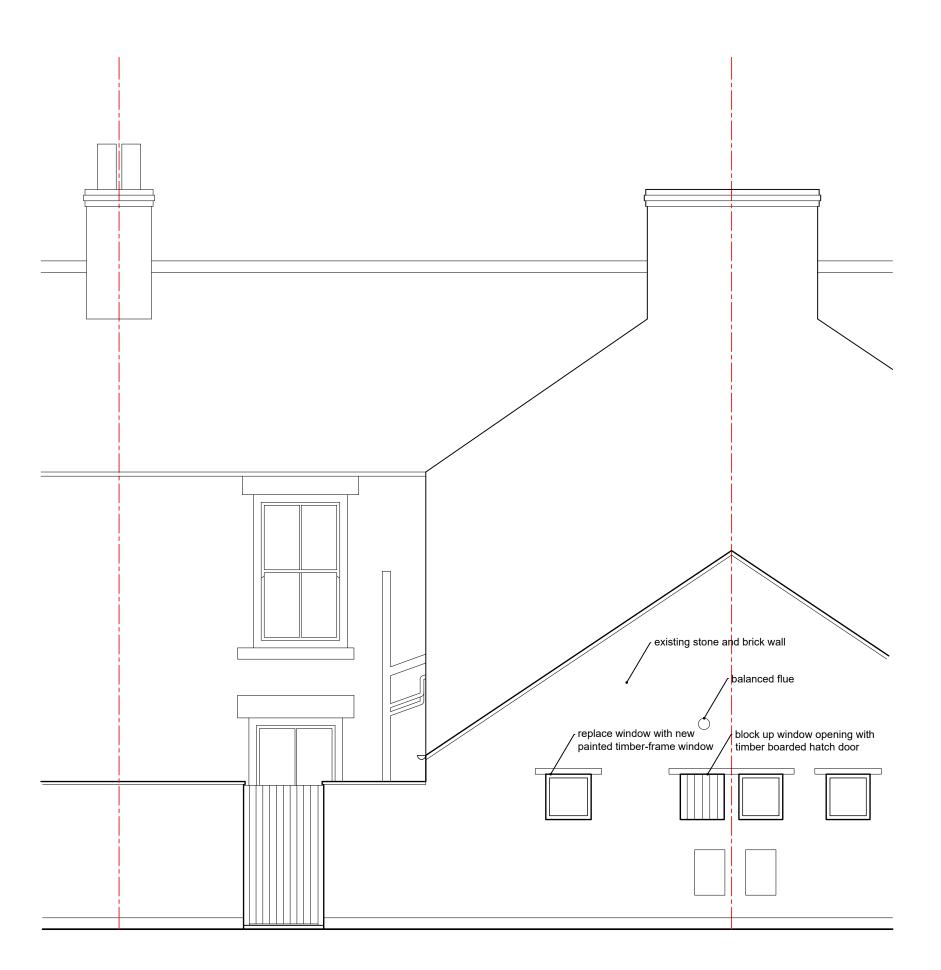

**EAST ELEVATION** 

| Project name<br>5 Wood View<br>Alterations | v, Shincliffe |         |
|--------------------------------------------|---------------|---------|
| Date                                       | Drawn by      | Scale   |
| December 2022 JC                           |               | 1:50@A3 |
| Job no                                     | Drawing no    | Rev     |
| 0001                                       | PP.04         |         |

For Dr & Mrs Conroy

Drawing title
Proposed - Planning
East Elevation

Discrepancies, ambiguities and/or omissions between this drawing and information given elsewhere must be reported to the architect before proceeding.