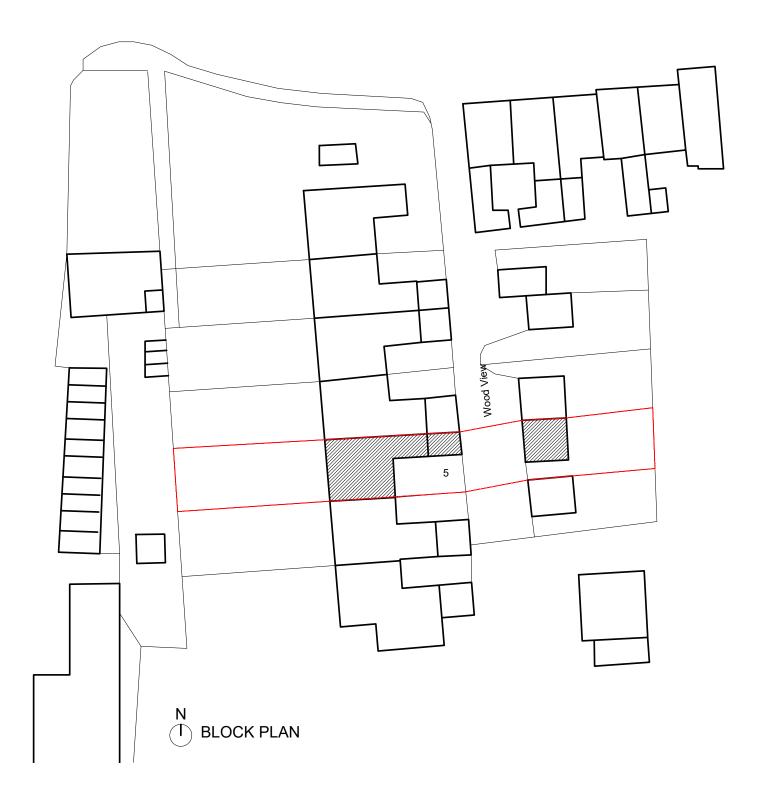

| Project name<br>5 Wood Vie<br>Alterations | ew, Shincliffe |          |
|-------------------------------------------|----------------|----------|
| Date                                      | Drawn by       | Scale    |
| December 2022 JC                          |                | 1:500@A3 |
| Job no                                    | Drawing no     | Rev      |
| 0001                                      | EP.01          |          |
| For<br>Dr & Mrs C                         | onroy          |          |

Drawing title
Existing - Planning Site/Block Plan

Discrepancies, ambiguities and/or omissions between this drawing and information given elsewhere must be reported to the architect before proceeding.

This drawing is copyright.

Dimensions must be checked on site.

Do not scale off dimensions from this drawing.

1:500 scale bar