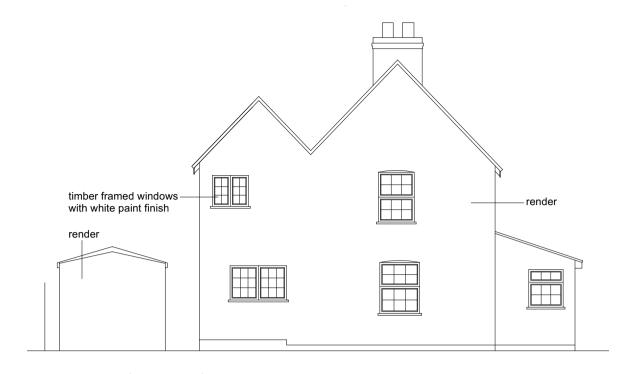

Existing side (southwest) elevation

Scale:

1:100 @ A3

Existing side (northeast) elevation

20 12 22 Scale bar added

Notes

Existing rear (northwest) elevation

Existing front (southeast) elevation