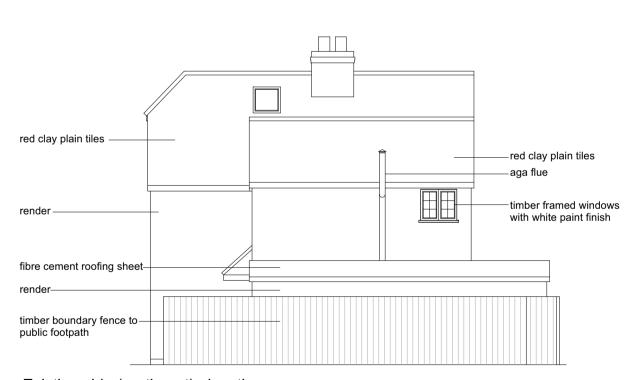

Existing side (southwest) elevation

Scale:

1:100 @ A3

Existing side (northeast) elevation

20 12 22 Scale bar added

Notes

Existing rear (northwest) elevation

Existing front (southeast) elevation