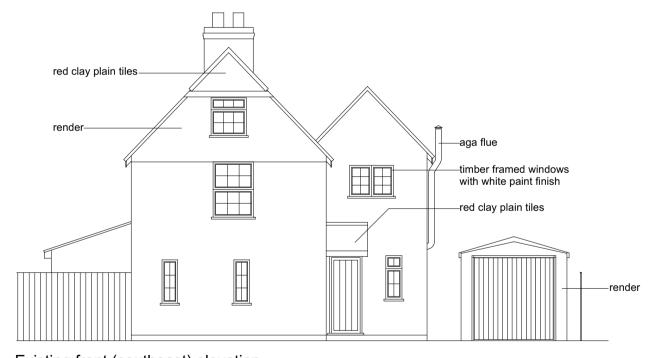

Existing side (southwest) elevation

Scale:

1:100 @ A3

Existing side (northeast) elevation

20 12 22 Scale bar added

Notes

Existing rear (northwest) elevation

Existing front (southeast) elevation