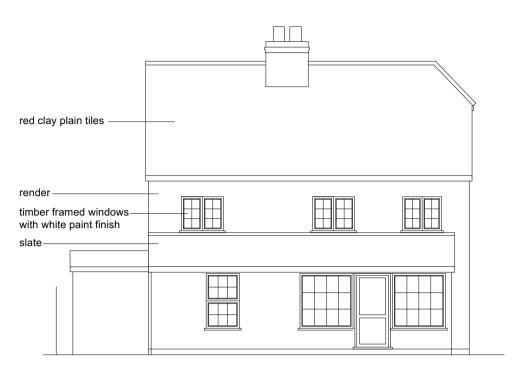

Existing side (southwest) elevation

Scale:

1:100 @ A3

Existing side (northeast) elevation

20 12 22 Scale bar added

Notes

Existing rear (northwest) elevation

Existing front (southeast) elevation