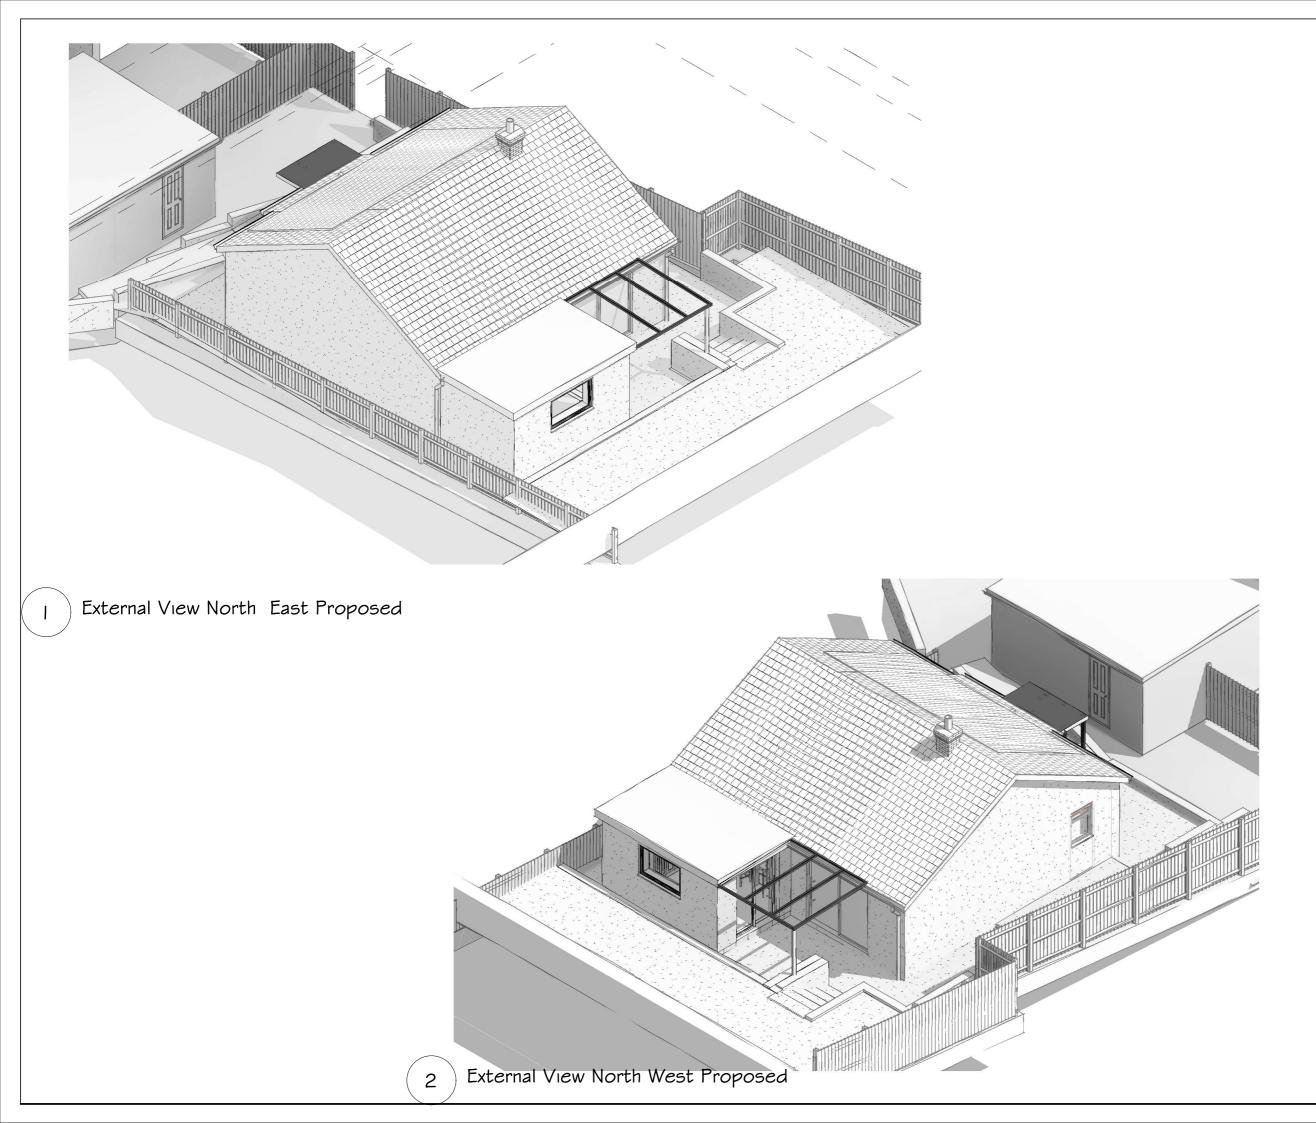

Job :Dolton

Scale@ A3

Date : Issue Date

Drawing Title

External Rear Views As Proposed

Mr & Mrs Stephen Project 65 Stafford Way, Dolton, Devon, EX19 8PY

Drawn By George

Drawing no. BIGIP