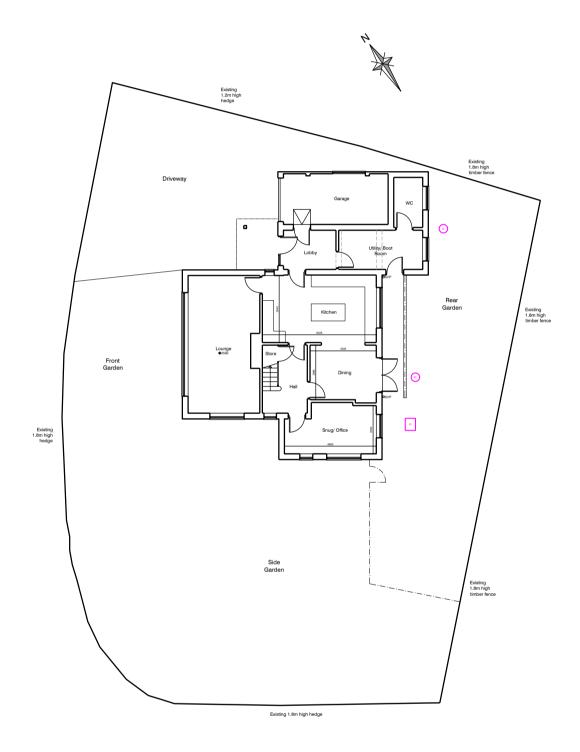

PROPOSED SITE PLAN

|     | PLANNING                                                                                                                                                              |            |           |
|-----|-----------------------------------------------------------------------------------------------------------------------------------------------------------------------|------------|-----------|
|     | Architectural Services York<br>31 Beckfield Lane<br>York<br>YO26 5PN<br>© 07841 039833<br>info@architecturalservicesyork.co.uk<br>www.architecturalservicesyork.co.uk |            |           |
|     | Project<br>Proposed Development at<br>1 Westview Close, Acomb, York<br>YO26 6BE                                                                                       |            |           |
|     | Drawing Title<br>Existing & Proposed Site Plan & Block<br>Plan                                                                                                        |            |           |
| 10m | Scale<br>1: 100 @                                                                                                                                                     | Date<br>A1 | NOV/ 2022 |
|     | Drawing No.<br>ST01/0                                                                                                                                                 | Rev.       | -         |