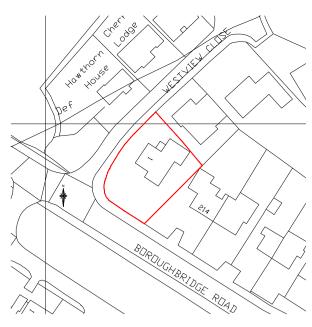

LOCATION PLAN 1/1250



PROPOSED BLOCK PLAN 1/200

5m

## Notes

Do not scale, use figured dimensions only.

All dimensions to be verified on site prior to the commencement of any work or the production of any shop drawing. All discrepancies to be reported to the Author.

This drawing is to be read in conjunction with all related Designers and Engineer's drawings and any other relevant information including the designer(s) residual hazard schedule and other pre-construction information before commencement of any works on site.



PROPOSED SITE PLAN

|     | PLANNING                                                                                                                                                              |            |           |
|-----|----------------------------------