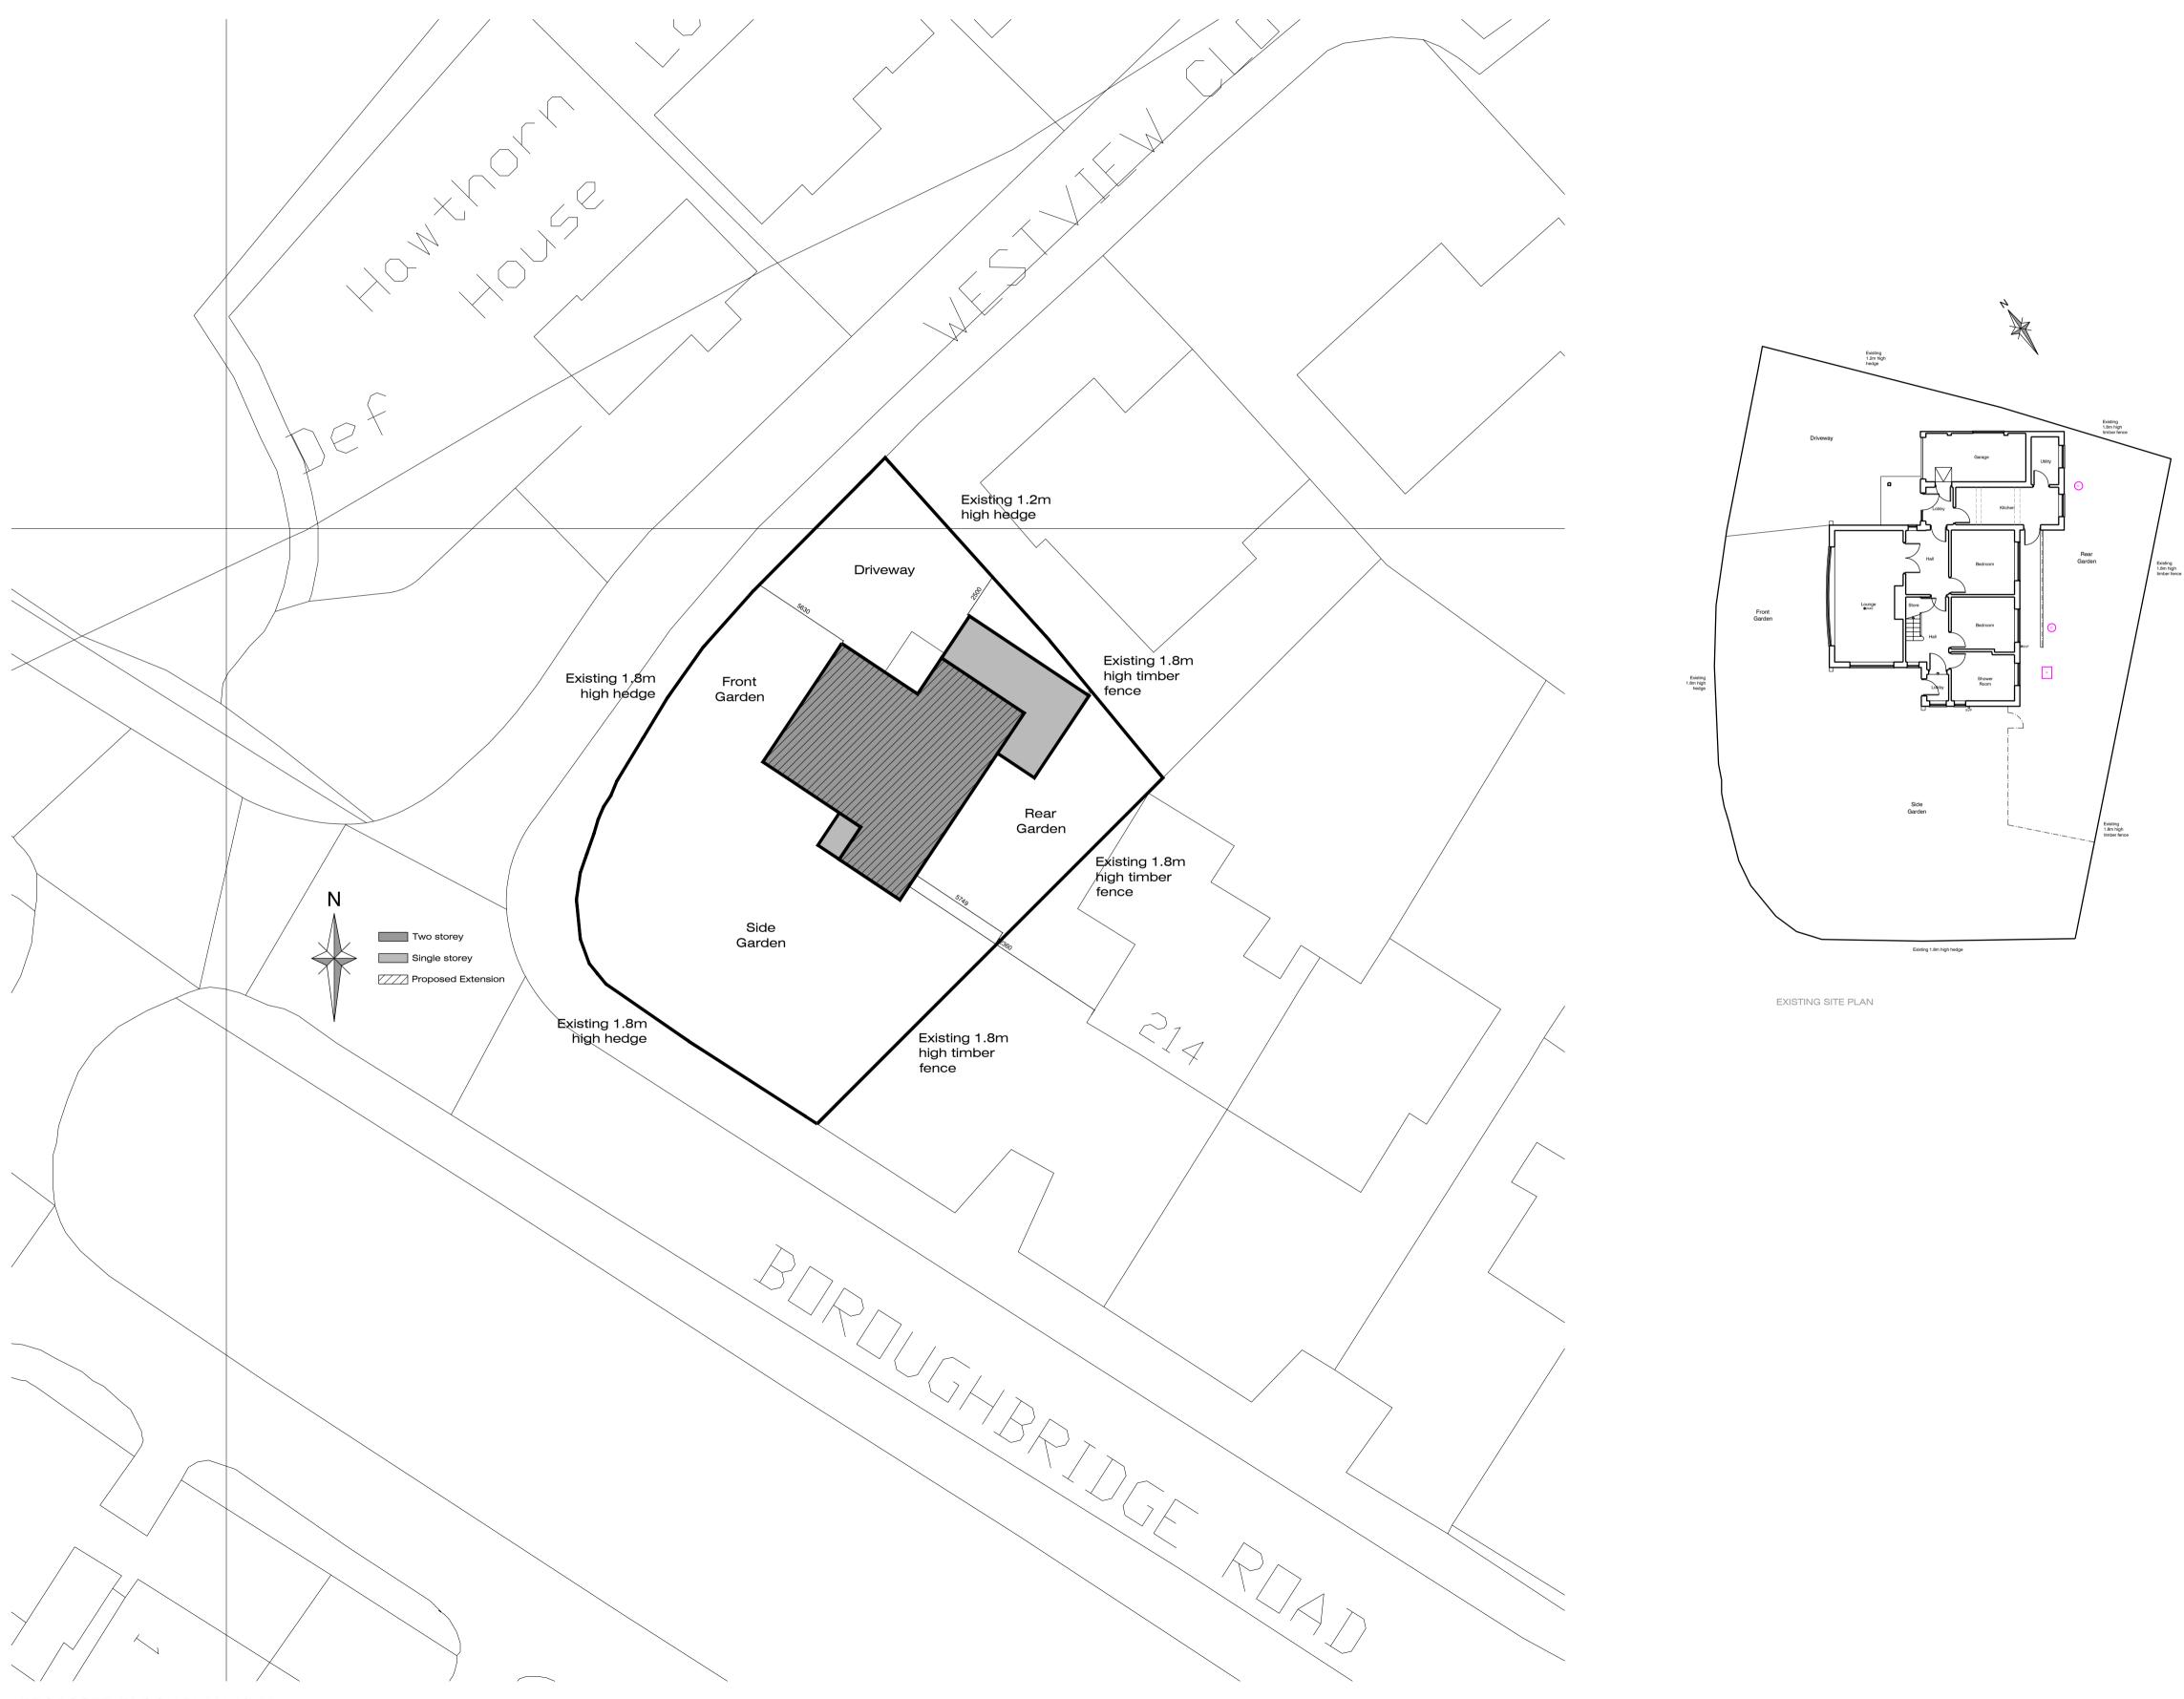

PROPOSED SITE PLAN

|     | PLANNING                                                                                                                                                              |            |           |
|-----|-----------------------------------------------------------------------------------------------------------------------------------------------------------------------|------------|-----------|
|     | Architectural Services York<br>31 Beckfield Lane<br>York<br>YO26 5PN<br>© 07841 039833<br>info@architecturalservicesyork.co.uk<br>www.architecturalservicesyork.co.uk |            |           |
|     | Project<br>Proposed Development at<br>1 Westview Close, Acomb, York<br>YO26 6BE                                                                                       |            |           |
|     | Drawing Title<br>Existing & Proposed Site Plan & Block<br>Plan                                                                                                        |            |           |
| 10m | Scale<br>1: 100 @                                                                                                                                                     | Date<br>A1 | NOV/ 2022 |
|     | Drawing No.<br>ST01/0                                                                                                                                                 | Rev.       | -         |