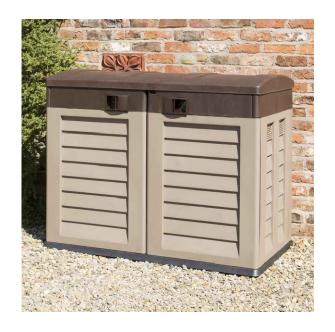

EAN: 5060211114366.

ELEVATION

2

4

Description

6

This Plastic Double Bin Store which can accommon wheelie bins, is designed to make a pleasing and a feature out of a practical necessity. This will keep outdoor space looking both elegant and tidy.

Features Lockable (padlock not supplied) Fits two 240 litre wheelie bins

Weights & DimensionsOverall Height - Top to Bottom119cmOverall Width - Side to Side144cmOverall Depth - Front to Back83cmOverall Product Weight32kg