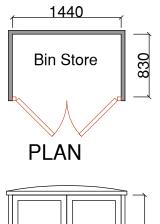

EAN: 5060211114366.

ELEVATION

2

4

Description

6

This Plastic Double Bin Store which can accommon wheelie bins, is designed to make a pleasing and a feature out of a practical necessity. This will keep outdoor space looking both elegant and tidy.

Features Lockable (padlock not supplied) Fits two 240 litre wheelie bins

Weights & DimensionsOverall Height - Top to Bottom119cmOverall Width - Side to Side144cmOverall Depth - Front to Back83cmOverall Product Weight32kg