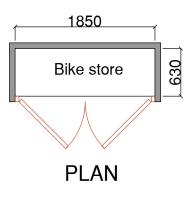

ELEVATION

Homewood Bike Store 6 x 2ft. 205/9602

The Bike Store comes complete with fixing kit, roo installation instructions. Manufactured in Britain fro Grade 12mm shiplap timber form certified sustain

Made of wood. Made from FSC certified timber. External size H138, W185, D630cm. Weight 50kg. 2 person self-assembly. Manufacturer's 10 year guarantee.