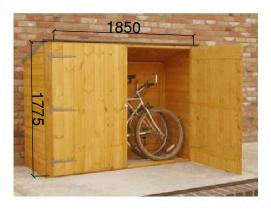

## Product description / spec

Economic storage for up to 3 bicycles. Wall panel from 12mm shiplap FSC certified timber and supp brown timber basecoat. The roof is constructed fro for ease of installation and comes without a floor to the bikes to drain without damage to the store.

The Bike Store comes complete with fixing kit, roo installation instructions. Manufactured in Britain fro Grade 12mm shiplap timber form certified sustain

Made of wood. Made from FSC certified timber. External size H138, W185, D630cm. Weight 50kg. 2 person self-assembly. Manufacturer's 10 year guarantee.