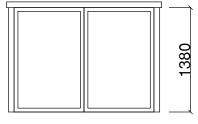

EAN: 5060211114366.

ELEVATION

2

4

Description

6

This Plastic Double Bin Store which can accommon wheelie bins, is designed to make a pleasing and a feature out of a practical necessity. This will keep outdoor space looking both elegant and tidy.

Features Lockable (padlock not supplied) Fits two 240 litre wheelie bins

Weights & DimensionsOverall Height - Top to Bottom119cmOverall Width - Side to Side144cmOverall Depth - Front to Back83cmOverall Product Weight32kg