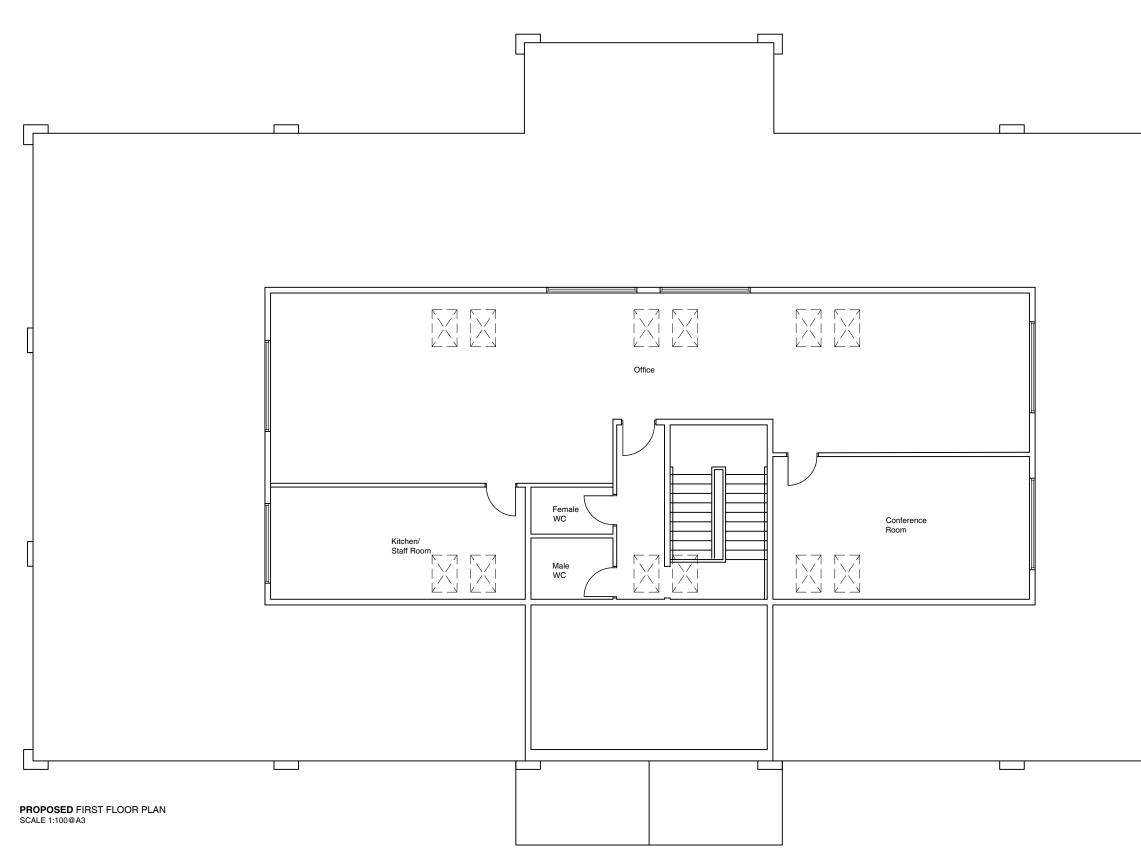

| Bradley House<br>Headlands Business Park, Salisbury F<br>Ringwood, BH24 3PB                                                                                                                                                                                                                                                                                                       | Road, Blashford,  | Revision I  | Votes          |          |
|-----------------------------------------------------------------------------------------------------------------------------------------------------------------------------------------------------------------------------------------------------------------------------------------------------------------------------------------------------------------------------------|-------------------|-------------|----------------|----------|
| Proposed Floor Area                                                                                                                                                                                                                                                                                                                                                               | 618m <sup>2</sup> |             |                |          |
| Drawn by                                                                                                                                                                                                                                                                                                                                                                          | JM                |             |                |          |
| Checked by                                                                                                                                                                                                                                                                                                                                                                        | JW                |             |                |          |
| Scale                                                                                                                                                                                                                                                                                                                                                                             | As shown          |             |                |          |
| These distingt are for planning application purposes only and may require additional devial point to a Building regge<br>application. All the dimensions to be checked on all et prior to commencement of work. Responsibility is not accepted<br>for errors made by others in scaling from this drawing, all construction information should be taken from figure<br>dimensions. |                   | 54 The Grov | e Christchurch | BH23 2HB |