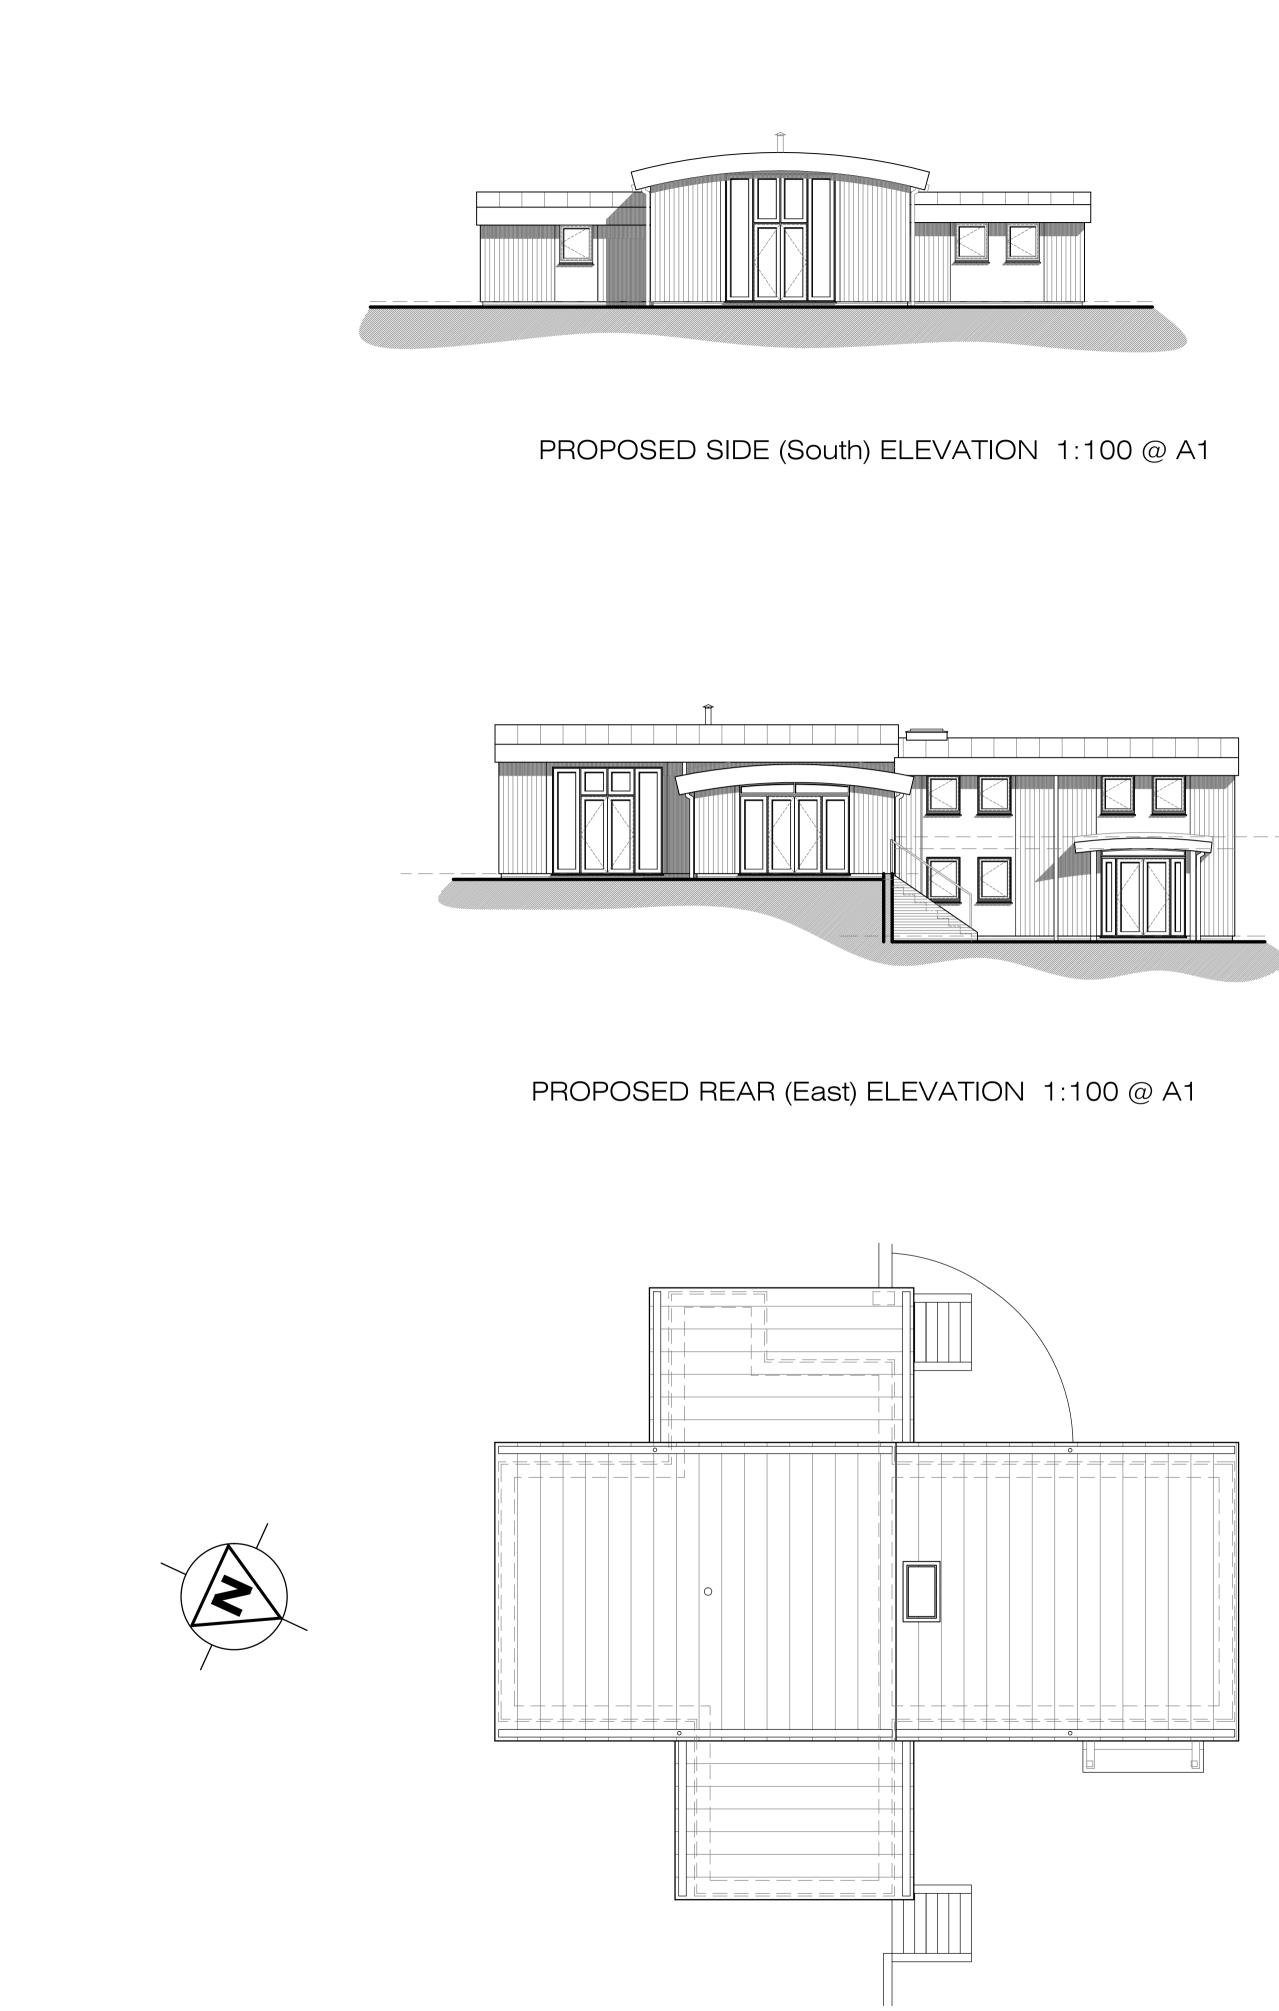

PROPOSED SIDE (North) ELEVATION 1:100 @ A1

PROPOSED FRONT (West) ELEVATION 1:100 @ A1

1:100 5

0

METRE SCALE BAR

THE CONTRACTOR IS RESPONSIBLE FOR CHECKING ALL DIMENSIONS ON SITE AND IS TO REPORT ANY DISCREPANCY TO THE CONSULTANT PRIOR TO THE COMMENCEMENT OF ANY WORKS.