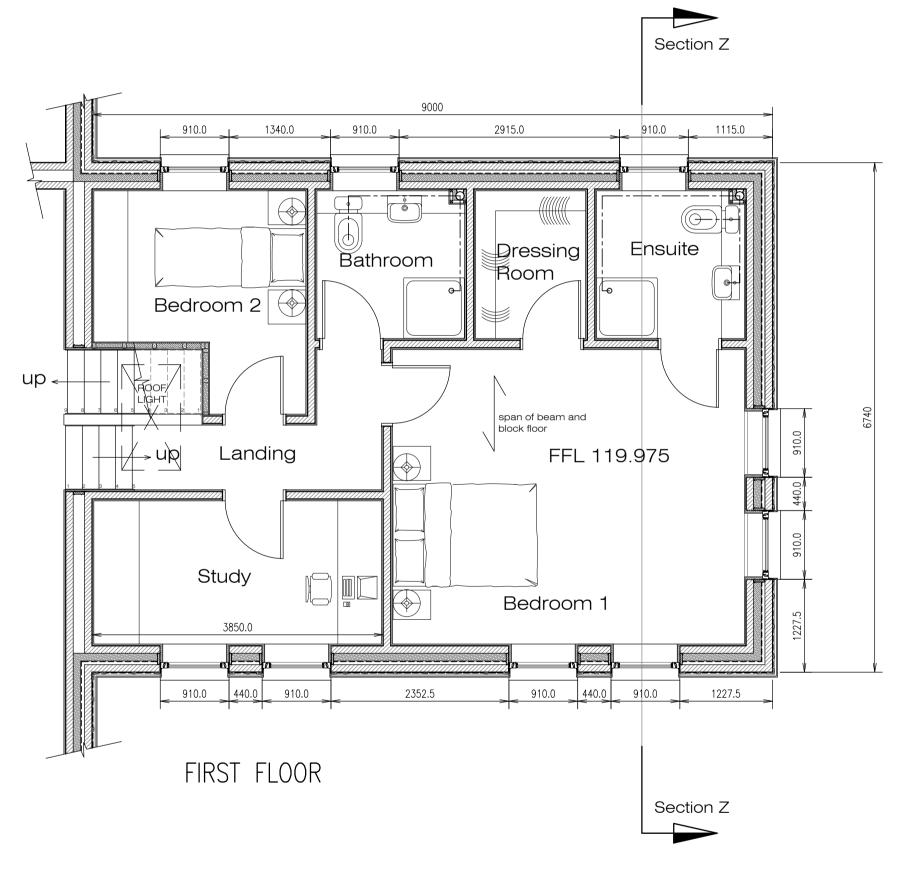

## JOHN BLANEY LIMITED

THE CONTRACTOR IS RESPONSIBLE FOR CHECKING ALL DIMENSIONS ON SITE AND IS TO REPORT ANY DISCREPANCY TO THE CONSULTANT PRIOR TO THE

THE CONTRACTOR IS RESPONSIBLE FOR THE DETERMINATION OF ALL UNDERGROUND SERVICES.

THIS DRAWING IS COPYRIGHT AND IS NOT TO BE REPRODUCED WITHOUT WRITTEN CONSENT OF JOHN BLANEY LIMITED

COMMENCEMENT OF ANY WORKS.

CULVER LODGE PARKHAM NORTH DEVON EX39 5PL

Drawing Office (01237) 451 100 (01237) 451 145

E-mail john.blaney@btinternet.com

www.johnblaneyarchitecture.co.uk

JOB:
Proposed Replacement
Dwelling
The Old Parsonage
Beaford
EX19 8AQ

CLIENT : Mr Rogers

SCALE: DRAWN 1:50@A1 - JB DRAWN:

DATE : Dec 2022

DRAWING NUMBER : CR-BR 101





GROUND FLOOR

PROPOSED FIRST FLOOR PLAN 1:50 @ A1

1:50 METRE SCALE BAR