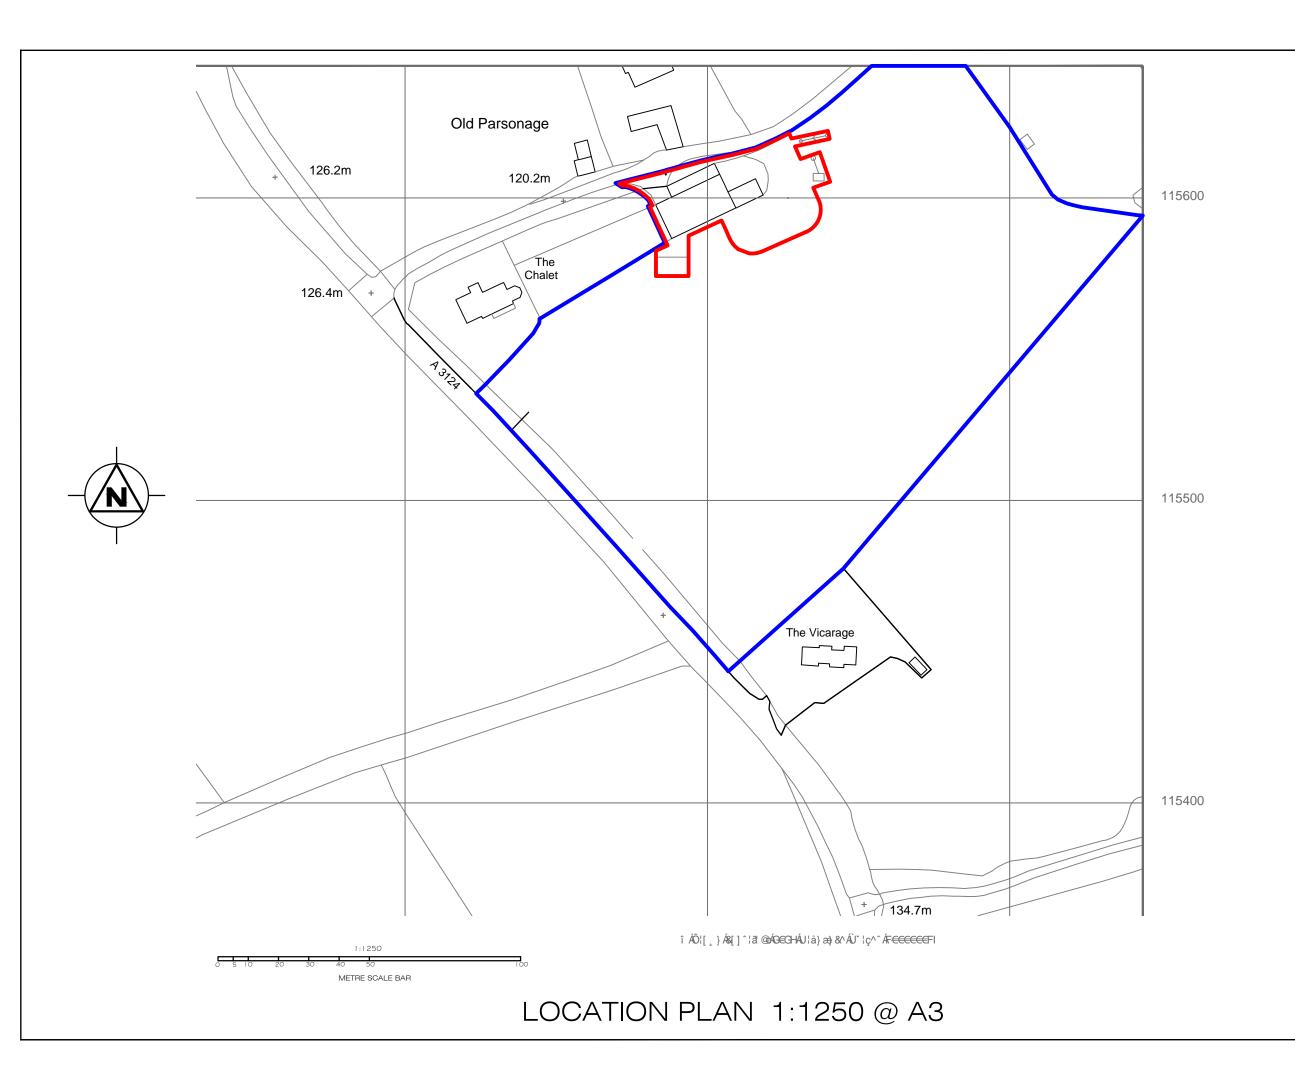

## JOHN BLANEY LIMITED

CULVER LODGE PARKHAM NORTH DEVON EX39 5PL

Drawing Office (01237) 451 100 (01237) 451 145

E-mail john.blaney@btinternet.com

www.johnblaneyarchitecture.co.uk

JOB:

Proposed Replacement Dwelling The Old Parsonage Beaford

EX19 8AQ

CLIENT : Mr Rogers

SCALE: DRAWN: 1:1250@A3 - JB

DATE: Jan 2023

DRAWING NUMBER : CR-LP