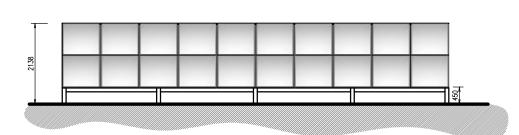

PROPOSED REAR (North) ELEVATION 1:100 @ A3

GROUND MOUNTED SOLAR PANEL ARRAY -South facing and Clear of the effect of existing

PROPOSED PLAN 1:100 @ A3

PROPOSED FRONT (South) ELEVATION 1:100 @ A3