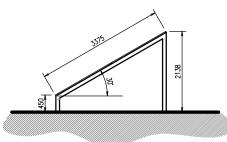

PROPOSED REAR (North) ELEVATION 1:100 @ A3

GROUND MOUNTED SOLAR PANEL ARRAY -South facing and Clear of the effect of existing

PROPOSED PLAN 1:100 @ A3

PROPOSED FRONT (South) ELEVATION 1:100 @ A3