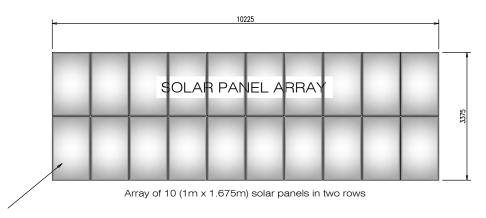

PROPOSED REAR (North) ELEVATION 1:100 @ A3

GROUND MOUNTED SOLAR PANEL ARRAY -South facing and Clear of the effect of existing

PROPOSED PLAN 1:100 @ A3

PROPOSED FRONT (South) ELEVATION 1:100 @ A3