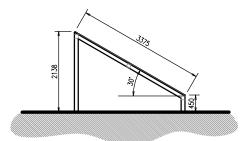

PROPOSED REAR (North) ELEVATION 1:100 @ A3

GROUND MOUNTED SOLAR PANEL ARRAY -South facing and Clear of the effect of existing

PROPOSED PLAN 1:100 @ A3

PROPOSED FRONT (South) ELEVATION 1:100 @ A3