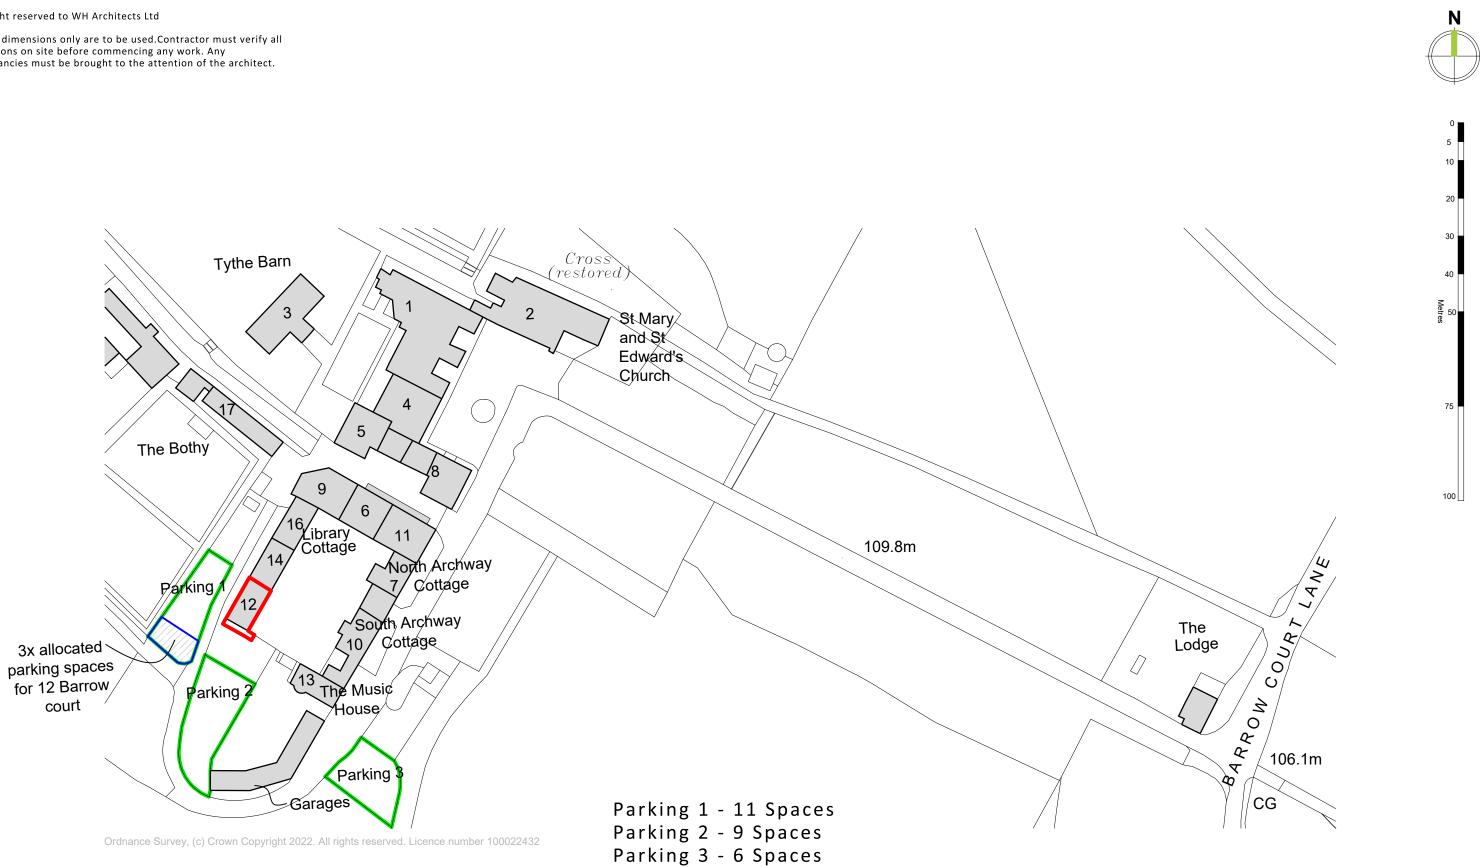

Copyright reserved to WH Architects Ltd

Figured dimensions only are to be used.Contractor must verify all dimensions on site before commencing any work. Any discrepancies must be brought to the attention of the architect.

|  | W.H.ARCHITECTS LTD<br>Bookbinder House,<br>1 Kingsdown Parade<br>Bristol, BS65UD<br>0117 973 5690<br>www.wharchitects.co.uk | Project                                              |               | Drawing | Scale          |
|--|-----------------------------------------------------------------------------------------------------------------------------|------------------------------------------------------|---------------|---------|----------------|
|  |                                                                                                                             | 12 Barrow Court, Barrow<br>Gurney, Bristol, BS48 3RP | Location Plan |         | 1:1000<br>@ A3 |