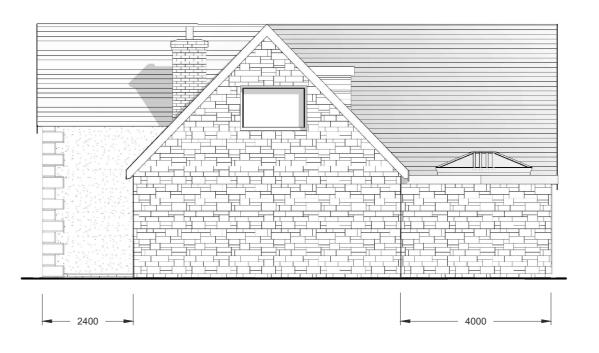

## PROPOSED MATERIALS

PITCHED ROOF | Concrete tiles to match or complete re-roof in natural Slate subject to budget

FLAT ROOFS | Single ply in slate grey WALLS | Rendered blockwork walls with

S | Rendered blockwork walls with brick plinths and stone quoin detailing.

WINDOWS & DOORS | White UPVC Double glazed

**Proposed North Elevation** 

**Proposed South Elevation** 

Proposed West Elevation

Proposed East Elevation

Carter-Smith Planning Consultants

1st Floor, Hepscott House
Coopies Lane, Morpeth
NE61 6JT