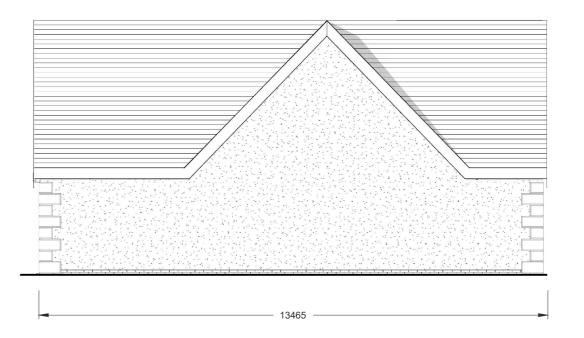

## PROPOSED MATERIALS

PITCHED ROOF | Concrete tiles to match or complete re-roof in natural Slate subject to budget

FLAT ROOFS | Single ply in slate grey WALLS | Rendered blockwork walls with

S | Rendered blockwork walls with brick plinths and stone quoin detailing.

WINDOWS & DOORS | White UPVC Double glazed

**Proposed North Elevation** 

**Proposed South Elevation** 

Proposed West Elevation

Proposed East Elevation

Carter-Smith Planning Consultants

1st Floor, Hepscott House
Coopies Lane, Morpeth
NE61 6JT