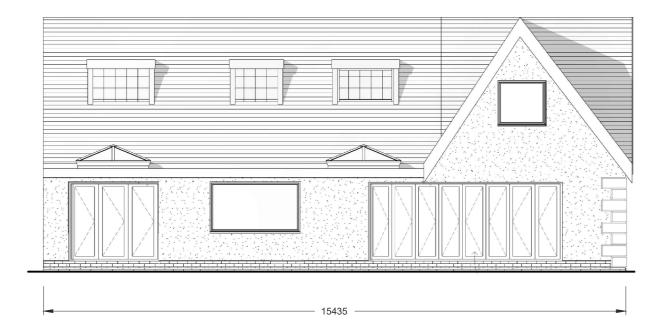

## PROPOSED MATERIALS

PITCHED ROOF | Concrete tiles to match or complete re-roof in natural Slate subject to budget

FLAT ROOFS | Single ply in slate grey WALLS | Rendered blockwork walls with

S | Rendered blockwork walls with brick plinths and stone quoin detailing.

WINDOWS & DOORS | White UPVC Double glazed

**Proposed North Elevation** 

**Proposed South Elevation** 

Proposed West Elevation

Proposed East Elevation

Carter-Smith Planning Consultants

1st Floor, Hepscott House
Coopies Lane, Morpeth
NE61 6JT