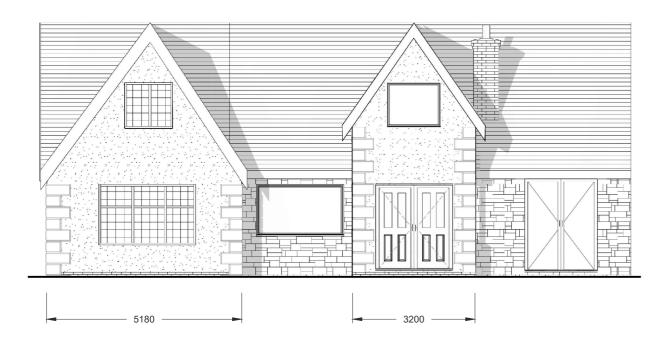

## PROPOSED MATERIALS

PITCHED ROOF | Concrete tiles to match or complete re-roof in natural Slate subject to budget

FLAT ROOFS | Single ply in slate grey WALLS | Rendered blockwork walls with

S | Rendered blockwork walls with brick plinths and stone quoin detailing.

WINDOWS & DOORS | White UPVC Double glazed

**Proposed North Elevation** 

**Proposed South Elevation** 

Proposed West Elevation

Proposed East Elevation

Carter-Smith Planning Consultants

1st Floor, Hepscott House
Coopies Lane, Morpeth
NE61 6JT