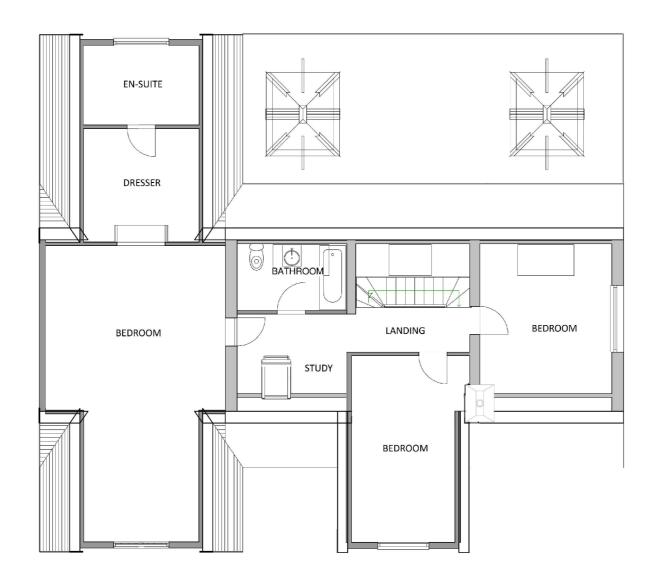

## Proposed Ground Floor Plan



## Proposed First Floor Plan



## Proposed Roof Plan





Carter-Smith Planning Consultants

1st Floor, Hepscott House

1st Floor, Hepscott House Coopies Lane, Morpeth NE61 6JT

Tel: 07718967722
Email: tony@cartersmithplanning.com
Web: cartersmithplanning.co.uk

| Client:        | Mr and Mrs. BLYTHE                  |             |       |  |  |
|----------------|-------------------------------------|-------------|-------|--|--|
| Drawing No.    | JR337 - 04B                         |             |       |  |  |
| Drawing Title. | Proposed Roof and Floor Plans       |             |       |  |  |
| Site Address:  | Owl Tree Cottage, ULGHAM, NE61 3AX. |             |       |  |  |
| Drawn By:      | Ian Rutherford                      |             |       |  |  |
| Date:          | 19/01/2023                          |