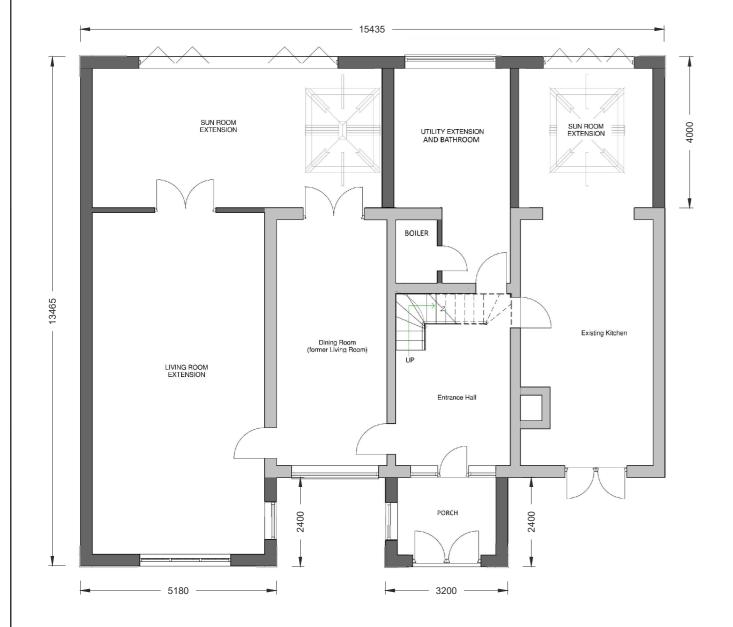

## Proposed Ground Floor Plan



## Proposed First Floor Plan



## Proposed Roof Plan





Carter-Smith Planning Consultants

1st Floor, Hepscott House

1st Floor, Hepscott House Coopies Lane, Morpeth NE61 6JT

Tel: 07718967722
Email: tony@cartersmithplanning.com
Web: cartersmithplanning.co.uk

| Client:        | Mr and Mrs. BLYTHE                  |             |       |  |  |
|----------------|-------------------------------------|-------------|-------|--|--|
| Drawing No.    | JR337 - 04B                         |             |       |  |  |
| Drawing Title. | Proposed Roof and Floor Plans       |             |       |  |  |
| Site Address:  | Owl Tree Cottage, ULGHAM, NE61 3AX. |             |       |  |  |
| Drawn By:      | Ian Rutherford                      |             |       |  |  |
| Date:          | 19/01