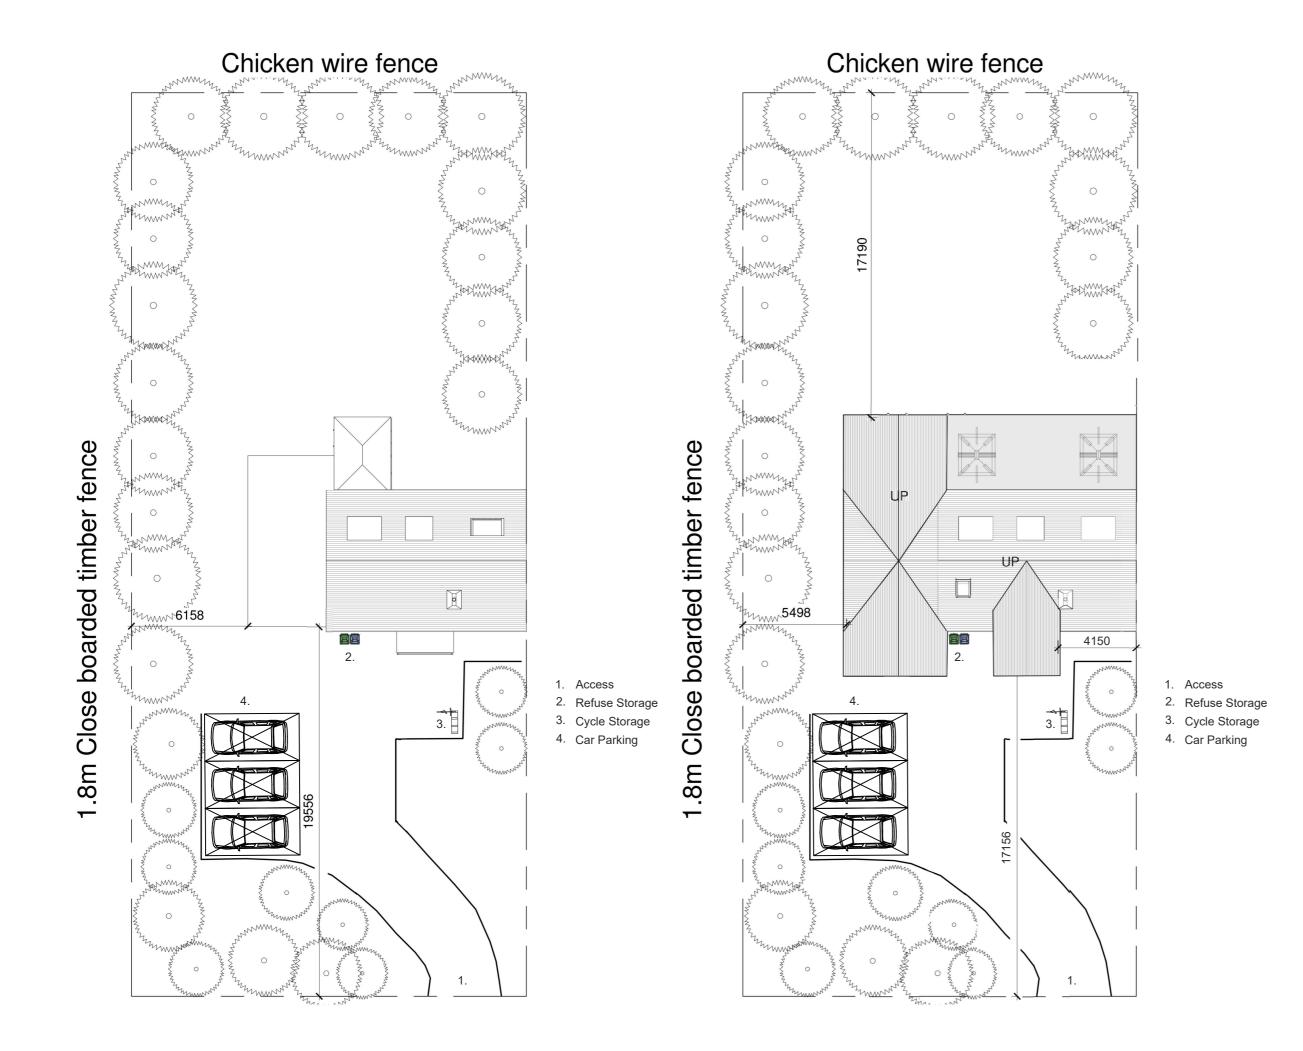

Existing Site Plan

Proposed Site Plan

Carter-Smith Planning Consultants

1st Floor, Hepscott House
Coopies Lane, Morpeth

NE61 6JT

Tel: 07718967722
Email: tony@cartersmithplanning.com
Web: cartersmithplanning.co.uk

| Client:        | Mr and Mrs. BLYTHE                  |             |       |  |  |
|----------------|-------------------------------------|-------------|-------|--|--|
| Drawing No.    | JR337 - 02                          |             |       |  |  |
| Drawing Title. | Existing and Proposed Site Plans    |             |       |  |  |
| Site Address:  | Owl Tree Cottage, ULGHAM, NE61 3AX. |             |       |  |  |
| Drawn By:      | Ian Rutherford                      |             |       |  |  |
| Date:          | 19/01/2023                          | Scale @ A2: | 1:200 |  |  |