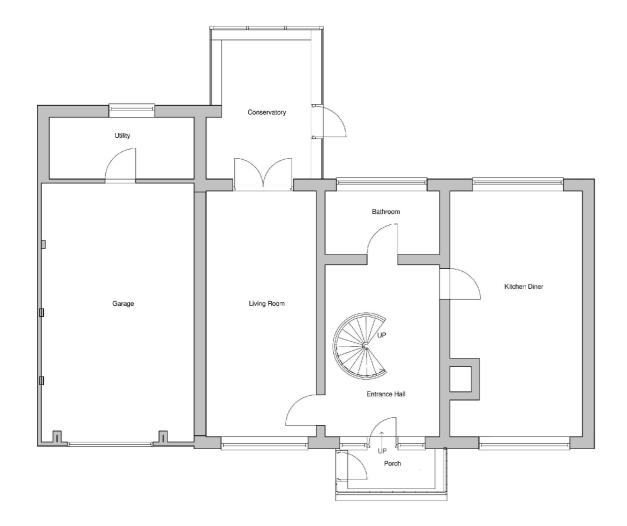

## Existing Ground Floor Plan



## Existing First Floor Plan



## Existing Roof Plan





Carter-Smith Planning Consultants

1st Floor, Hepscott House

1st Floor, Hepscott House Coopies Lane, Morpeth NE61 6JT

Tel: 07718967722
Email: tony@cartersmithplanning.com
Web: cartersmithplanning.co.uk

| Client:        | Mr and Mrs. BLYTHE                  |             |       |
|----------------|-------------------------------------|-------------|-------|
| Drawing No.    | JR337 - 03B                         |             |       |
| Drawing Title. | Existing Roof and Floor Plans       |             |       |
| Site Address:  | Owl Tree Cottage, ULGHAM, NE61 3AX. |             |       |
| Drawn By:      | Ian Rutherford                      |             |       |
| Date:          | 19/01/2023                          | Sca