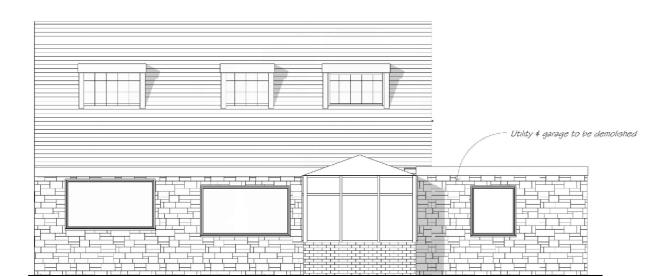

PITCHED ROOF | Concrete Brown Roof tiles

**FLAT ROOFS** | Green mineral felt

WALLS | Artifical stone walls on brickwork plinth

WINDOWS & DOORS | White UPVC Double glazed

Existing North Elevation

Existing West Elevation