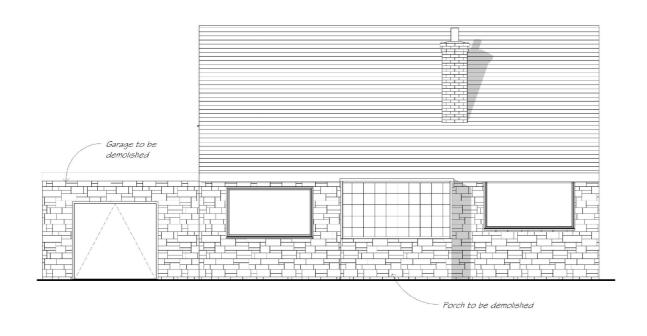

PITCHED ROOF | Concrete Brown Roof tiles

**FLAT ROOFS** | Green mineral felt

WALLS | Artifical stone walls on brickwork plinth

WINDOWS & DOORS | White UPVC Double glazed

Existing North Elevation

Existing West Elevation