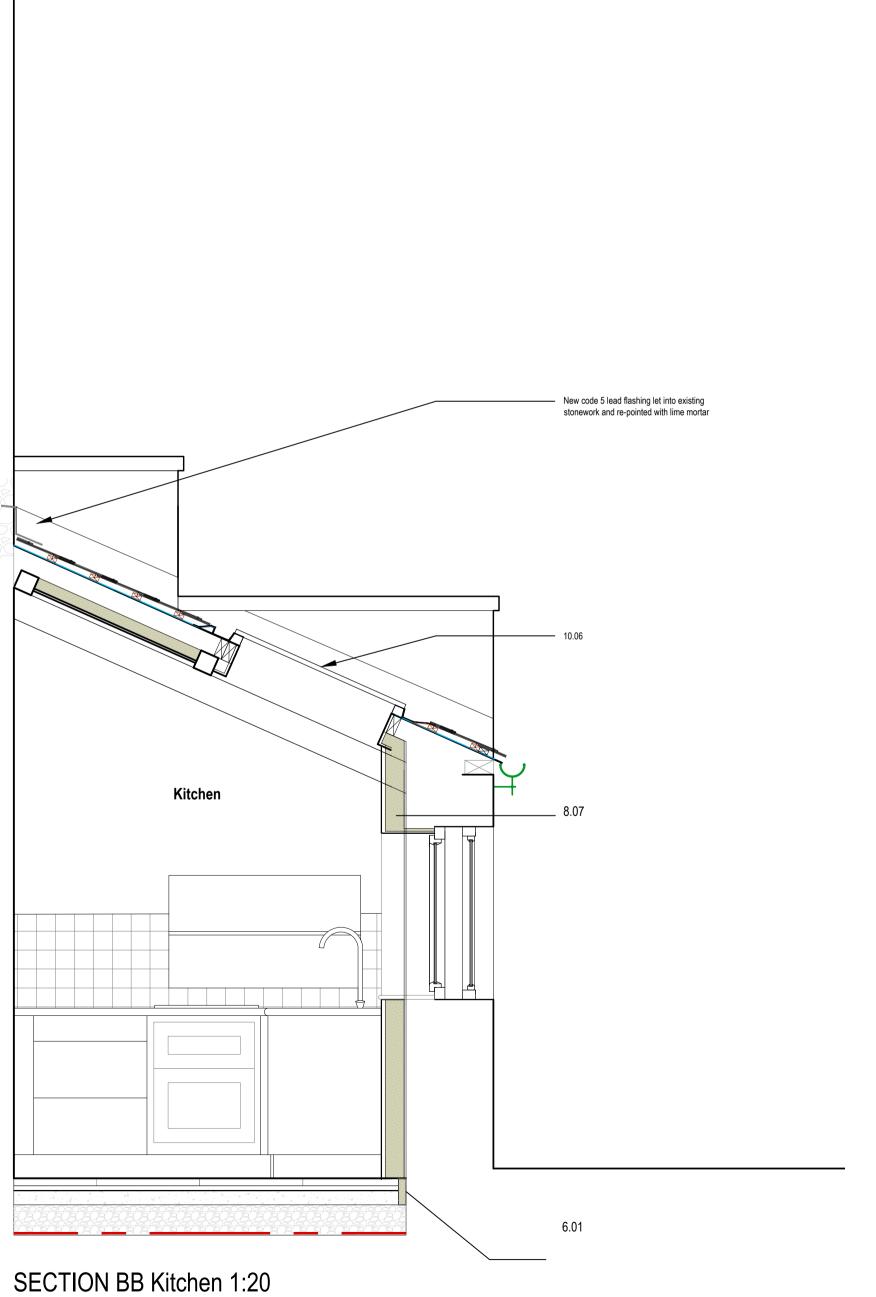

16 Hallstile Bank Hexham Northumberland NE46 3PQ Phone: 01434 601020 mail@doonanarchitects.co.uk

Project name Simonburn Rectory

| Date   | Drawn by   | Scale  |
|--------|------------|--------|
| Nov 22 | AJB        | 1:50@A |
| Job no | Drawing no | Rev    |
| 1349   | TP11       | Α      |

For A Peile

Drawing title
Proposed Annexe
Elevations, Sections and details

Discrepancies, ambiguities and/or omissions between this drawing and information given elsewhere must be reported to the architect before proceeding.

This drawing is copyright.

Dimensions must be checked on site.

Do not scale off dimensions from this drawing.

Rev -: XX/XX/22 XX