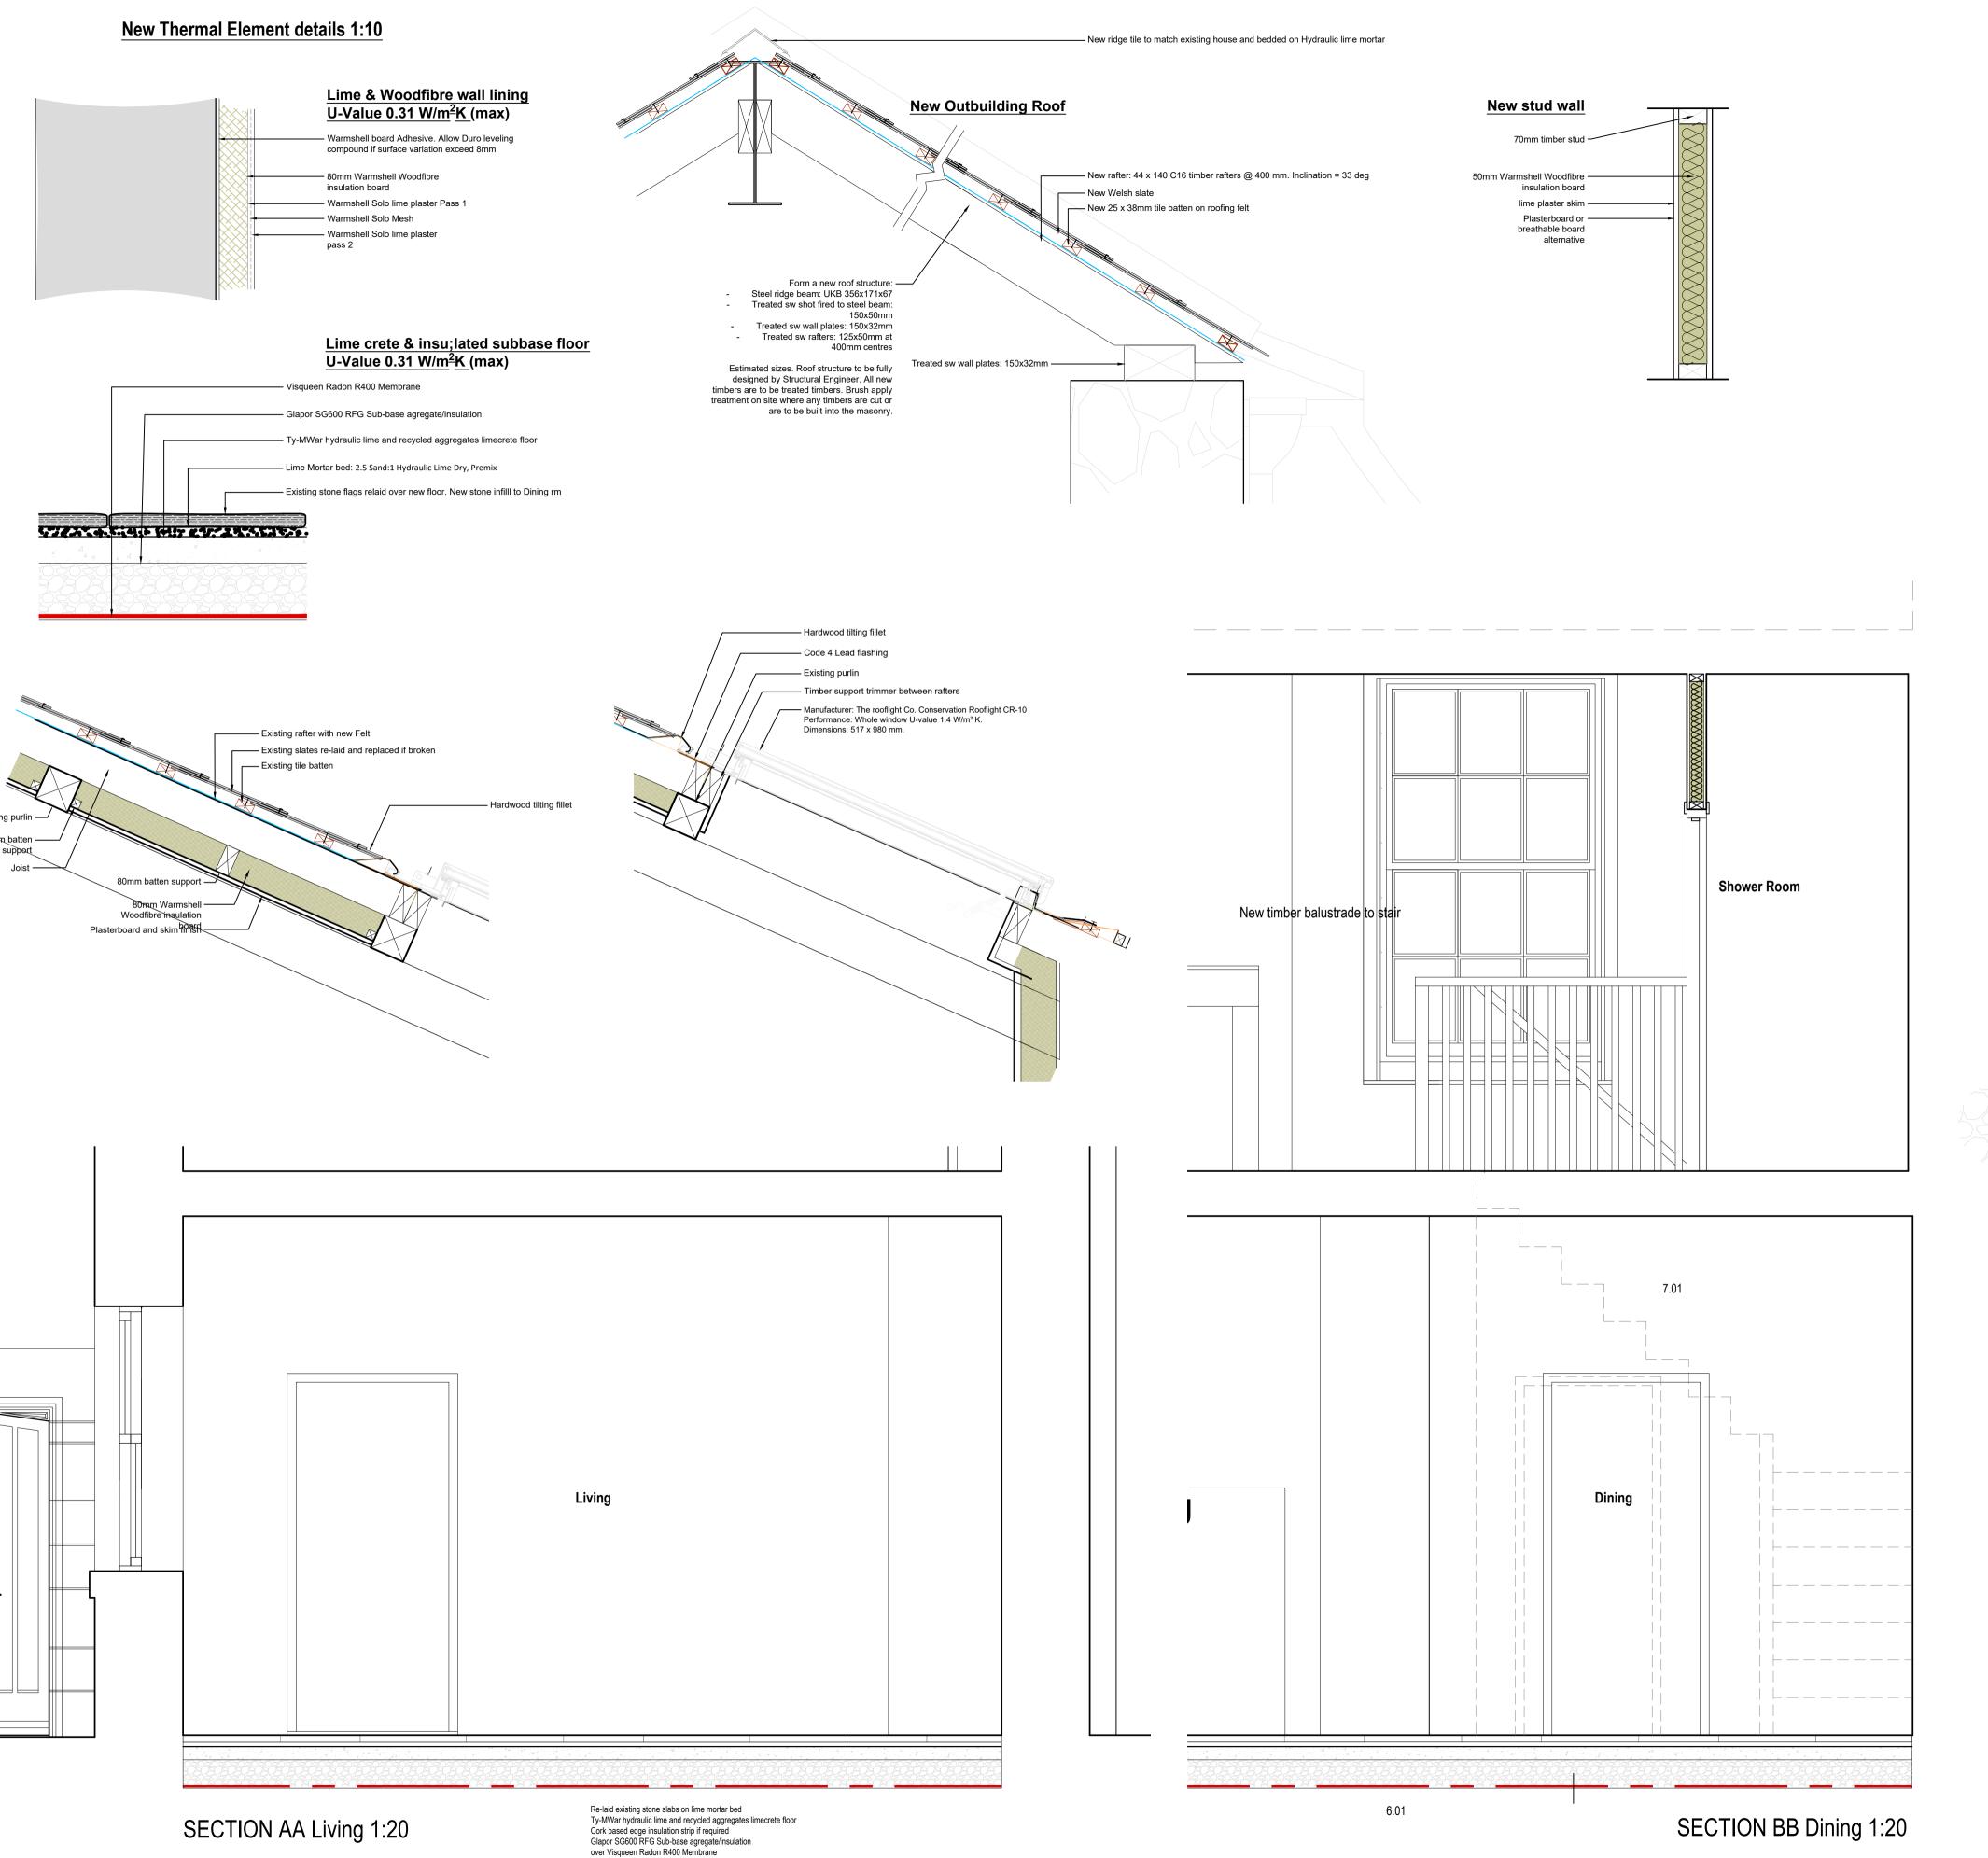

16 Hallstile Bank Hexham Northumberland NE46 3PQ Phone: 01434 601020 mail@doonanarchitects.co.uk

Project name Simonburn Rectory

| Date   | Drawn by   | Scale  |
|--------|------------|--------|
| Nov 22 | AJB        | 1:50@A |
| Job no | Drawing no | Rev    |
| 1349   | TP11       | Α      |

For A Peile

Drawing title
Proposed Annexe
Elevations, Sections and details

Discrepancies, ambiguities and/or omissions between this drawing and information given elsewhere must be reported to the architect before proceeding.

This drawing is copyright.

Dimensions must be checked on site.

Do not scale off dimensions from this drawing.

Rev -: XX/XX/22 XX