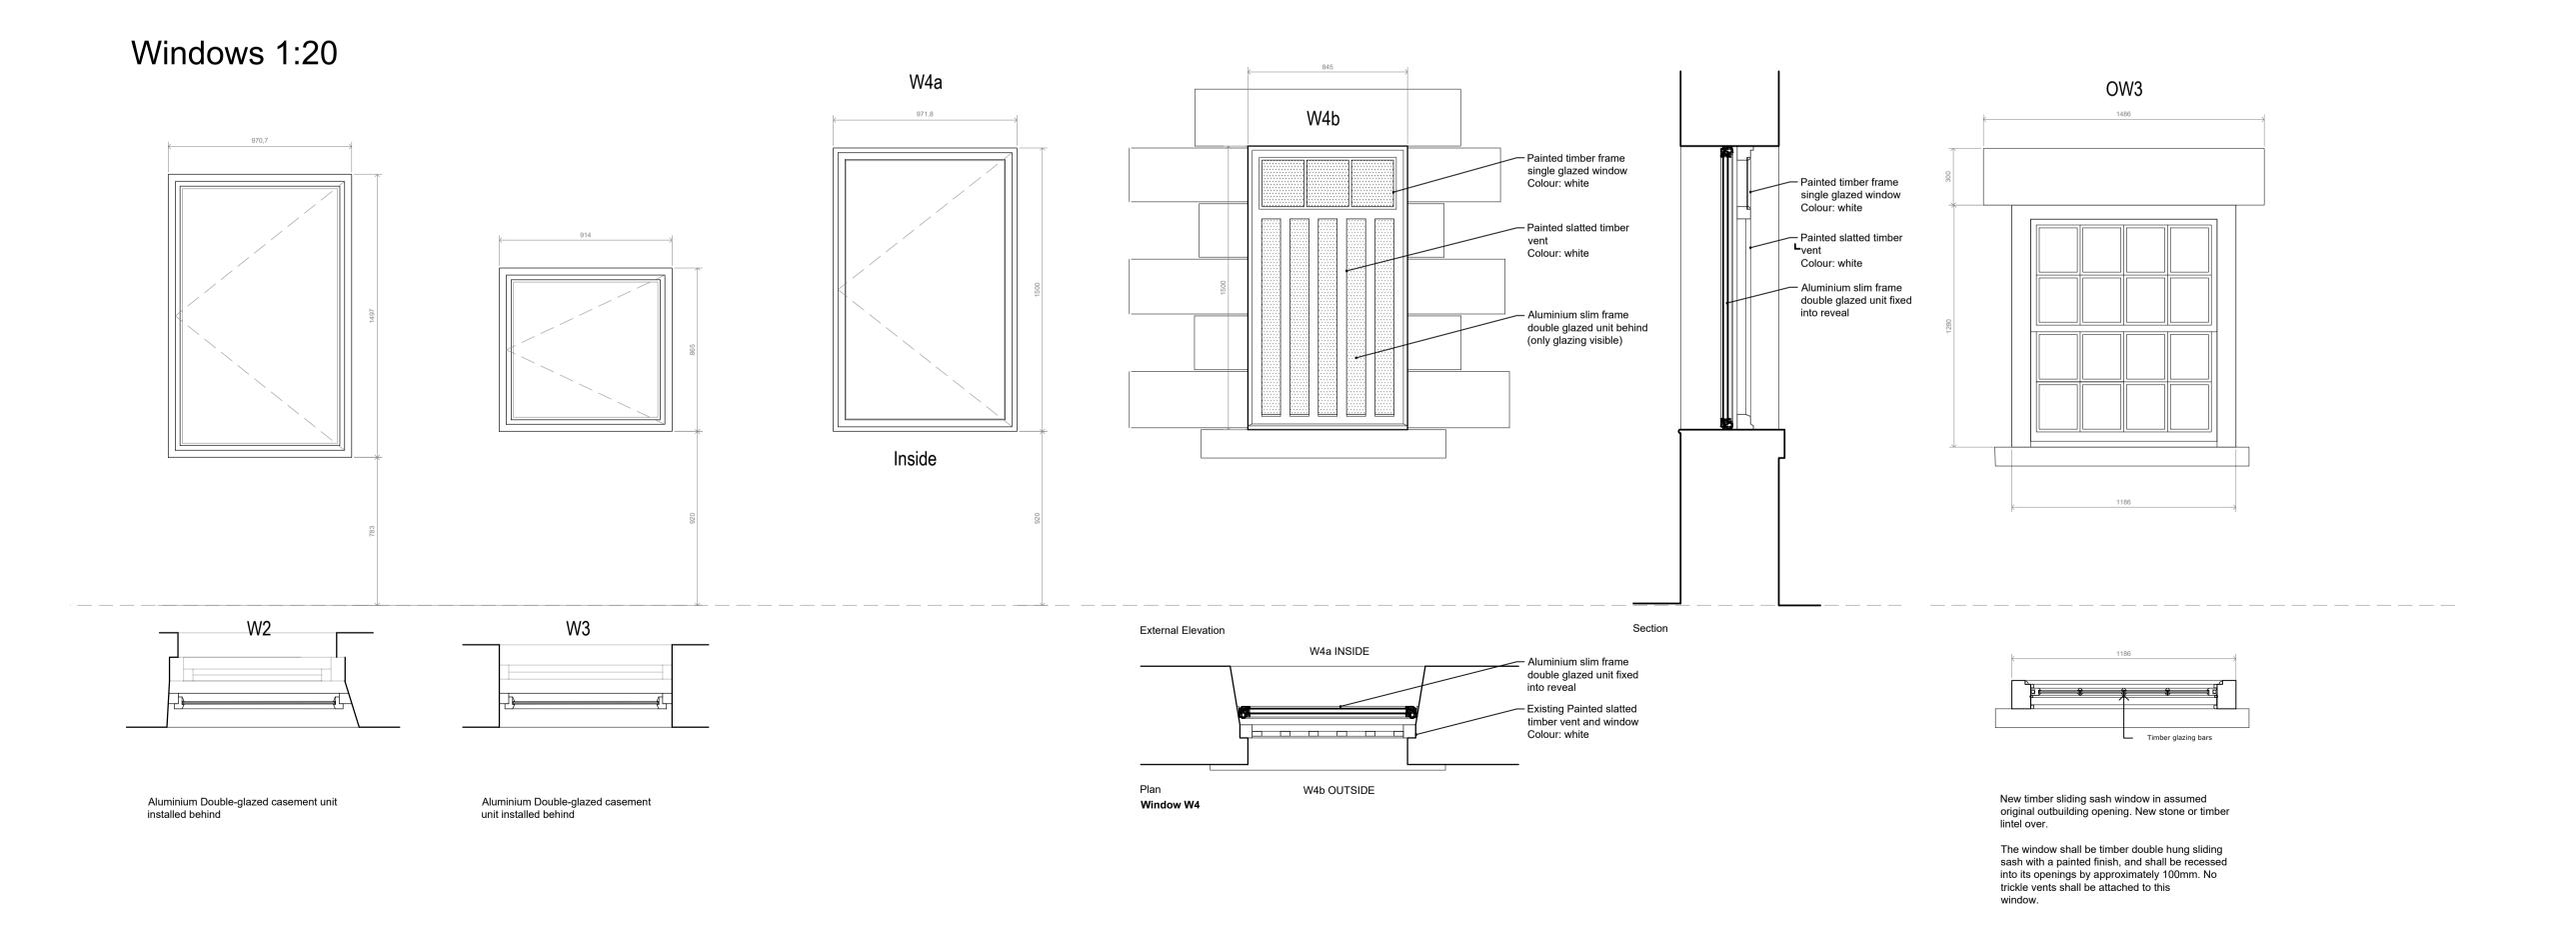

## Internal Doors 1: 20

16 Hallstile Bank Hexham Northumberland NE46 3PQ Phone: 01434 601020 mail@doonanarchitects.co.uk

| Project name |         |
|--------------|---------|
| Simonburn    | Rectory |

| Date Drawn by     | Scale  |
|-------------------|--------|
| Oct 2022 AJB      | 1:20@A |
| Job no Drawing no | Rev    |
| 1349 TP05         | В      |

## <sup>For</sup> A Peile

Drawing title
Proposed

Door Schedule

Discrepancies, ambiguities and/or omissions between this drawing and information given elsewhere must be reported to the architect before proceeding.

This drawing is copyright.

Dimensions must be checked on site.

Do not scale off dimensions from this drawing.