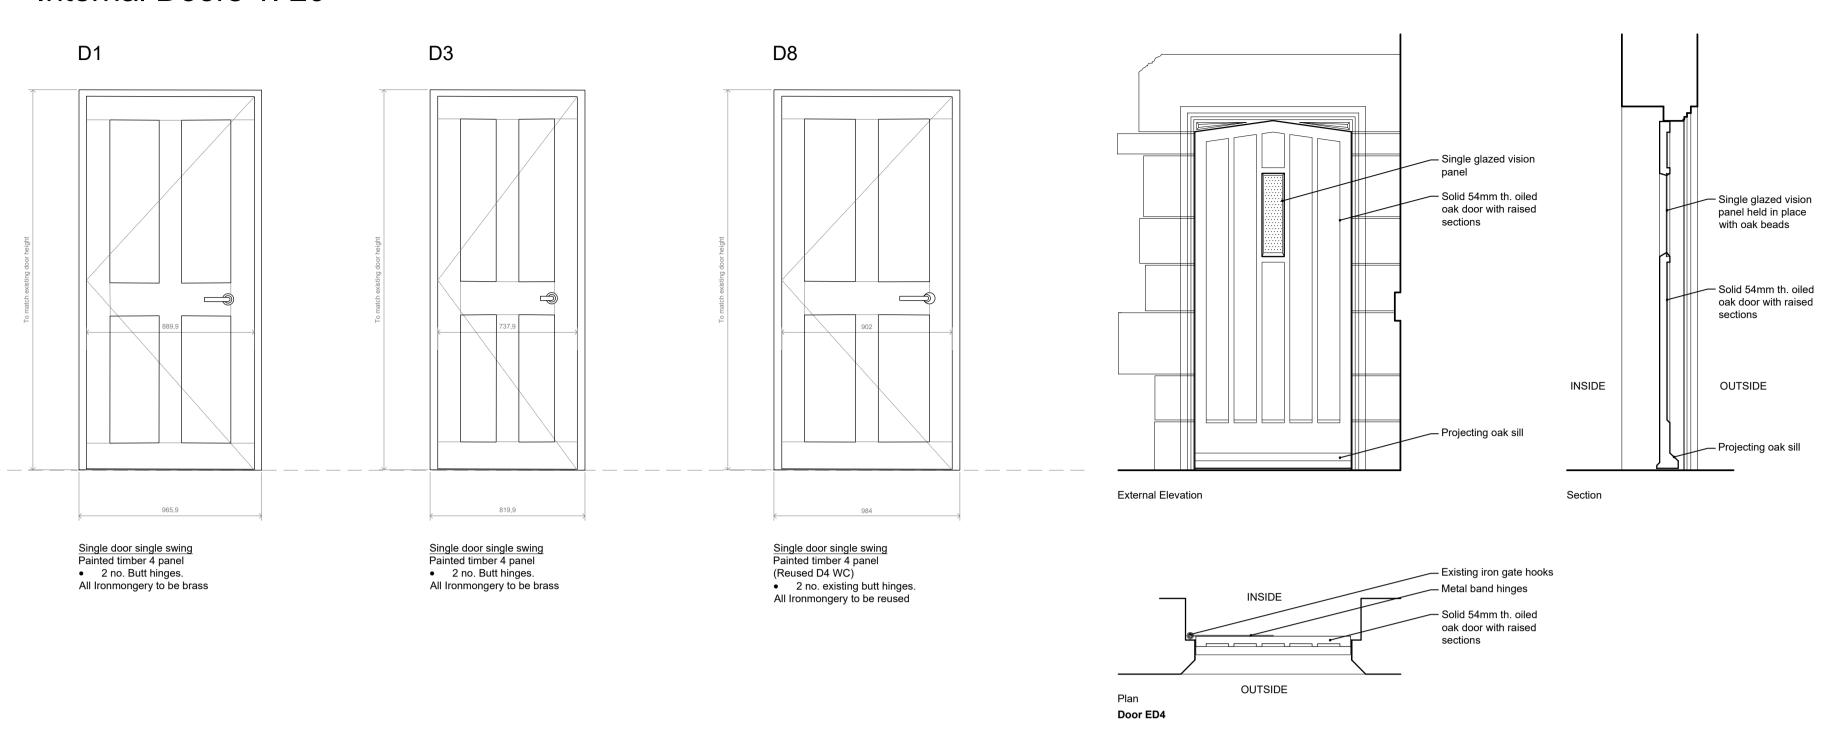

## Internal Doors 1: 20

16 Hallstile Bank Hexham Northumberland NE46 3PQ Phone: 01434 601020 mail@doonanarchitects.co.uk

| Project name |         |
|--------------|---------|
| Simonburn    | Rectory |

| Date Drawn by     | Scale  |
|-------------------|--------|
| Oct 2022 AJB      | 1:20@A |
| Job no Drawing no | Rev    |
| 1349 TP05         | В      |

## <sup>For</sup> A Peile

Drawing title
Proposed

Door Schedule

Discrepancies, ambiguities and/or omissions between this drawing and information given elsewhere must be reported to the architect before proceeding.

This drawing is copyright.

Dimensions must be checked on site.

Do not scale off dimensions from this drawing.