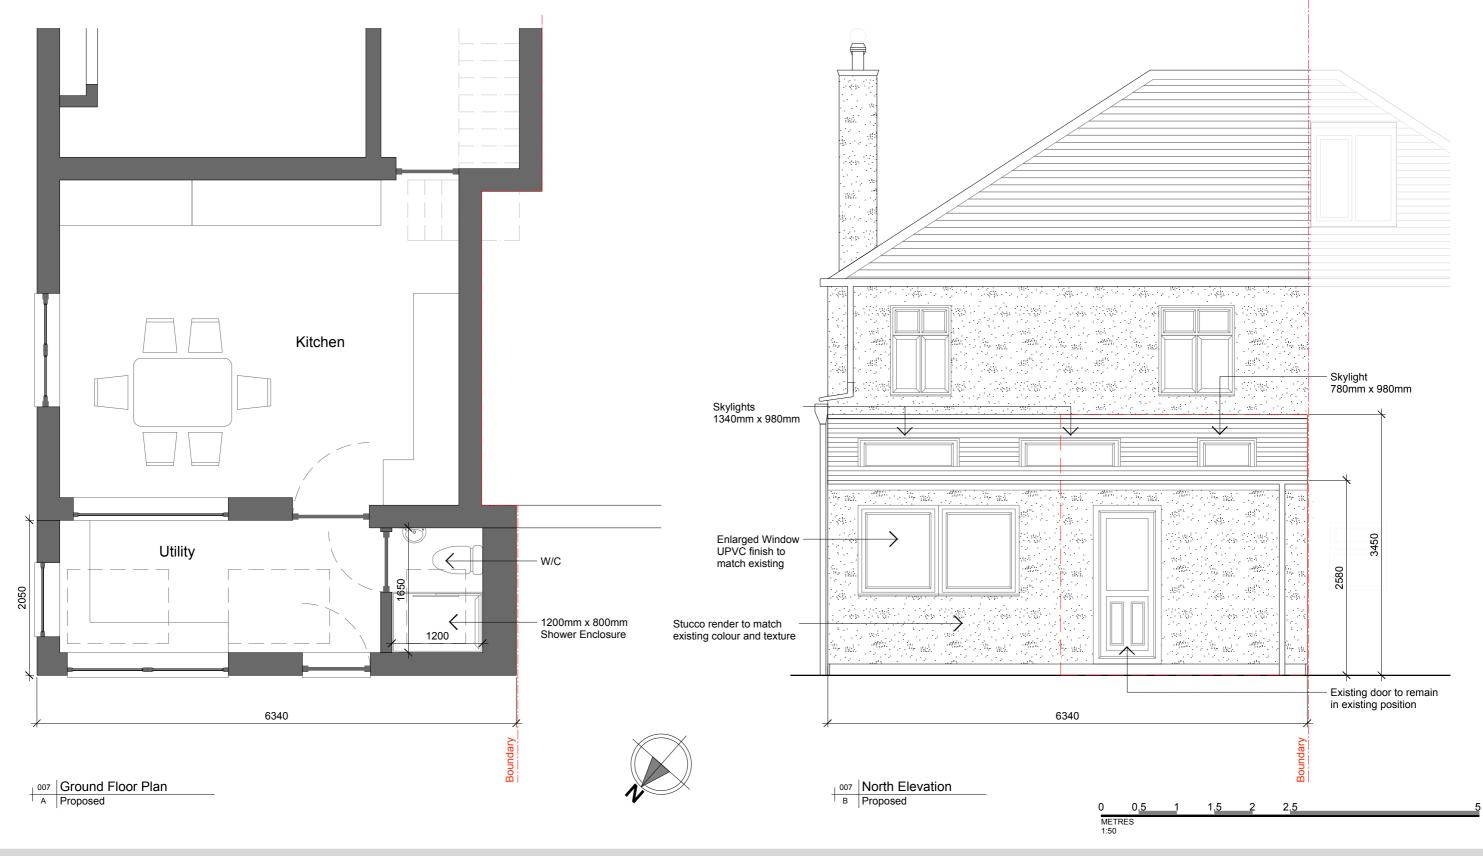

**REVISION** 

CLIENT

Paul Trafford 1 Heughendon, Rothbury, NE65 7NS

**PROJECT** 

Rear Extension

**DRAWING TITLE** 

Proposed Plan + Elevation

**SCALE** 

1:50@ A3

Outline of Existing

| REVISION | DATE | COMMENT |
|----------|------|---------|
|          |      |         |
|          |      |         |
|          |      |         |
|          |      |         |
|          |      |         |
|          |      |         |
|          |      |         |
|          |      |         |
|          |      |         |
|          |      |         |
|          |      |         |
|          |      |         |
|          |      |         |
|          |      |         |
|          |      |         |

Rear Extension

DRAWING TITLE

Proposed Plan + Elevation

SCALE

1:50@ A3

Outline of Existing

| REVISION | DATE | COMMENT |
|----------|------|---------|
|          |      |         |
|          |      |         |
|          |      |         |
|          |      |         |
|          |      |         |
|          |      |         |
|          |      |         |
|          |      |         |
| $\vdash$ |      |         |
|          |      |         |
|          |      |         |
|          |      |         |
|          |      |         |
|          |      |         |
|          |      |         |