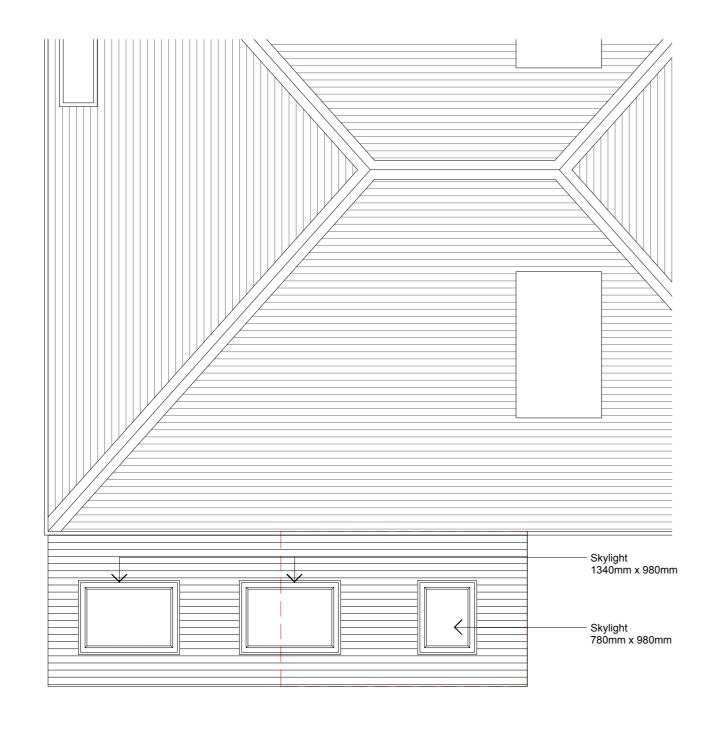

DATE 23/1/2023

**STATUS** 

LDC

**DRAWING NUMBER** 

PT\_006

REVISION

Paul Trafford 1 Heughendon, Rothbury, NE65 7NS

**PROJECT** 

Rear Extension

**DRAWING TITLE** 

Proposed - Block Site Plan Roof Plan

SCALE

1:200 @ A3

Site Boundary

Ownership Boundary

© Copyright Chapman Partnership LID.
Unless otherwise agreed in writing; All rights to use this document are subject to payment in full of all Chapman Partnership chapses. This document may only be used for the express purpose and project for which it has been created and delivered, as notified in writing by Chapman Partnership and this document may not be otherwise used or copied. Any unauthorised used of this document is at the user's sole risk and without limiting Chapman Partnerships rights the user releases and indemnifies Chapman Partnership from and against all loss so arising.