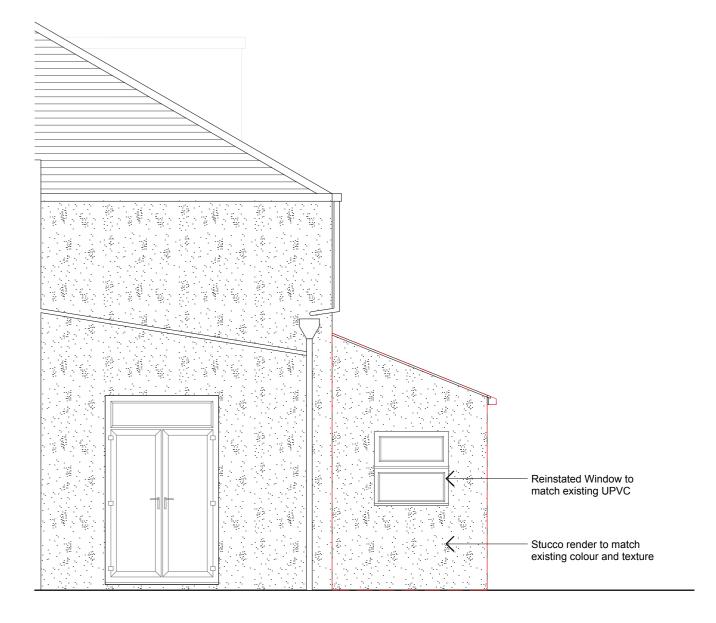

DO NOT SCALE ALL DIMENSIONS TO BE CHECKED ON SITE

www.cp-arc.com studio@cp-arc.com 020 4568 5139

008 East Elevation

B Proposed

| 0           | 0.5 | _1 | 1.5 | 2 | 2.5 | 5 |
|-------------|-----|----|-----|---|-----|---|
| MET<br>1:50 |     |    |     |   |     | _ |

DRAWN / CHECKED
ZC / MC

DATE
23/1/2023
STATUS

LDC

DRAWING NUMBER PT\_008

REVISION

CLIENT

Paul Trafford 1 Heughendon, Rothbury, NE65 7NS

**PROJECT** 

Rear Extension

DRAWING TITLE

Proposed Plan + Elevation

SCALE

1:50@ A3

Outline of Existing

| REVISION | DATE | COMMENT |
|----------|------|---------|
|          |      |         |
|          |      |         |
|          |      |         |
|          |      |         |
|          |      |         |
|          |      |         |
|          |      |         |
|          |      |         |
| $\vdash$ |      |         |
|          |      |         |
|          |      |         |
|          |      |         |
|          |      |         |
|          |      |         |
|          |      |         |