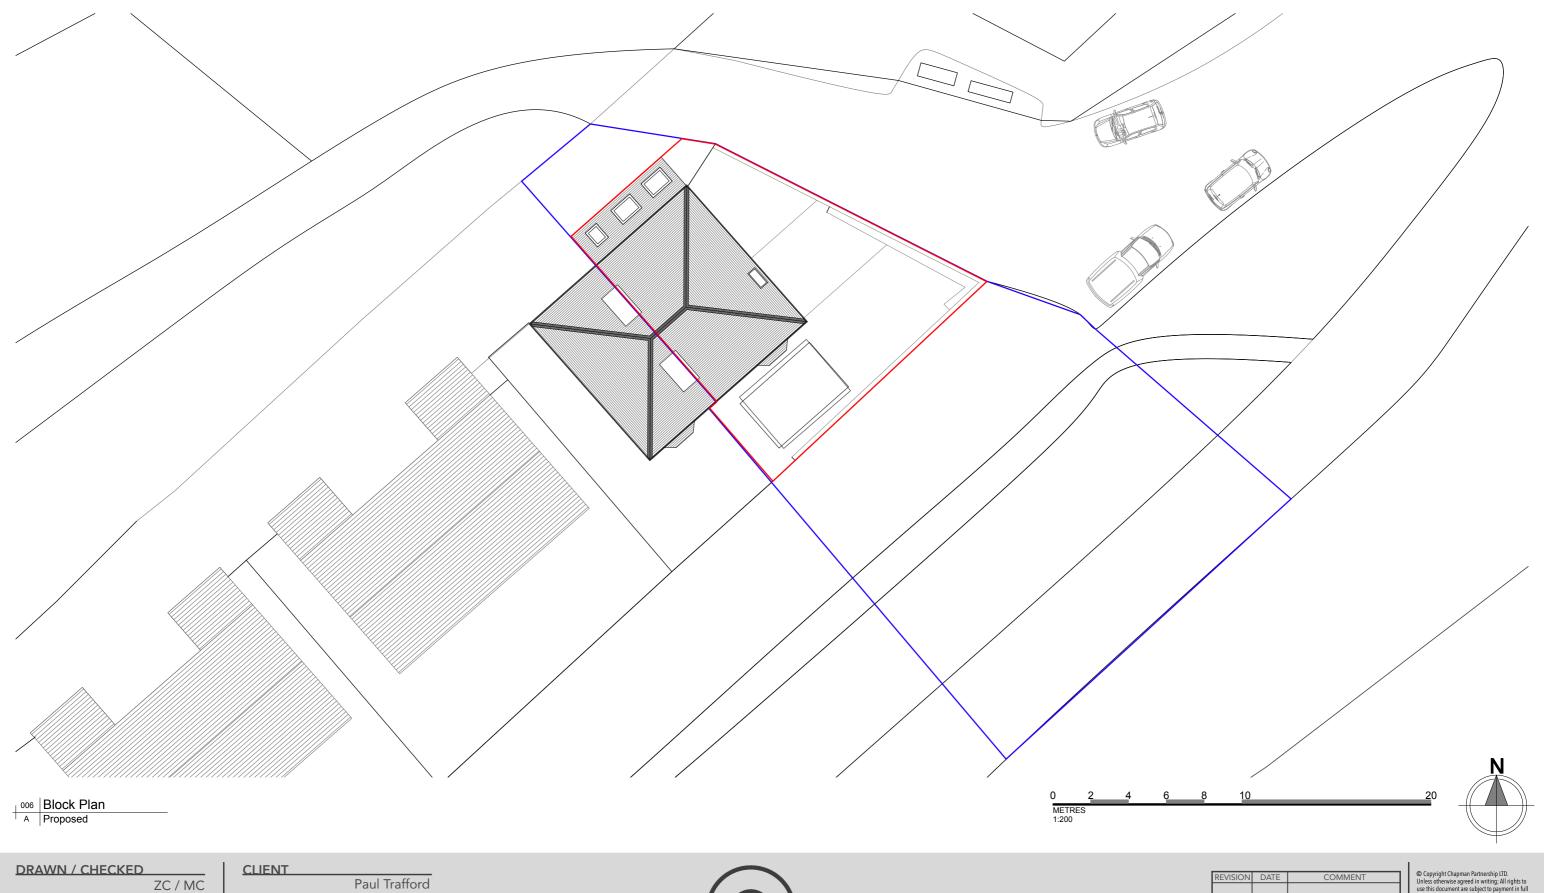

DATE 23/1/2023

**STATUS** 

LDC

**DRAWING NUMBER** 

PT\_006

REVISION

Paul Trafford 1 Heughendon, Rothbury, NE65 7NS

**PROJECT** 

Rear Extension

**DRAWING TITLE** 

Proposed - Block Site Plan Roof Plan

SCALE

1:200 @ A3

Site Boundary

Ownership Boundary

© Copyright Chapman Partnership LID.
Unless otherwise agreed in writing; All rights to use this document are subject to payment in full of all Chapman Partnership chapses. This document may only be used for the express purpose and project for which it has been created and delivered, as notified in writing by Chapman Partnership and this document may not be otherwise used or copied. Any unauthorised used of this document is at the user's sole risk and without limiting Chapman Partnerships rights the user releases and indemnifies Chapman Partnership from and against all loss so arising.

DO NOT SCALE ALL DIMENSIONS TO BE CHECKED ON SITE

www.cp-arc.com studio@cp-arc.com 020 4568 5139

DRAWN / CHECKED

ZC / MC

DATE

23/1/2023

STATUS LDC

DRAWING NUMBER PT\_007