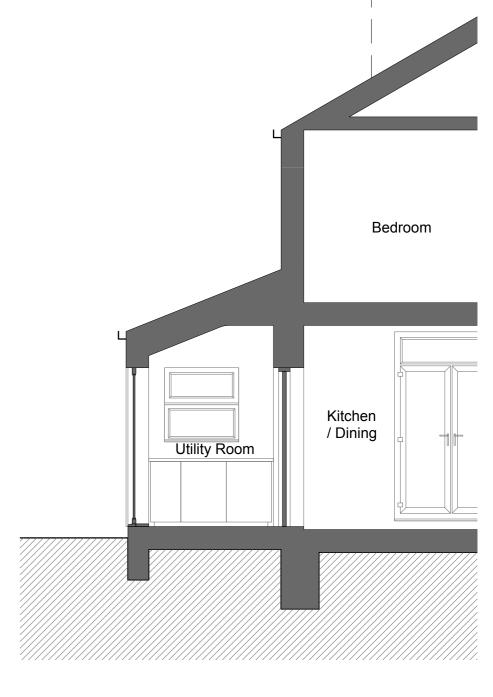

DO NOT SCALE ALL DIMENSIONS TO BE CHECKED ON SITE

www.cp-arc.com studio@cp-arc.com 020 4568 5139

+ Section through Shower Room
A Proposed

 $\begin{array}{c|c} + \frac{009}{B} & \text{Section through Utility Room} \\ \hline & \text{Proposed} \end{array}$ 

ZC / MC DATE 23/1/2023 **STATUS** LDC

DRAWN / CHECKED

**DRAWING NUMBER** PT\_009 **REVISION** 

**CLIENT** Paul Trafford 1 Heughendon, Rothbury, NE65 7NS **PROJECT** Rear Extension

**DRAWING TITLE Proposed Sections** 