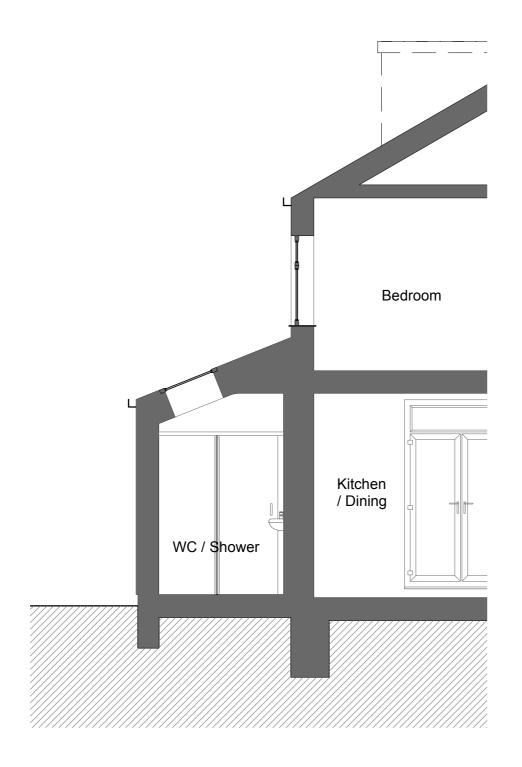

DO NOT SCALE ALL DIMENSIONS TO BE CHECKED ON SITE

www.cp-arc.com studio@cp-arc.com 020 4568 5139

+ Section through Shower Room
A Proposed

 $\begin{array}{c|c} + \frac{009}{B} & \text{Section through Utility Room} \\ \hline & \text{Proposed} \end{array}$ 

ZC / MC DATE 23/1/2023 **STATUS** LDC

DRAWN / CHECKED

**DRAWING NUMBER** PT\_009 **REVISION** 

**CLIENT** Paul Trafford 1 Heughendon, Rothbury, NE65 7NS **PROJECT** Rear Extension

**DRAWING TITLE Proposed Sections** 