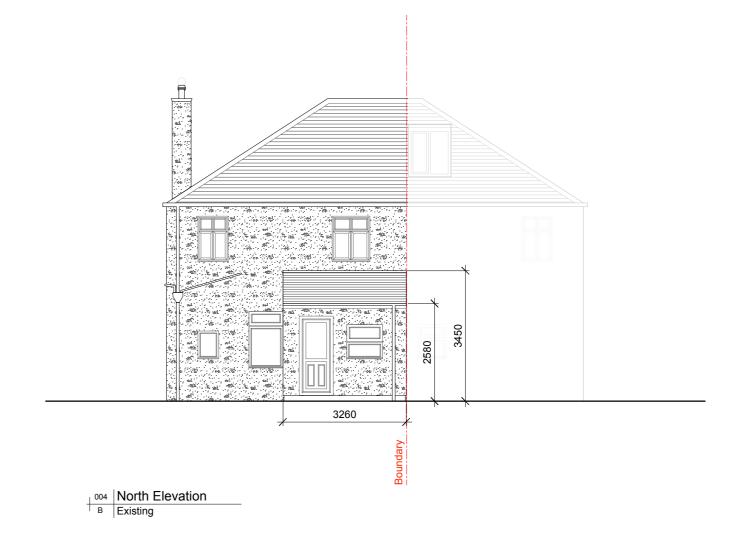

DRAWING NUMBER

PT\_004

REVISION

CLIENT

Paul Trafford 1 Heughendon, Rothbury, NE65 7NS

**PROJECT** 

Rear Extension

**DRAWING TITLE** 

Existing Elevations

SCALE

1:100 @ A3

| REVISION | DATE | COMMENT |
|----------|------|---------|
|          |      |         |
|          |      |         |
|          |      |         |
|          |      |         |
|          |      |         |
|          |      |         |
|          |      |         |
|          |      |         |
|          |      |         |
|          |      |         |
|          |      |         |
|          |      |         |
|          |      |         |

DO NOT SCALE
ALL DIMENSIONS TO BE CHECKED ON SITE

| 005 | East Elevation | A | Existing

 $\begin{array}{c|c} + & \text{O05} & \text{Section through Rear Lobby} \\ \hline & \text{B} & \text{Existing} \end{array}$ 