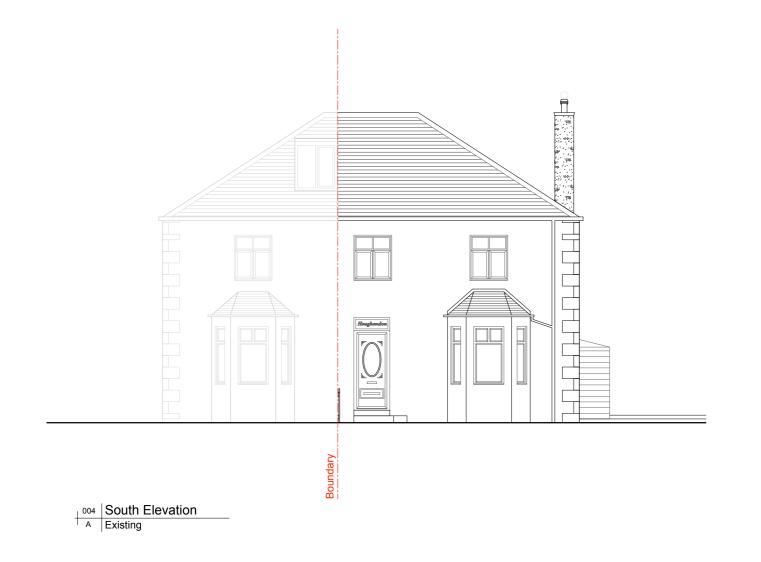

DRAWING NUMBER

PT\_004

REVISION

CLIENT

Paul Trafford 1 Heughendon, Rothbury, NE65 7NS

**PROJECT** 

Rear Extension

**DRAWING TITLE** 

Existing Elevations

SCALE

1:100 @ A3

| REVISION | DATE | COMMENT |
|----------|------|---------|
|          |      |         |
|          |      |         |
|          |      |         |
|          |      |         |
|          |      |         |
|          |      |         |
|          |      |         |
|          |      |         |
|          |      |         |
|          |      |         |
|          |      |         |
|          |      |         |
|          |      |         |

DO NOT SCALE
ALL DIMENSIONS TO BE CHECKED ON SITE

| 005 | East Elevation | A | Existing

 $\begin{array}{c|c} + & \text{O05} & \text{Section through Rear Lobby} \\ \hline & \text{B} & \text{Existing} \end{array}$ 