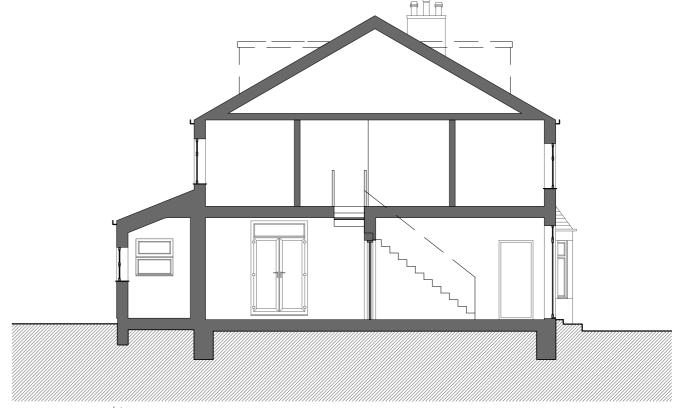

DO NOT SCALE
ALL DIMENSIONS TO BE CHECKED ON SITE

| 005 | East Elevation | A | Existing

 $\begin{array}{c|c} + & \text{O05} & \text{Section through Rear Lobby} \\ \hline & \text{B} & \text{Existing} \end{array}$ 

0 1 2 3 4 5 10 METRES

DRAWN / CHECKED

ZC / MC

DATE

23/1/2023

STATUS

LDC

DRAWING NUMBER PT\_005

F1\_

REVISION

CLIENT

Paul Trafford 1 Heughendon, Rothbury, NE65 7NS

**PROJECT** 

Rear Extension

**DRAWING TITLE** 

Existing Elevation + Section