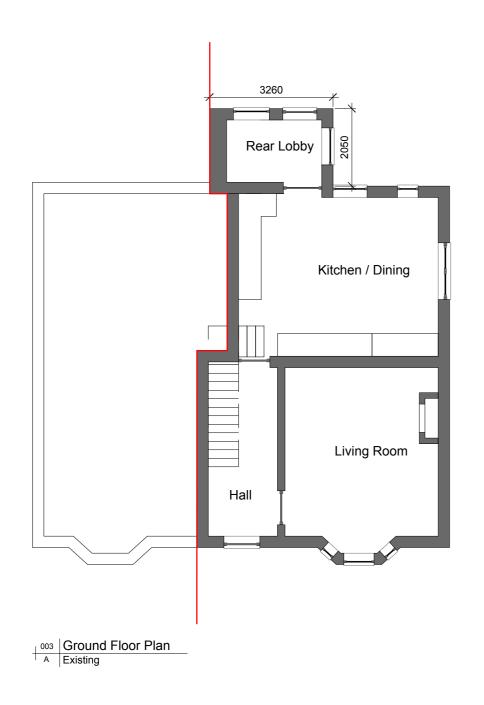

REVISION

**CLIENT** 

Paul Trafford 1 Heughendon, Rothbury, NE65 7NS

**PROJECT** 

Rear Extension

DRAWING TITLE

**Existing Floor Plans** 

SCALE

1:100 @ A3

| REVISION | DATE | COMMENT |
|----------|------|---------|
|          |      |         |
|          |      |         |
|          |      |         |
|          |      |         |
|          |      |         |
|          |      |         |
|          |      |         |
|          |      |         |
|          |      |         |
|          |      |         |
|          |      |         |
|          |      |         |
|          |      |         |