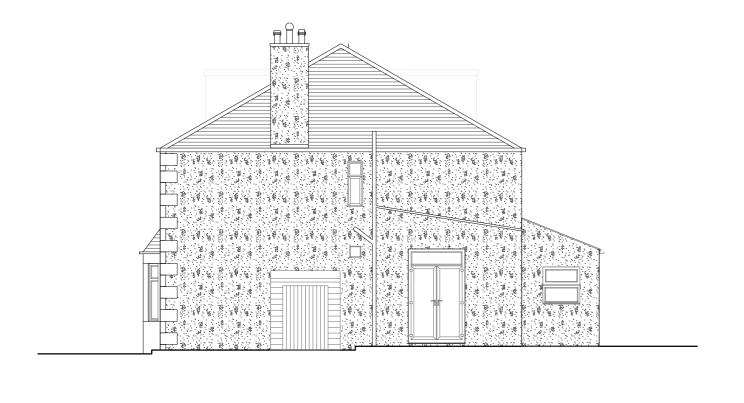

DO NOT SCALE
ALL DIMENSIONS TO BE CHECKED ON SITE

| 005 | East Elevation | A | Existing

 $\begin{array}{c|c} + & \text{O05} & \text{Section through Rear Lobby} \\ \hline & \text{B} & \text{Existing} \end{array}$ 

F1\_

REVISION

CLIENT

Paul Trafford 1 Heughendon, Rothbury, NE65 7NS

**PROJECT** 

Rear Extension

**DRAWING TITLE** 

Existing Elevation + Section