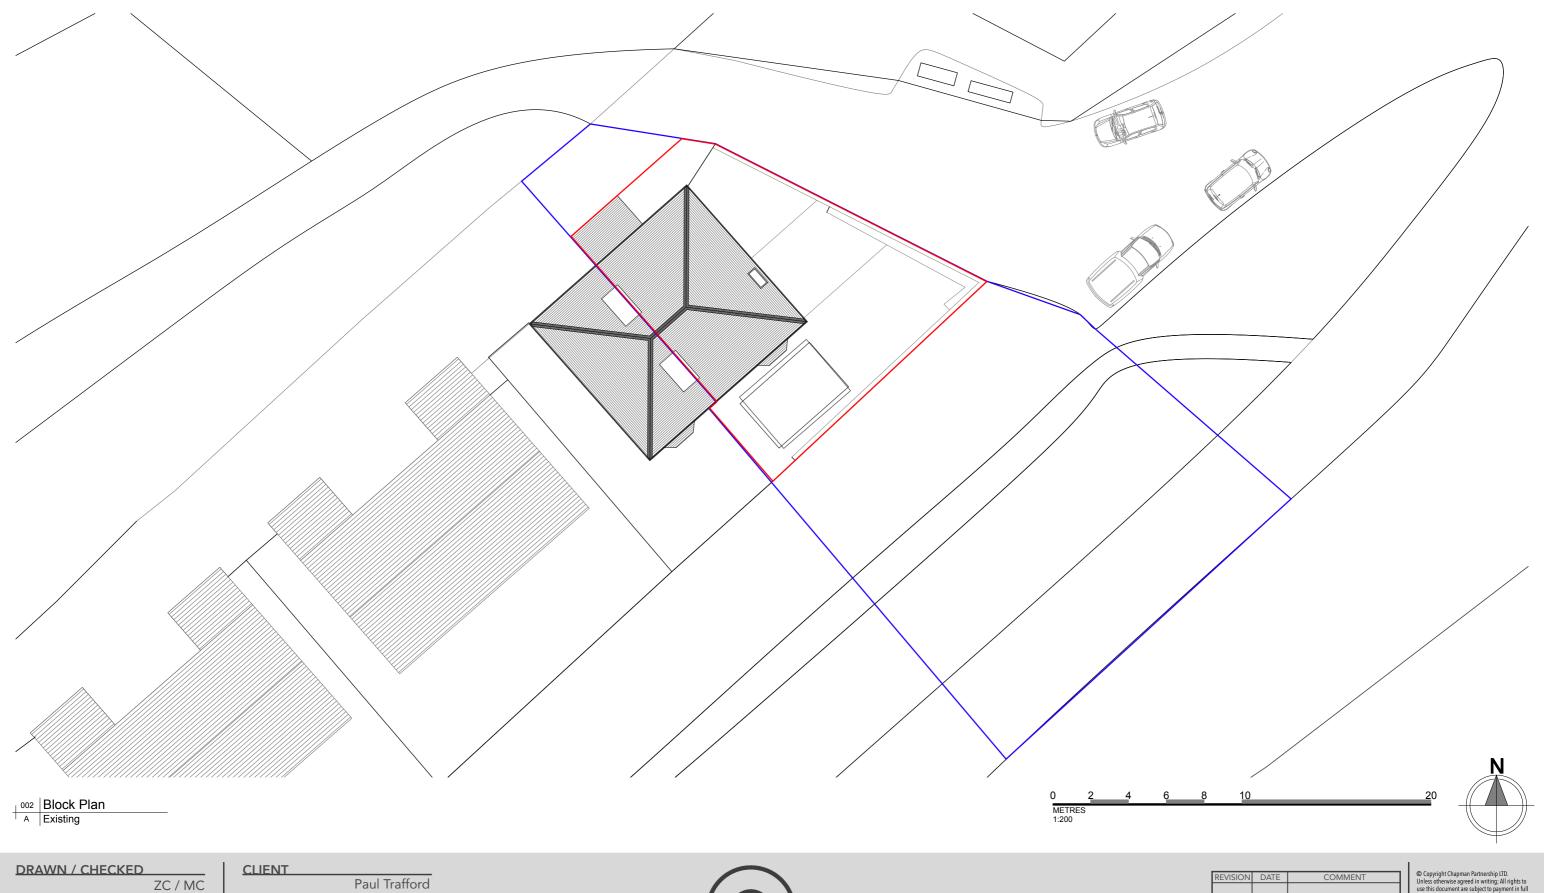

DATE 23/1/2023

**STATUS** 

LDC

**DRAWING NUMBER** 

PT\_002

REVISION

Paul Trafford 1 Heughendon, Rothbury, NE65 7NS

**PROJECT** 

Rear Extension

**DRAWING TITLE** 

Existing - Block Site Plan Roof Plan

SCALE

1:200 @ A3

Site Boundary

Ownership Boundary

© Copyright Chapman Partnership LID.
Unless otherwise agreed in writing; All rights to use this document are subject to payment in full of all Chapman Partnership chapses. This document may only be used for the express purpose and project for which it has been created and delivered, as notified in writing by Chapman Partnership and this document may not be otherwise used or copied. Any unauthorised used of this document is at the user's sole risk and without limiting Chapman Partnerships rights the user releases and indemnifies Chapman Partnership from and against all loss so arising.

DO NOT SCALE
ALL DIMENSIONS TO BE CHECKED ON SITE

0 1 2 3 4 5 10 METRES

DRAWN / CHECKED

ZC / MC

23/1/2023

STATUS LDC

L

DRAWING NUMBER PT\_003