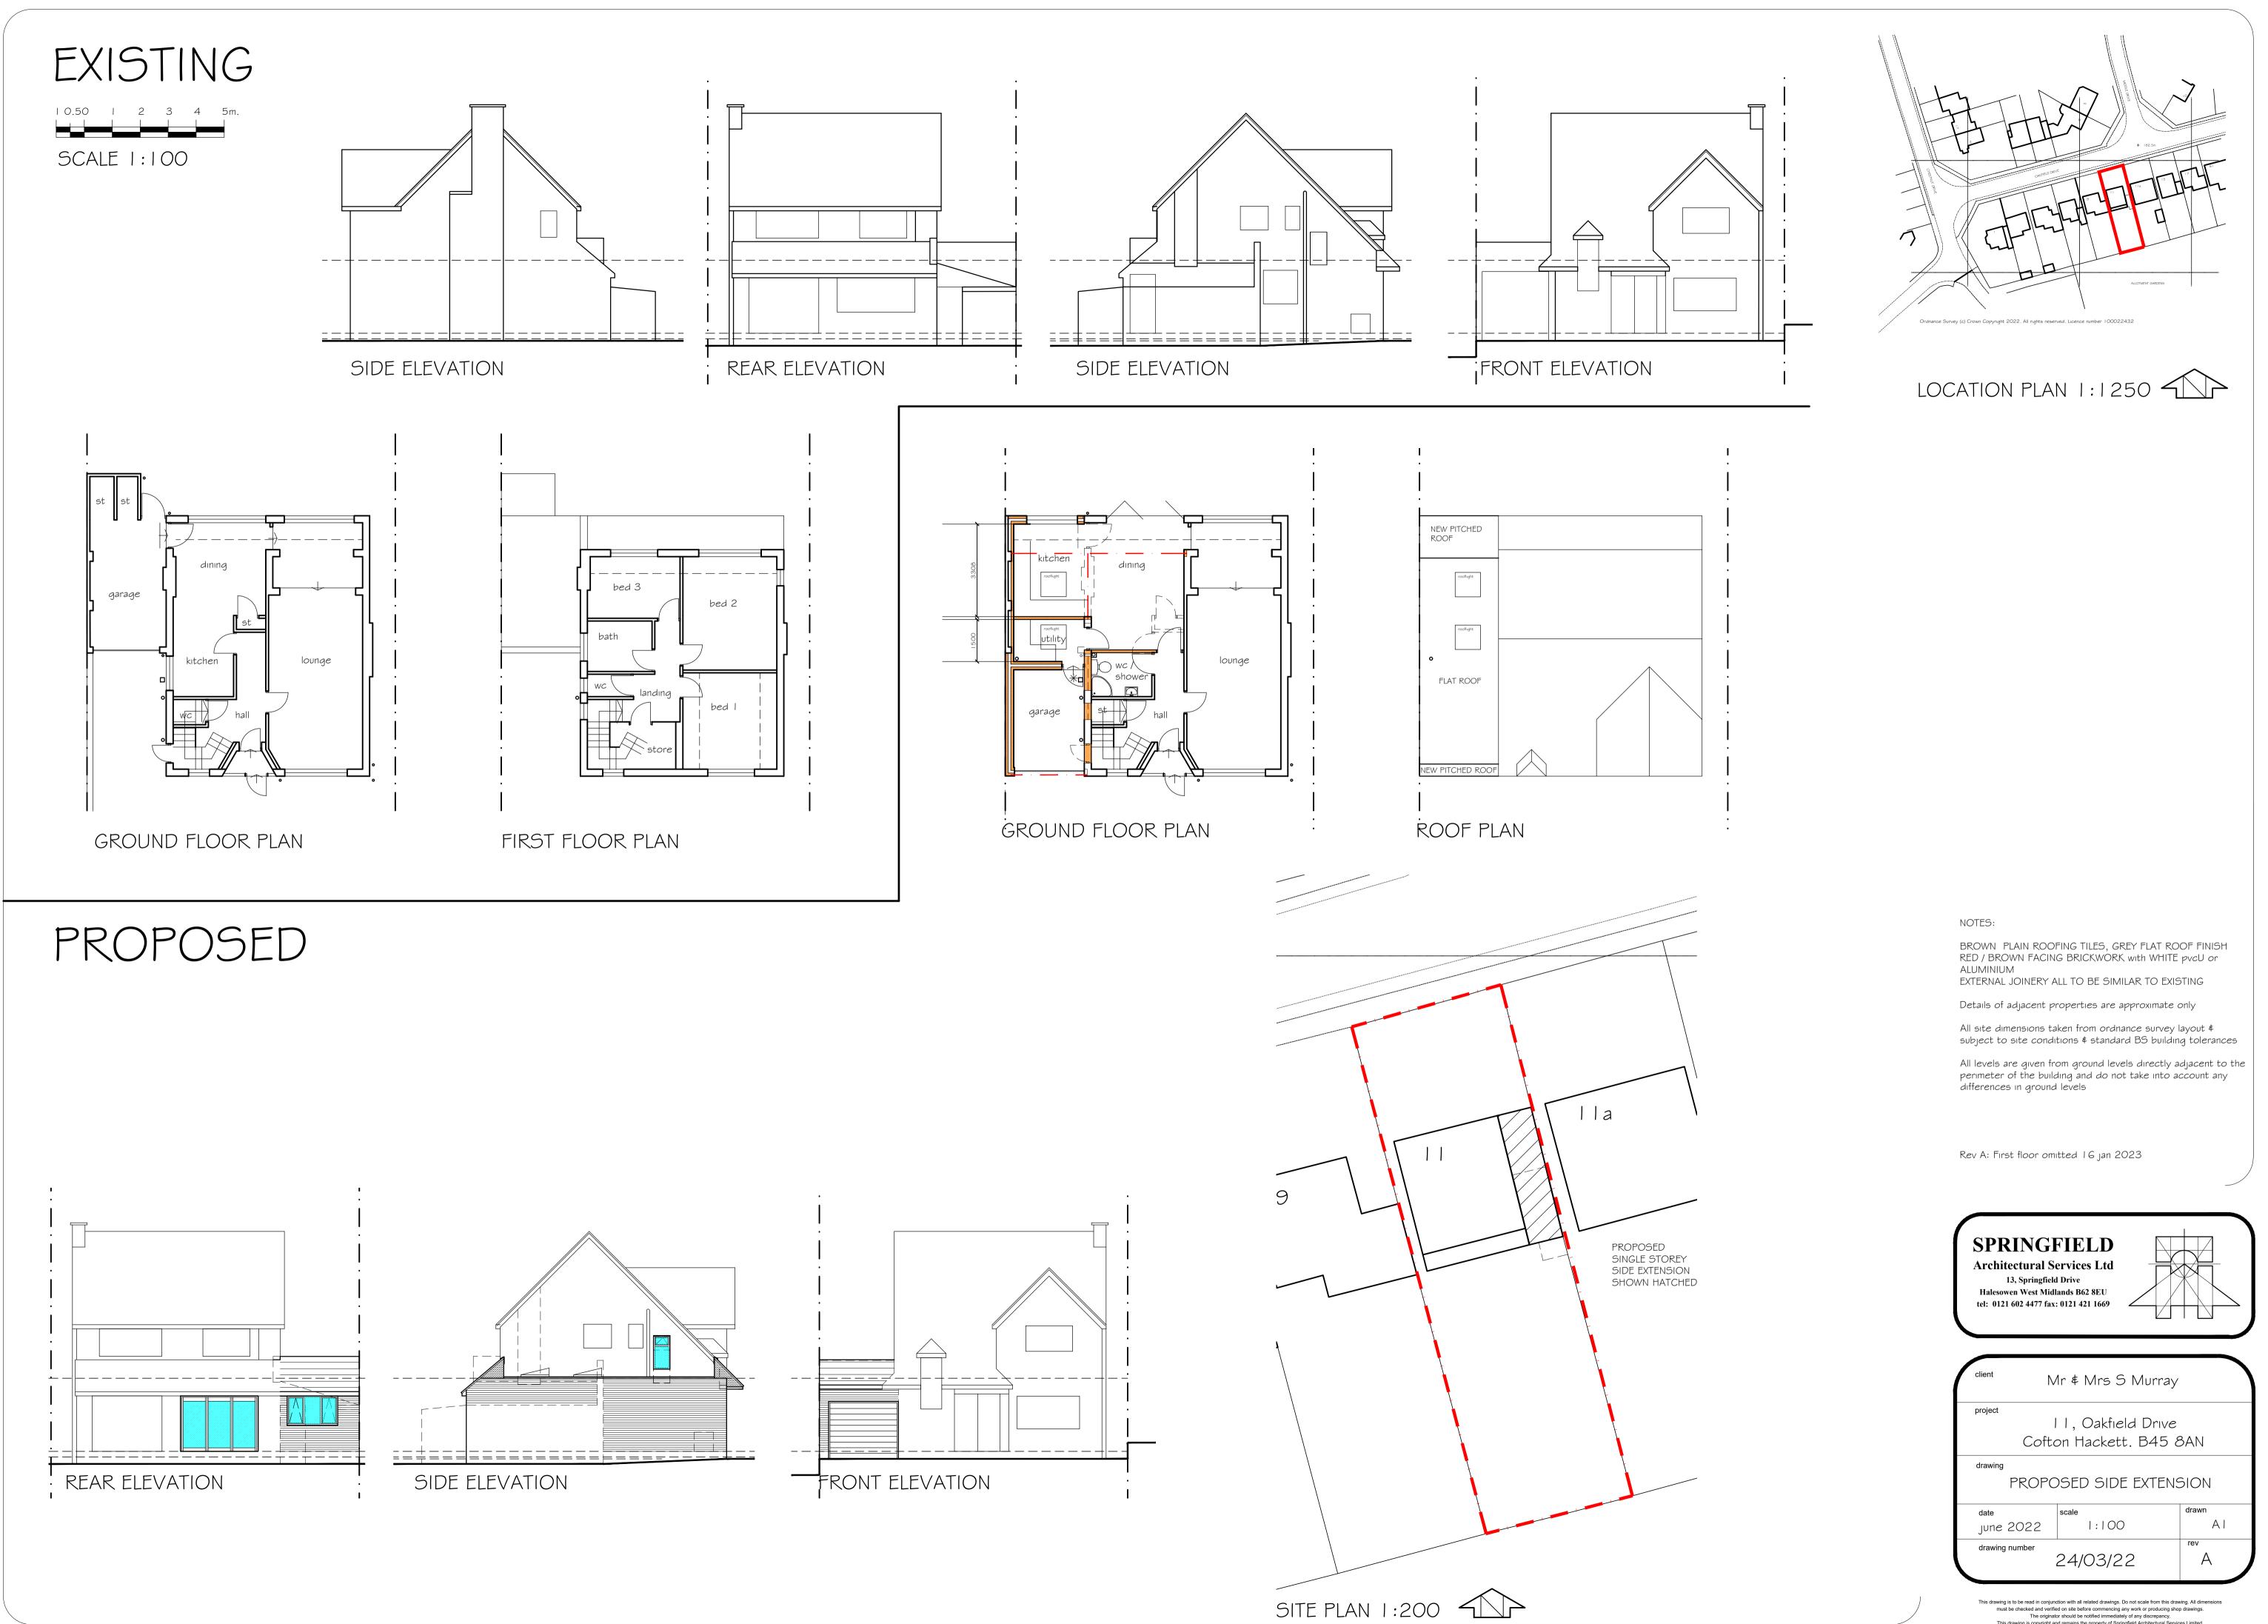

| SPRINGFIELD<br>Architectural Services Ltd<br>13, Springfield Drive<br>Halesowen West Midlands B62 8EU<br>tel: 0121 602 4477 fax: 0121 421 1669 |                   |              |
|------------------------------------------------------------------------------------------------------------------------------------------------|-------------------|--------------|
| client N                                                                                                                                       | 1r ‡ Mrs S Murray |              |
| project<br>II, Oakfield Drive<br>Cofton Hackett. B45 8AN                                                                                       |                   |              |
| drawing<br>PROPC                                                                                                                               | SED SIDE EXTEN    | SION         |
| <sup>date</sup><br>june 2022                                                                                                                   | scale<br>  :   00 | drawn<br>A I |
| drawing number                                                                                                                                 | 24/03/22          | A            |