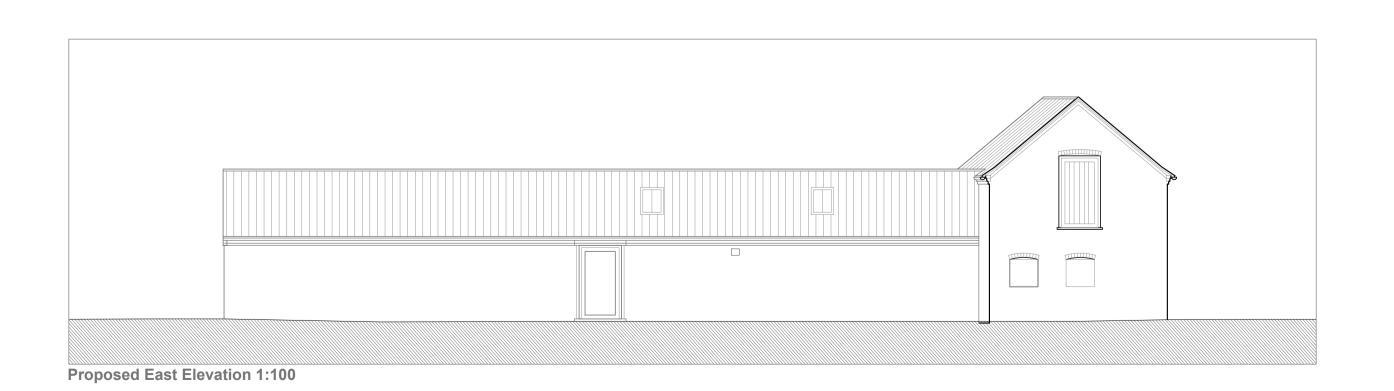

Barns at Beechwood Barn, Martin
Proposed Conversion to 2 x Dwellings

The Old Mill - Chapel Hill - Lincolnshire - LN4 4QB guy@guyformanarchitects.com Office: 01526 268181

Proposed Plans & Elevations

| Scale:       | Date:    | Drawn | : | Checked: |
|--------------|----------|-------|---|----------|
| A1 Sheet     | 01/12/22 | GF    |   | GF       |
| Drawing No.: |          | Rev:  |   |          |
| 483-SPE-P-01 |          |       |   | -        |