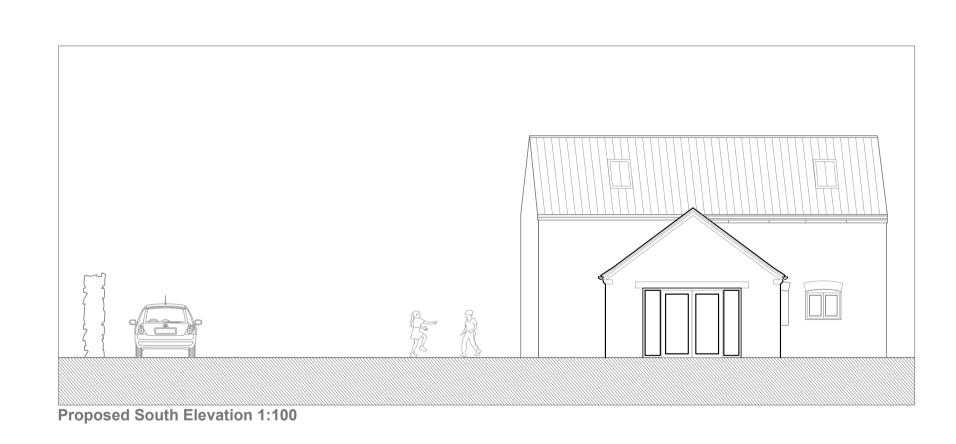

Barns at Beechwood Barn, Martin
Proposed Conversion to 2 x Dwellings

The Old Mill - Chapel Hill - Lincolnshire - LN4 4QB guy@guyformanarchitects.com Office: 01526 268181

Proposed Plans & Elevations

| Scale:       | Date:    | Drawn | : | Checked: |
|--------------|----------|-------|---|----------|
| A1 Sheet     | 01/12/22 | GF    |   | GF       |
| Drawing No.: |          | Rev:  |   |          |
| 483-SPE-P-01 |          |       |   | -        |