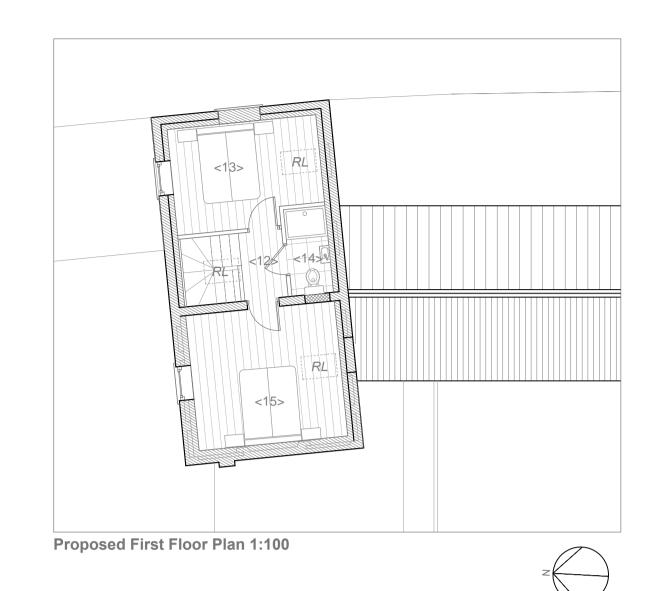

Barns at Beechwood Barn, Martin
Proposed Conversion to 2 x Dwellings

The Old Mill - Chapel Hill - Lincolnshire - LN4 4QB guy@guyformanarchitects.com Office: 01526 268181

Proposed Plans & Elevations

| Scale:       | Date:    | Drawn | : | Checked: |
|--------------|----------|-------|---|----------|
| A1 Sheet     | 01/12/22 | GF    |   | GF       |
| Drawing No.: |          | Rev:  |   |          |
| 483-SPE-P-01 |          |       |   | -        |