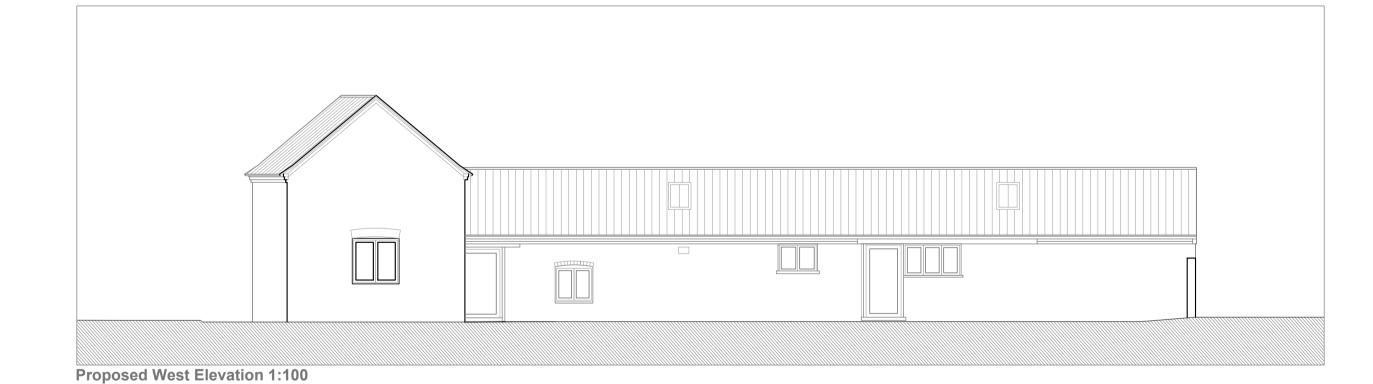

Barns at Beechwood Barn, Martin
Proposed Conversion to 2 x Dwellings

The Old Mill - Chapel Hill - Lincolnshire - LN4 4QB guy@guyformanarchitects.com Office: 01526 268181

Proposed Plans & Elevations

| Scale:       | Date:    | Drawn | : | Checked: |
|--------------|----------|-------|---|----------|
| A1 Sheet     | 01/12/22 | GF    |   | GF       |
| Drawing No.: |          | Rev:  |   |          |
| 483-SPE-P-01 |          |       |   | -        |