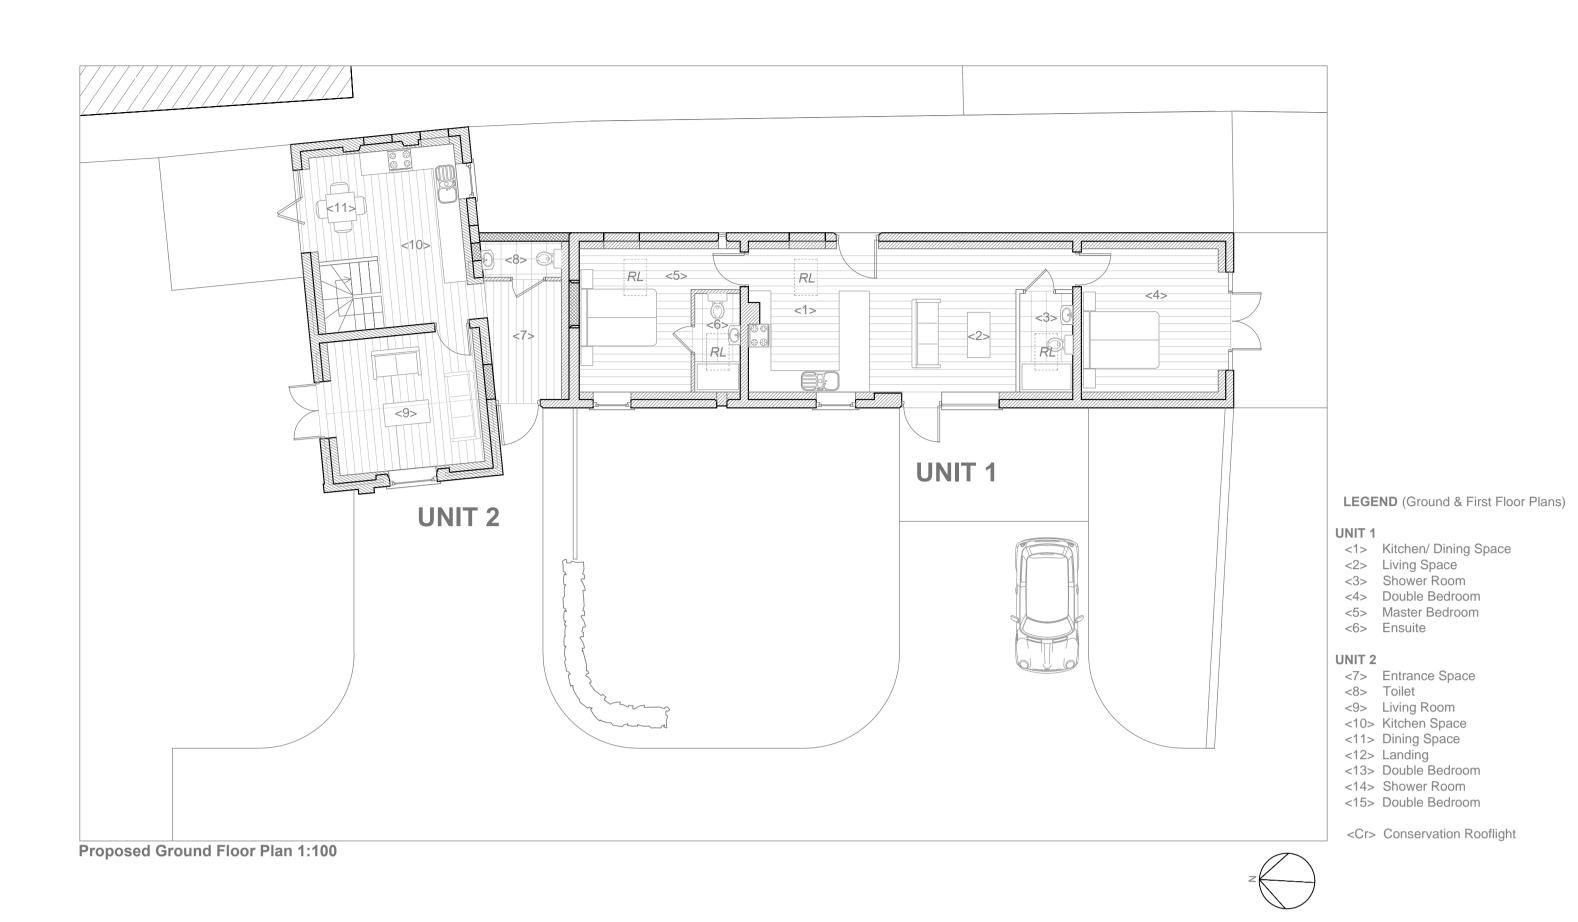

Barns at Beechwood Barn, Martin
Proposed Conversion to 2 x Dwellings

The Old Mill - Chapel Hill - Lincolnshire - LN4 4QB guy@guyformanarchitects.com Office: 01526 268181

Proposed Plans & Elevations

| Scale:       | Date:    | Drawn | : | Checked: |
|--------------|----------|-------|---|----------|
| A1 Sheet     | 01/12/22 | GF    |   | GF       |
| Drawing No.: |          | Rev:  |   |          |
| 483-SPE-P-01 |          |       |   | -        |