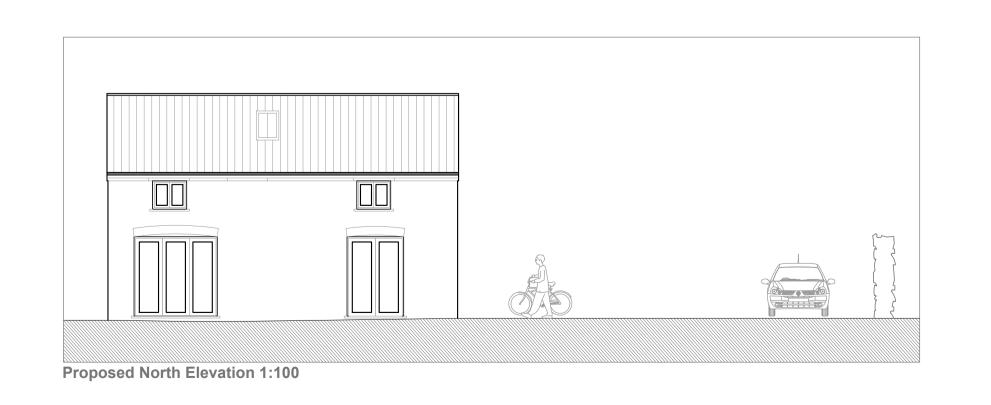

Barns at Beechwood Barn, Martin
Proposed Conversion to 2 x Dwellings

The Old Mill - Chapel Hill - Lincolnshire - LN4 4QB guy@guyformanarchitects.com Office: 01526 268181

Proposed Plans & Elevations

| Scale:       | Date:    | Drawn | : | Checked: |
|--------------|----------|-------|---|----------|
| A1 Sheet     | 01/12/22 | GF    |   | GF       |
| Drawing No.: |          | Rev:  |   |          |
| 483-SPE-P-01 |          |       |   | -        |