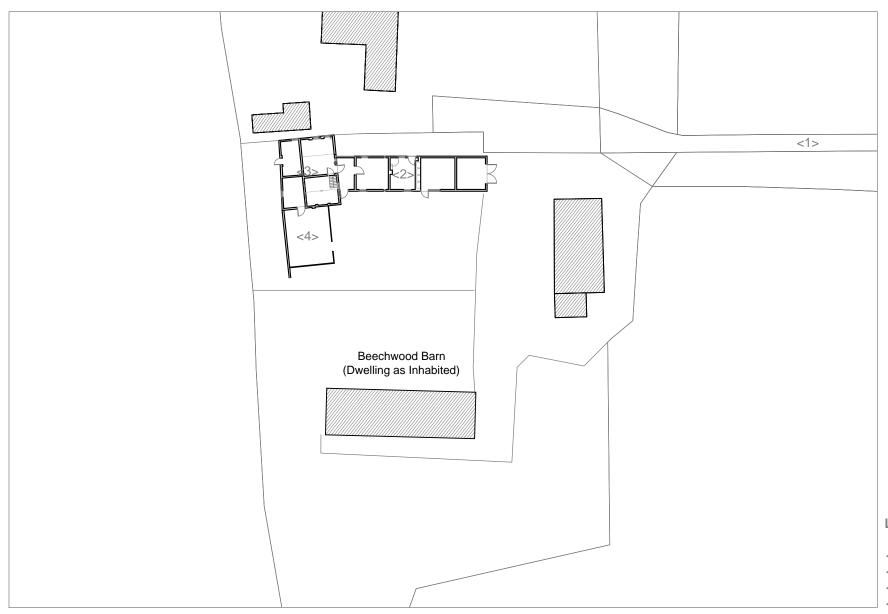

## **LEGEND**

- <1> Vehicular Access to Public Highway
  - Single Storey Barn
- <3> 2 Storey Barn with Lean-to
- Timber Framed Shed

## **Existing Site Plan**

Do not scale off this drawing - All dimensions and setting out to be verified on site. If in doubt contact the originator for clarification. The contents of this drawing are covered by copyright and remain the property of Guy Forman Architect. The drawing is issued on the condition that it is not copied, reproduced, retained or disclosed to any unauthorised person, either wholly or in part without the consent in writing of Guy Forman Architect.