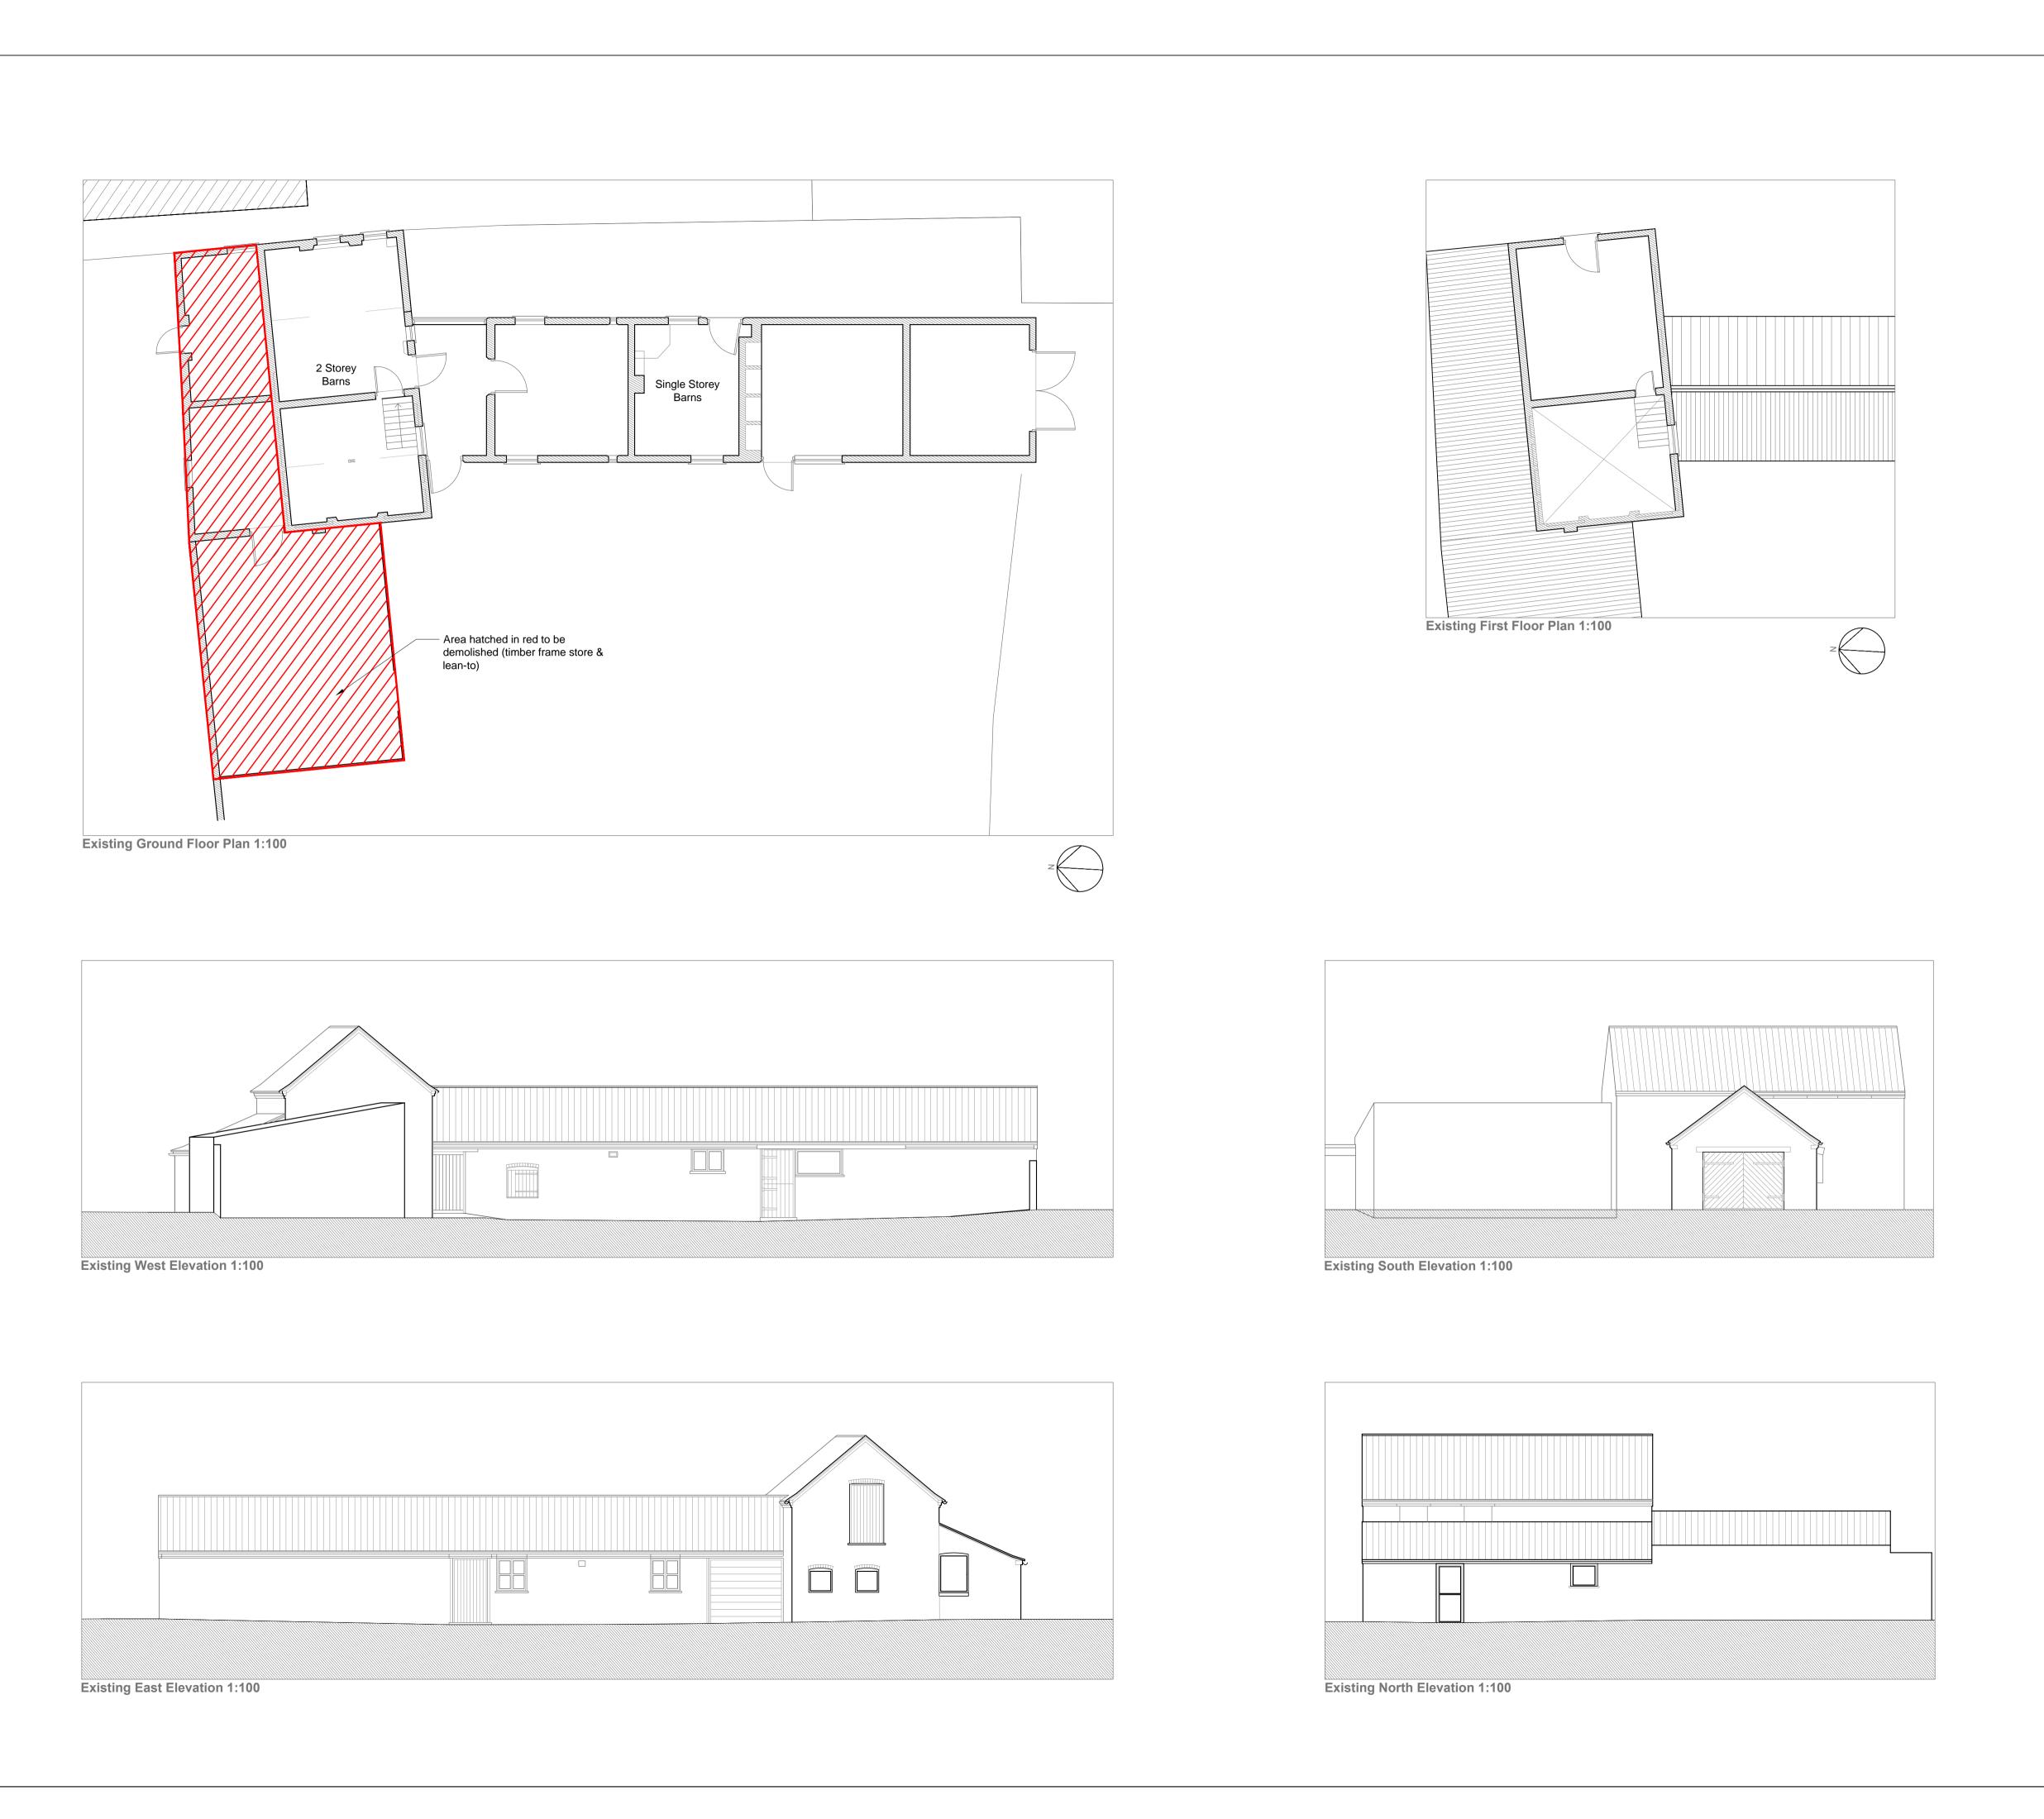

Date By Chk

Existing

Plans & Elevations

| Scale:                    | Date:    | Drawn: |      | Checked |
|---------------------------|----------|--------|------|---------|
| A1 Sheet                  | 01/12/22 | GF     |      | GF      |
| Drawing No.: 483-SPE-E-01 |          |        | Rev: |         |