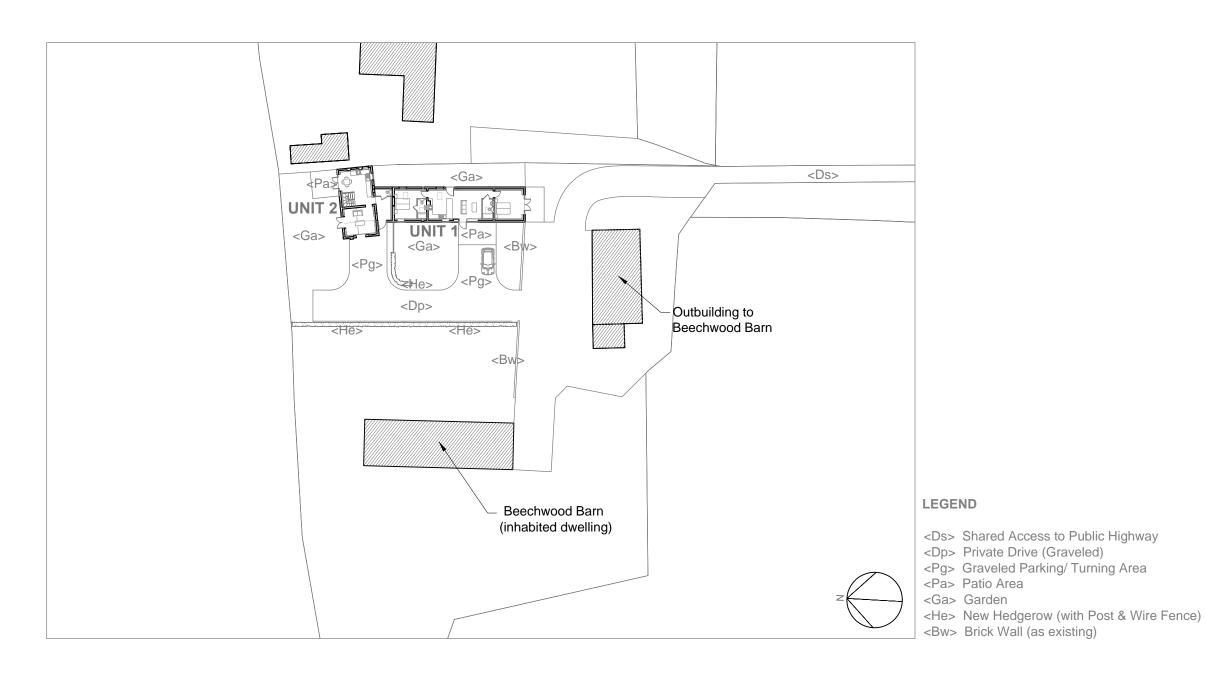

## Barns at Beechwood Barn, Martin Proposed Conversion to 2 x Dwellings

## Proposed Site Plan

Do not scale off this drawing - All dimensions and setting out to be verified on site. If in doubt contact the originator for clarifcation. The contents of this drawing are covered by copyright and remain the property of Guy Forman Architect. The drawing is issued on the condition that it is not copied, reproduced, retained or disclosed to any unauthorised person, either wholly or in part without the consent in writing of Guy Forman Architect