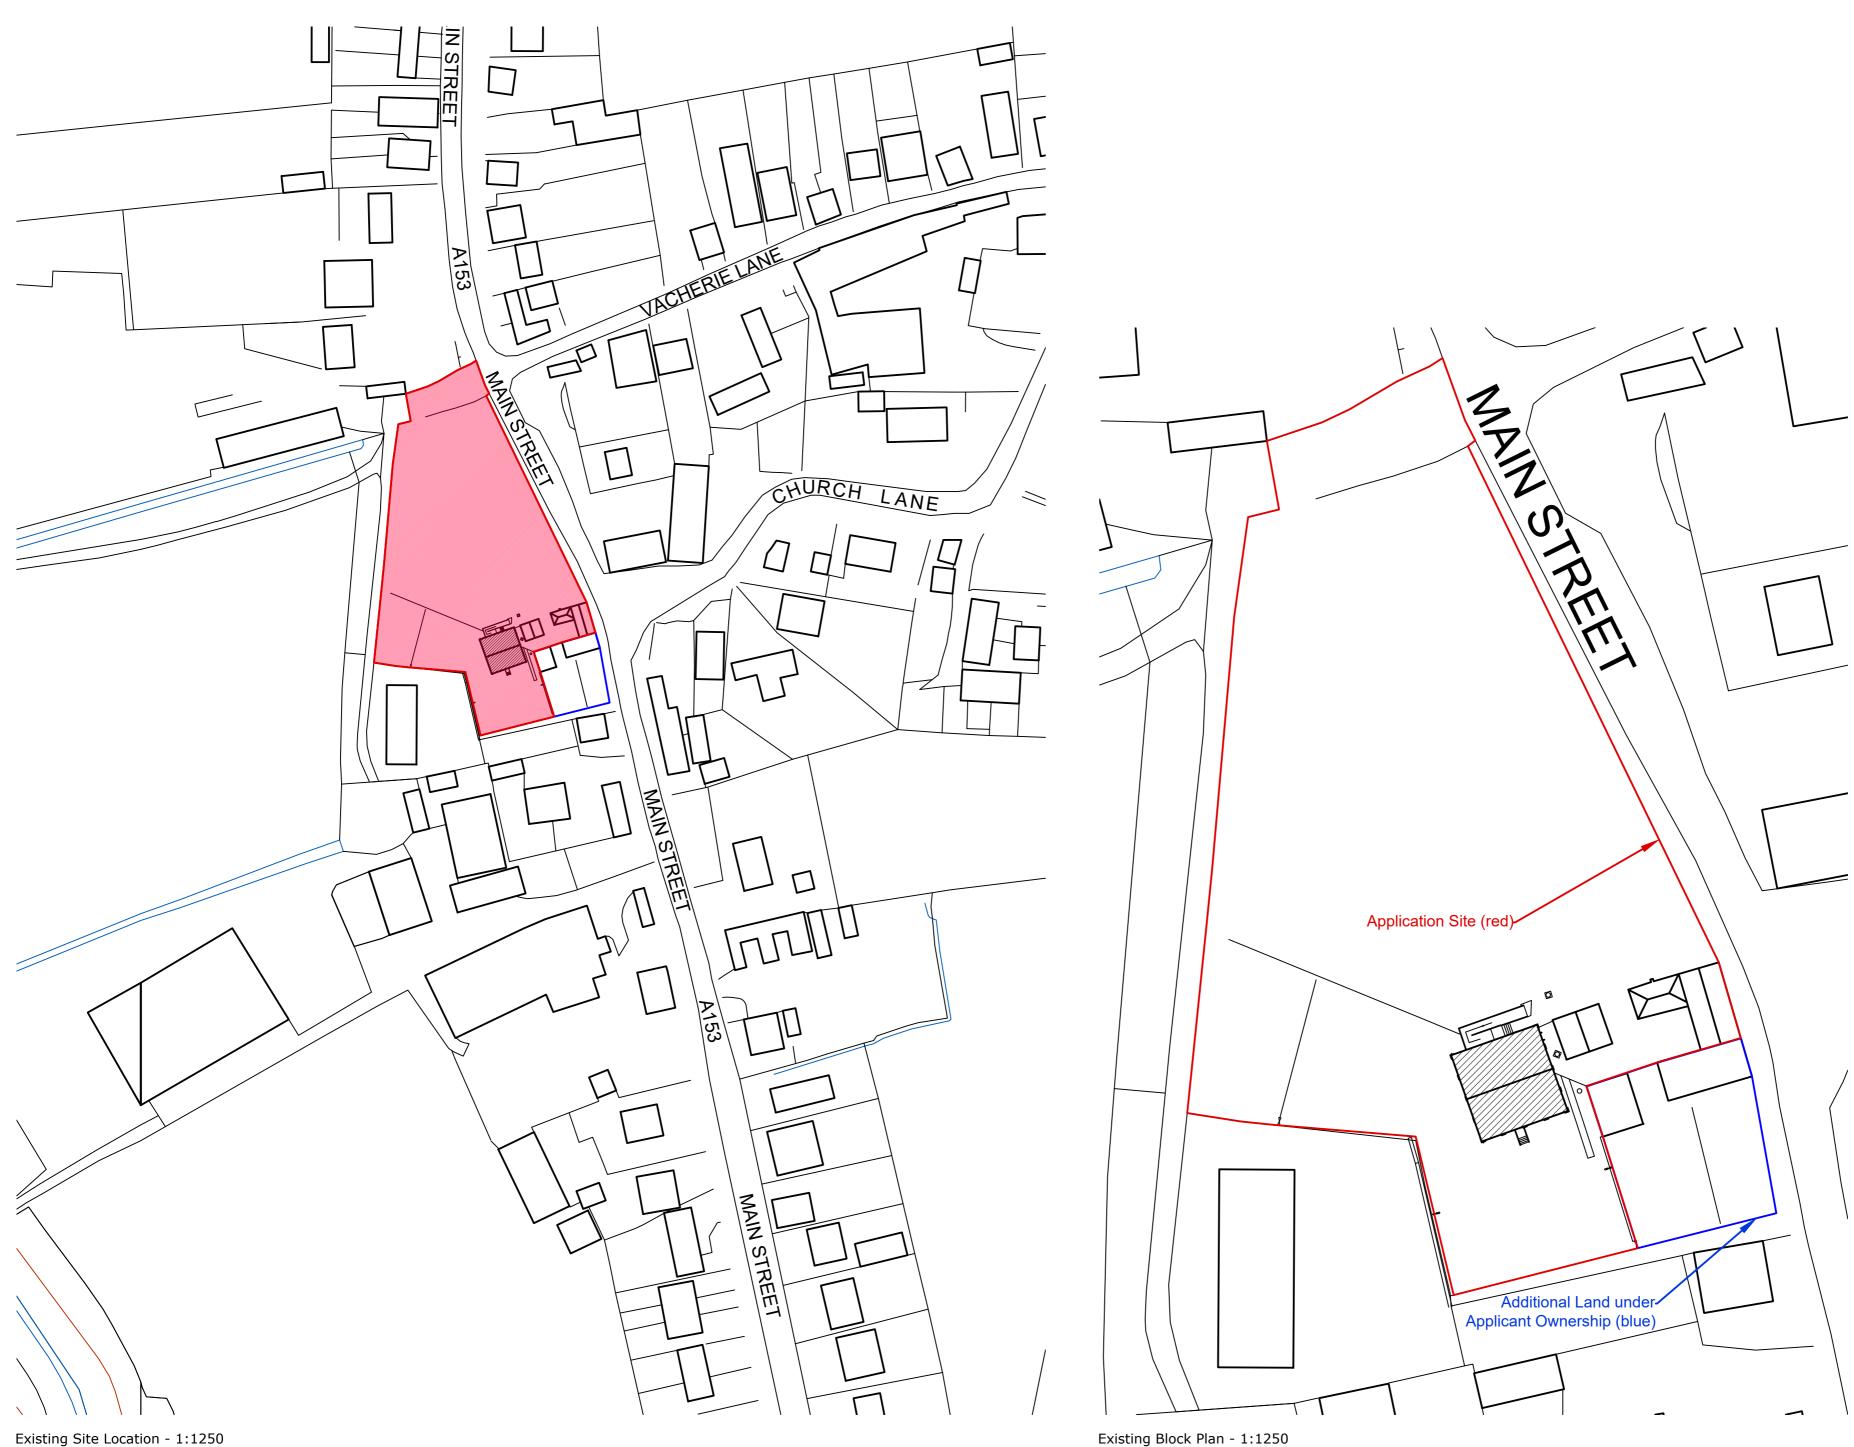

Existing Site Location - 1:1250

 $\overline{\mathbf{C}}$ STEVEN DUNN ARCHITECTS

T: 01526 860757 E: steve@stevendunnarchitects.co.uk HADLEIGH HOUSE, HIGH STREET, WALCOTT, LINCOLN, LN43SN

PROJECT DETAILS

Proposed Development at Lincolnshire Van Centre, Main Street, North Kyme, Lincolnshire

CLIENT

Lincolnshire Van Centre

DRAWING TITLE

Existing Site Location and Block Plan

| <sub>DATE</sub>  | drawn      |
|------------------|------------|
| December 2022    | RM         |
| <sup>scale</sup> | drng no.   |
| As Shown @ A2    | 2711-A2-04 |