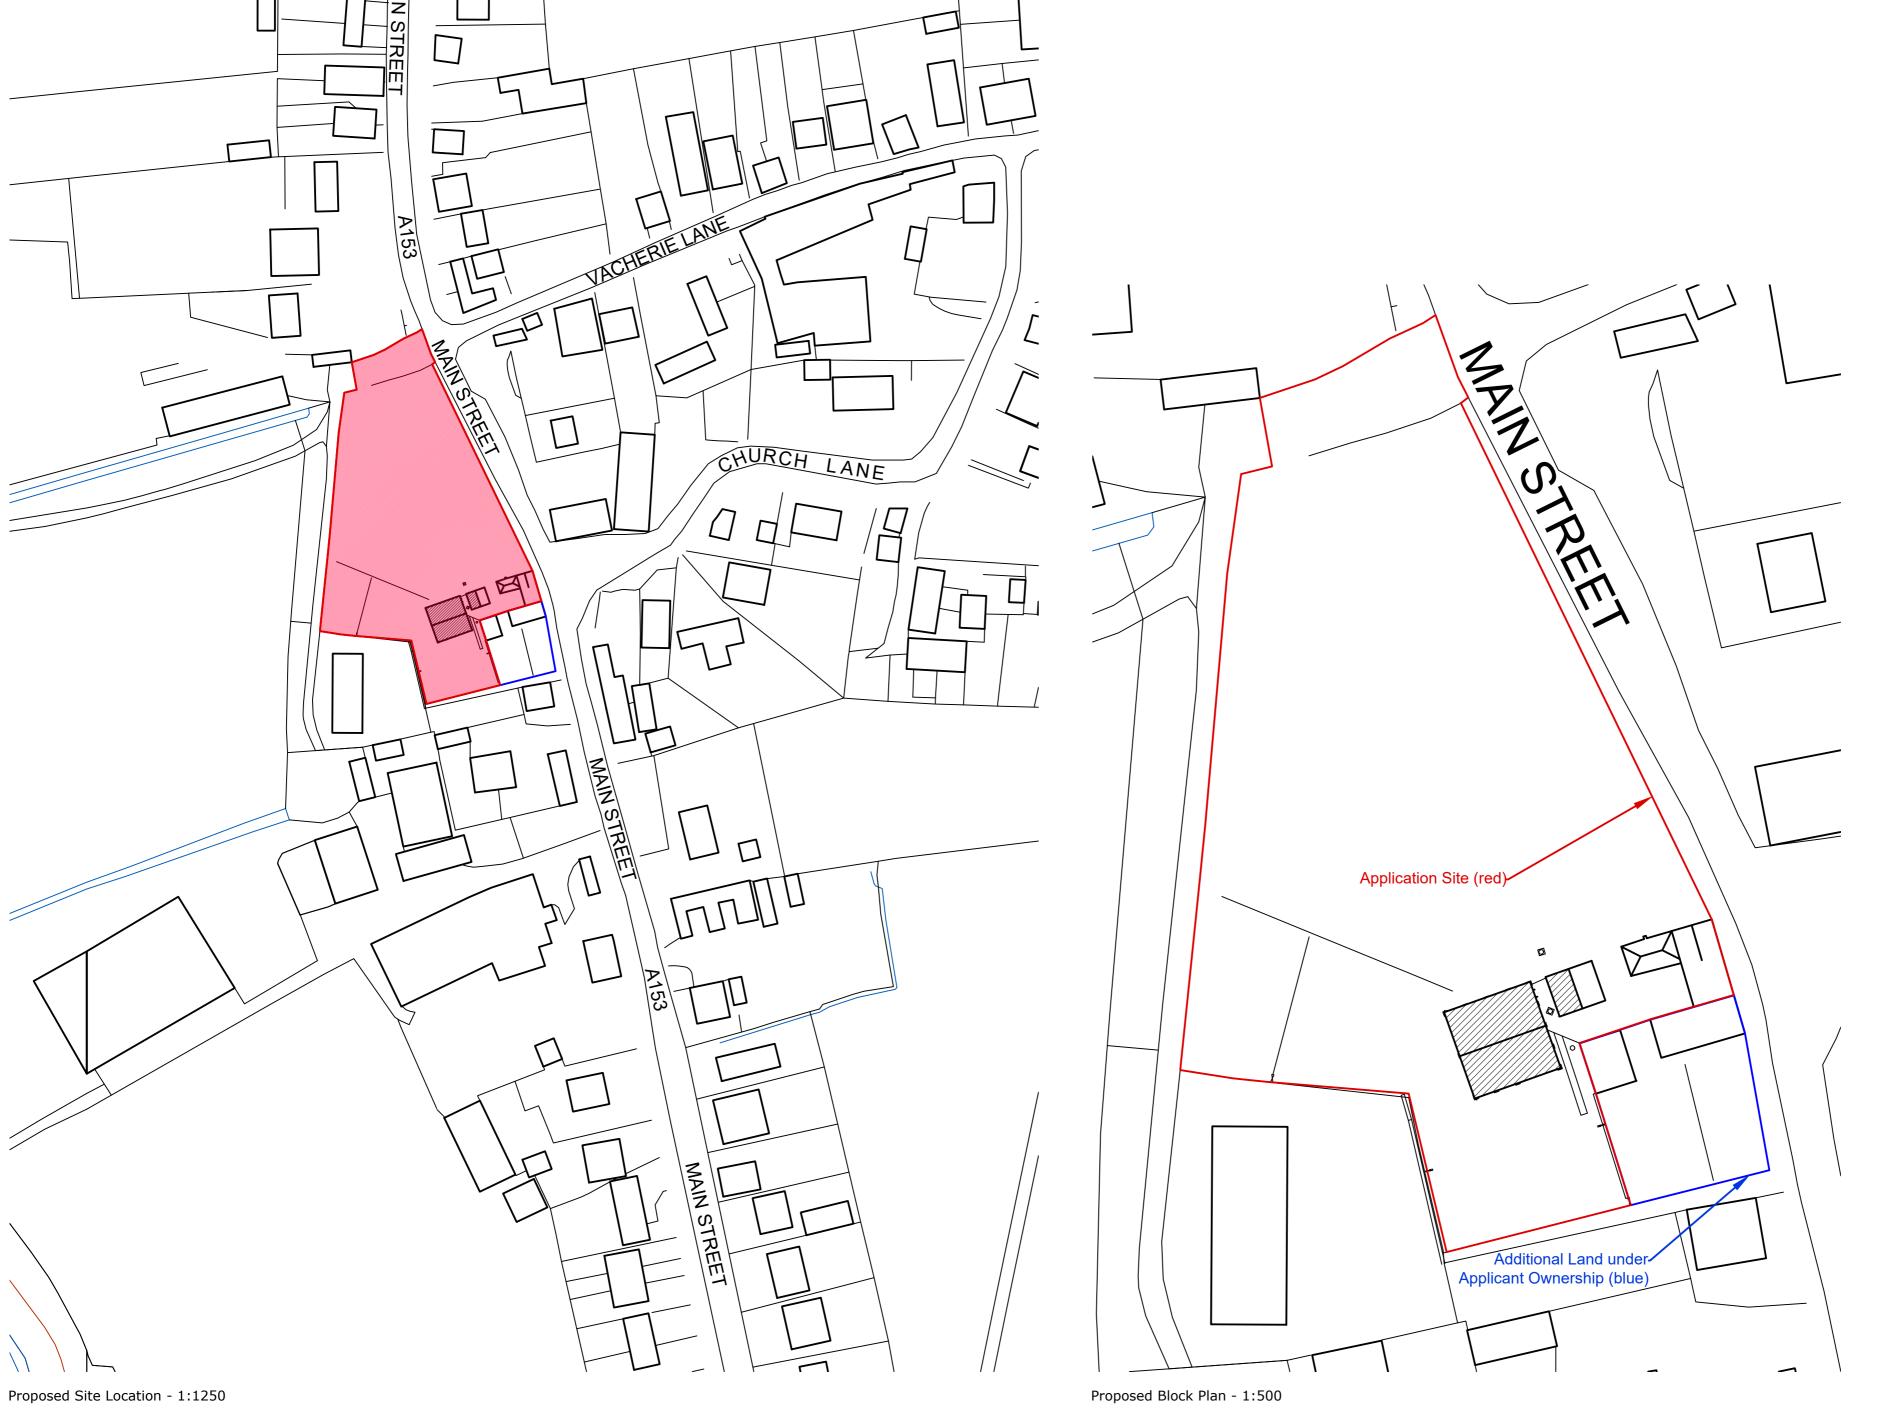

SDA

STEVEN DUNN ARCHITECTS

T: 01526 860757 E: steve@stevendunnarchitects.co.uk HADLEIGH HOUSE, HIGH STREET, WALCOTT, LINCOLN, LN43SN

PROJECT DETAILS

Proposed Development at Lincolnshire Van Centre, Main Street, North Kyme, Lincolnshire

CLIENT

Lincolnshire Van Centre

DRAWING TITLE

Proposed Site Location and Block Plan

| December 2022 | DRAWN RM   |
|---------------|------------|
| SCALE         | DRNG No.   |
| As Shown @ A1 | 2711-A1-05 |