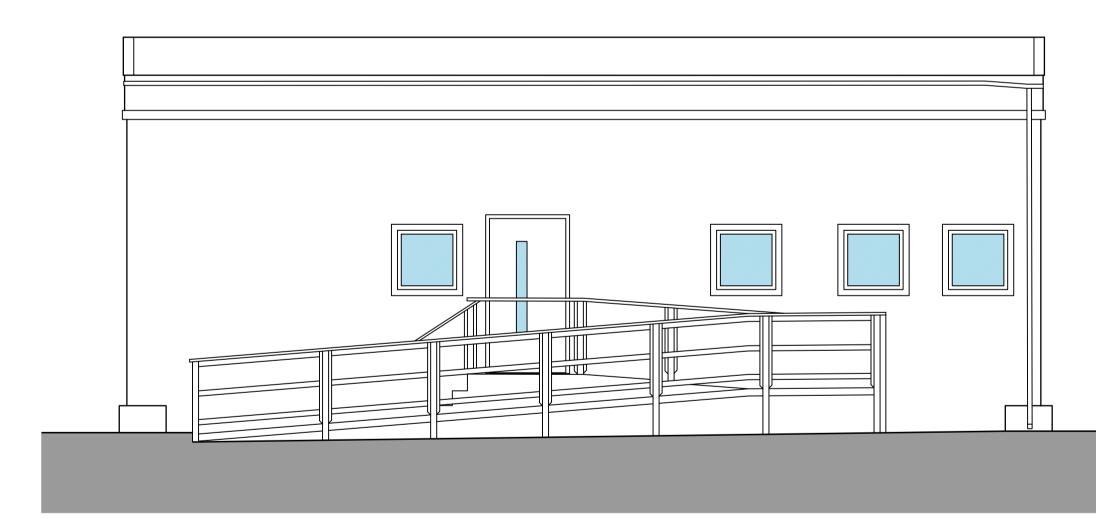

Existing North Elevation

Existing West Elevation

Existing East Elevation

T: 01526 860757 E: steve@stevendunnarchitects.co.uk HADLEIGH HOUSE, HIGH STREET, WALCOTT, LINCOLN, LN43SN

PROJECT DETAILS Proposed Development at Lincolnshire Van Centre, Main Street, North Kyme, Lincolnshire