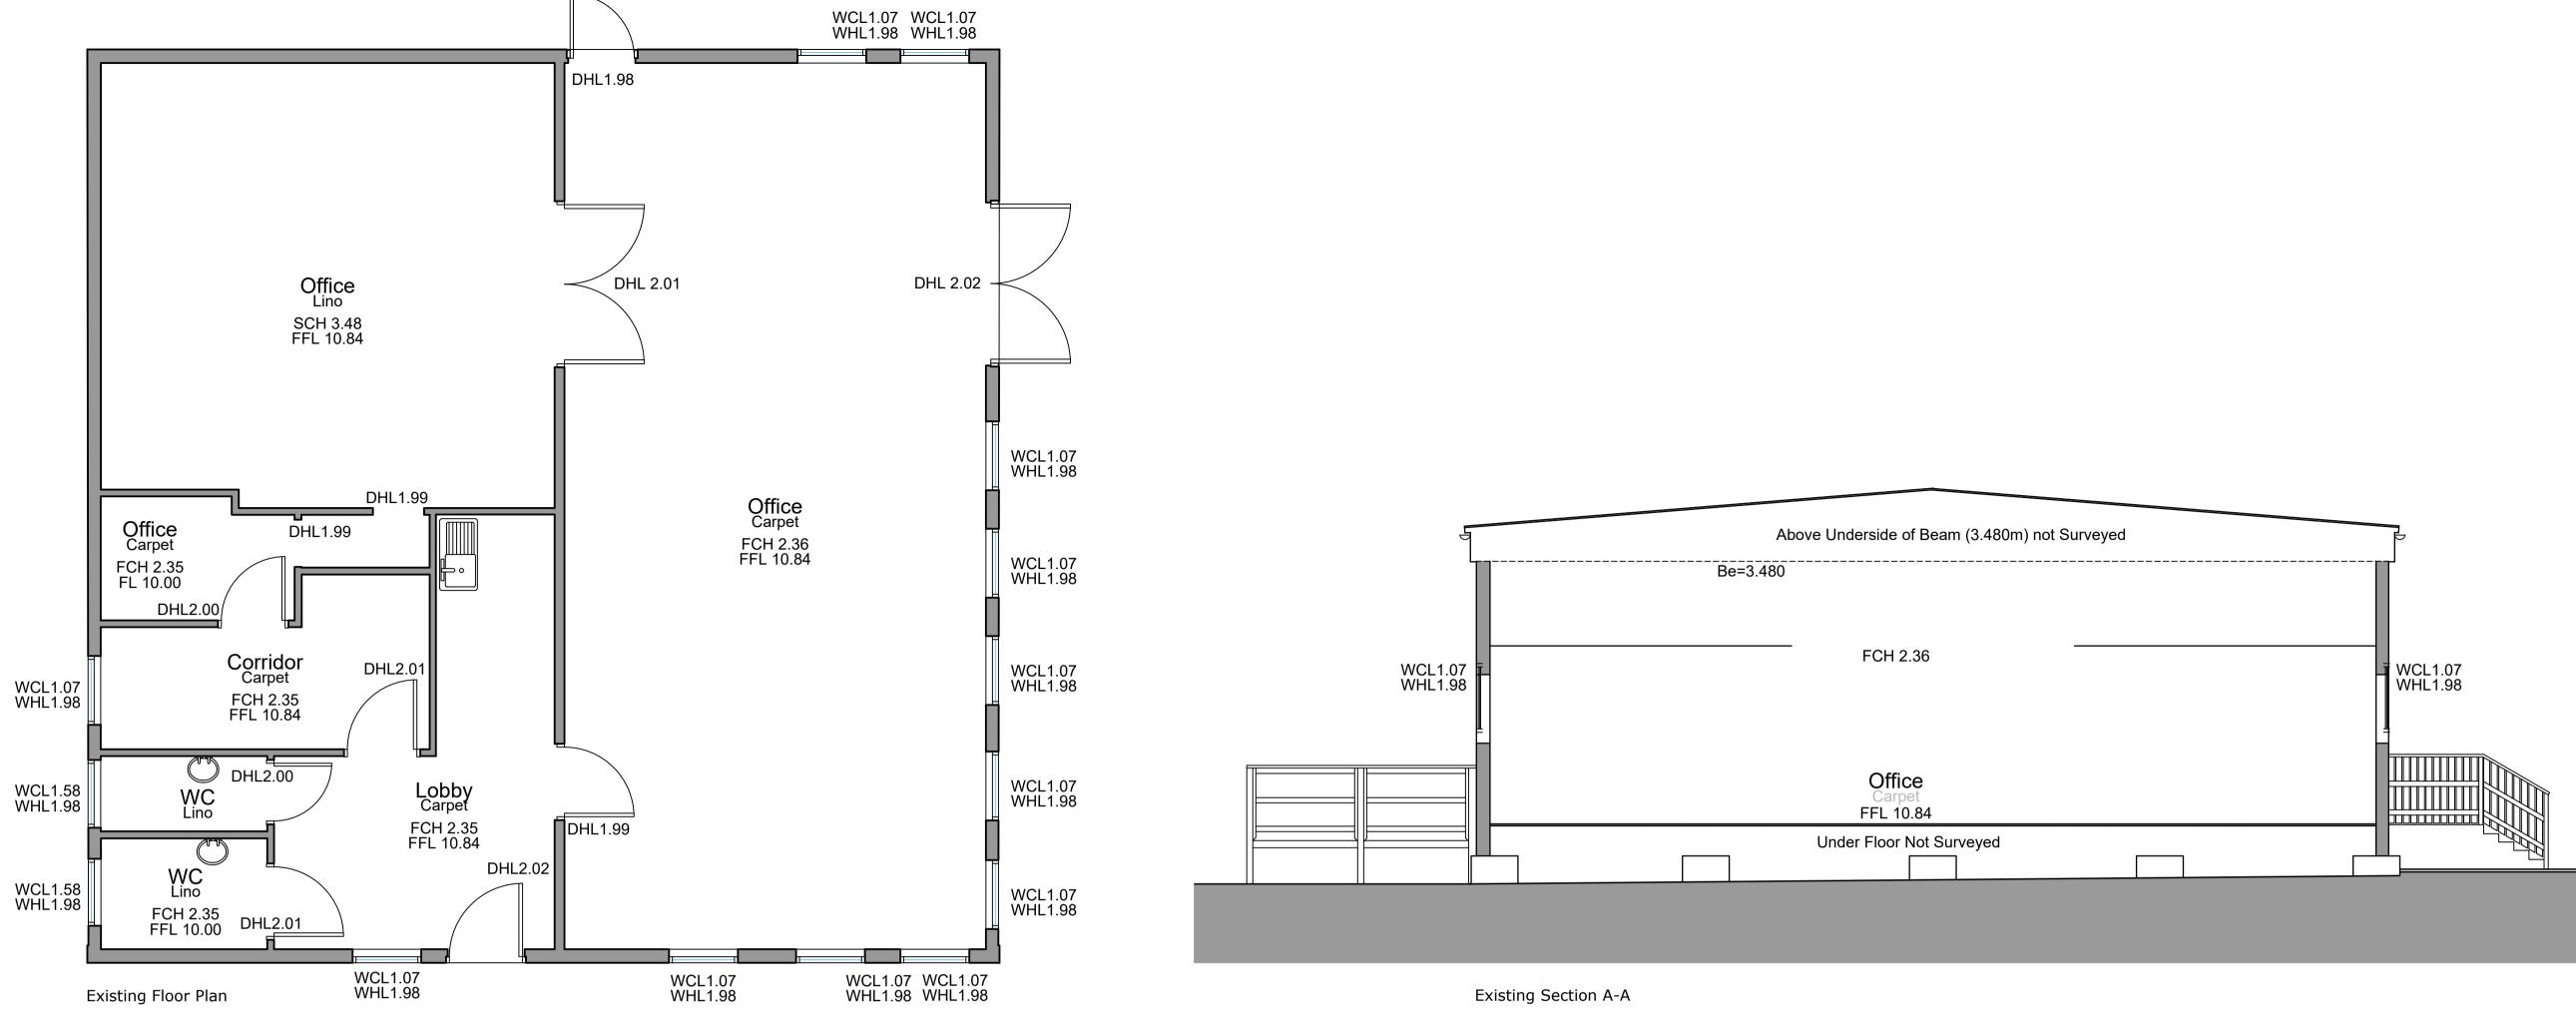

Existing North Elevation

Existing West Elevation

Existing East Elevation

T: 01526 860757 E: steve@stevendunnarchitects.co.uk HADLEIGH HOUSE, HIGH STREET, WALCOTT, LINCOLN, LN43SN

PROJECT DETAILS Proposed Development at Lincolnshire Van Centre, Main Street, North Kyme, Lincolnshire

CLIENT Lincolnshire Van Centre DRAWING TITLE

Existing Building Plans

DATE DRAWN December 2022 PR SCALE DRNG No. 1:50 @ A1 2711-A1-02

Copyright: This drawing and its entire contents are protected under the Copyright (Designs and Patents) Act 1990, and no portion shall be copied, duplicated, or otherwise reproduced and/or transmitted by any means whatsoever, without the prior written consent of the Author. Do Not scale from this drawing. Work to figured dimensions only. All dimensions are to be checked on site prior to commencement of works. Any discrepancies must be brought to the attention of the Architect prior to commencement of works on site.