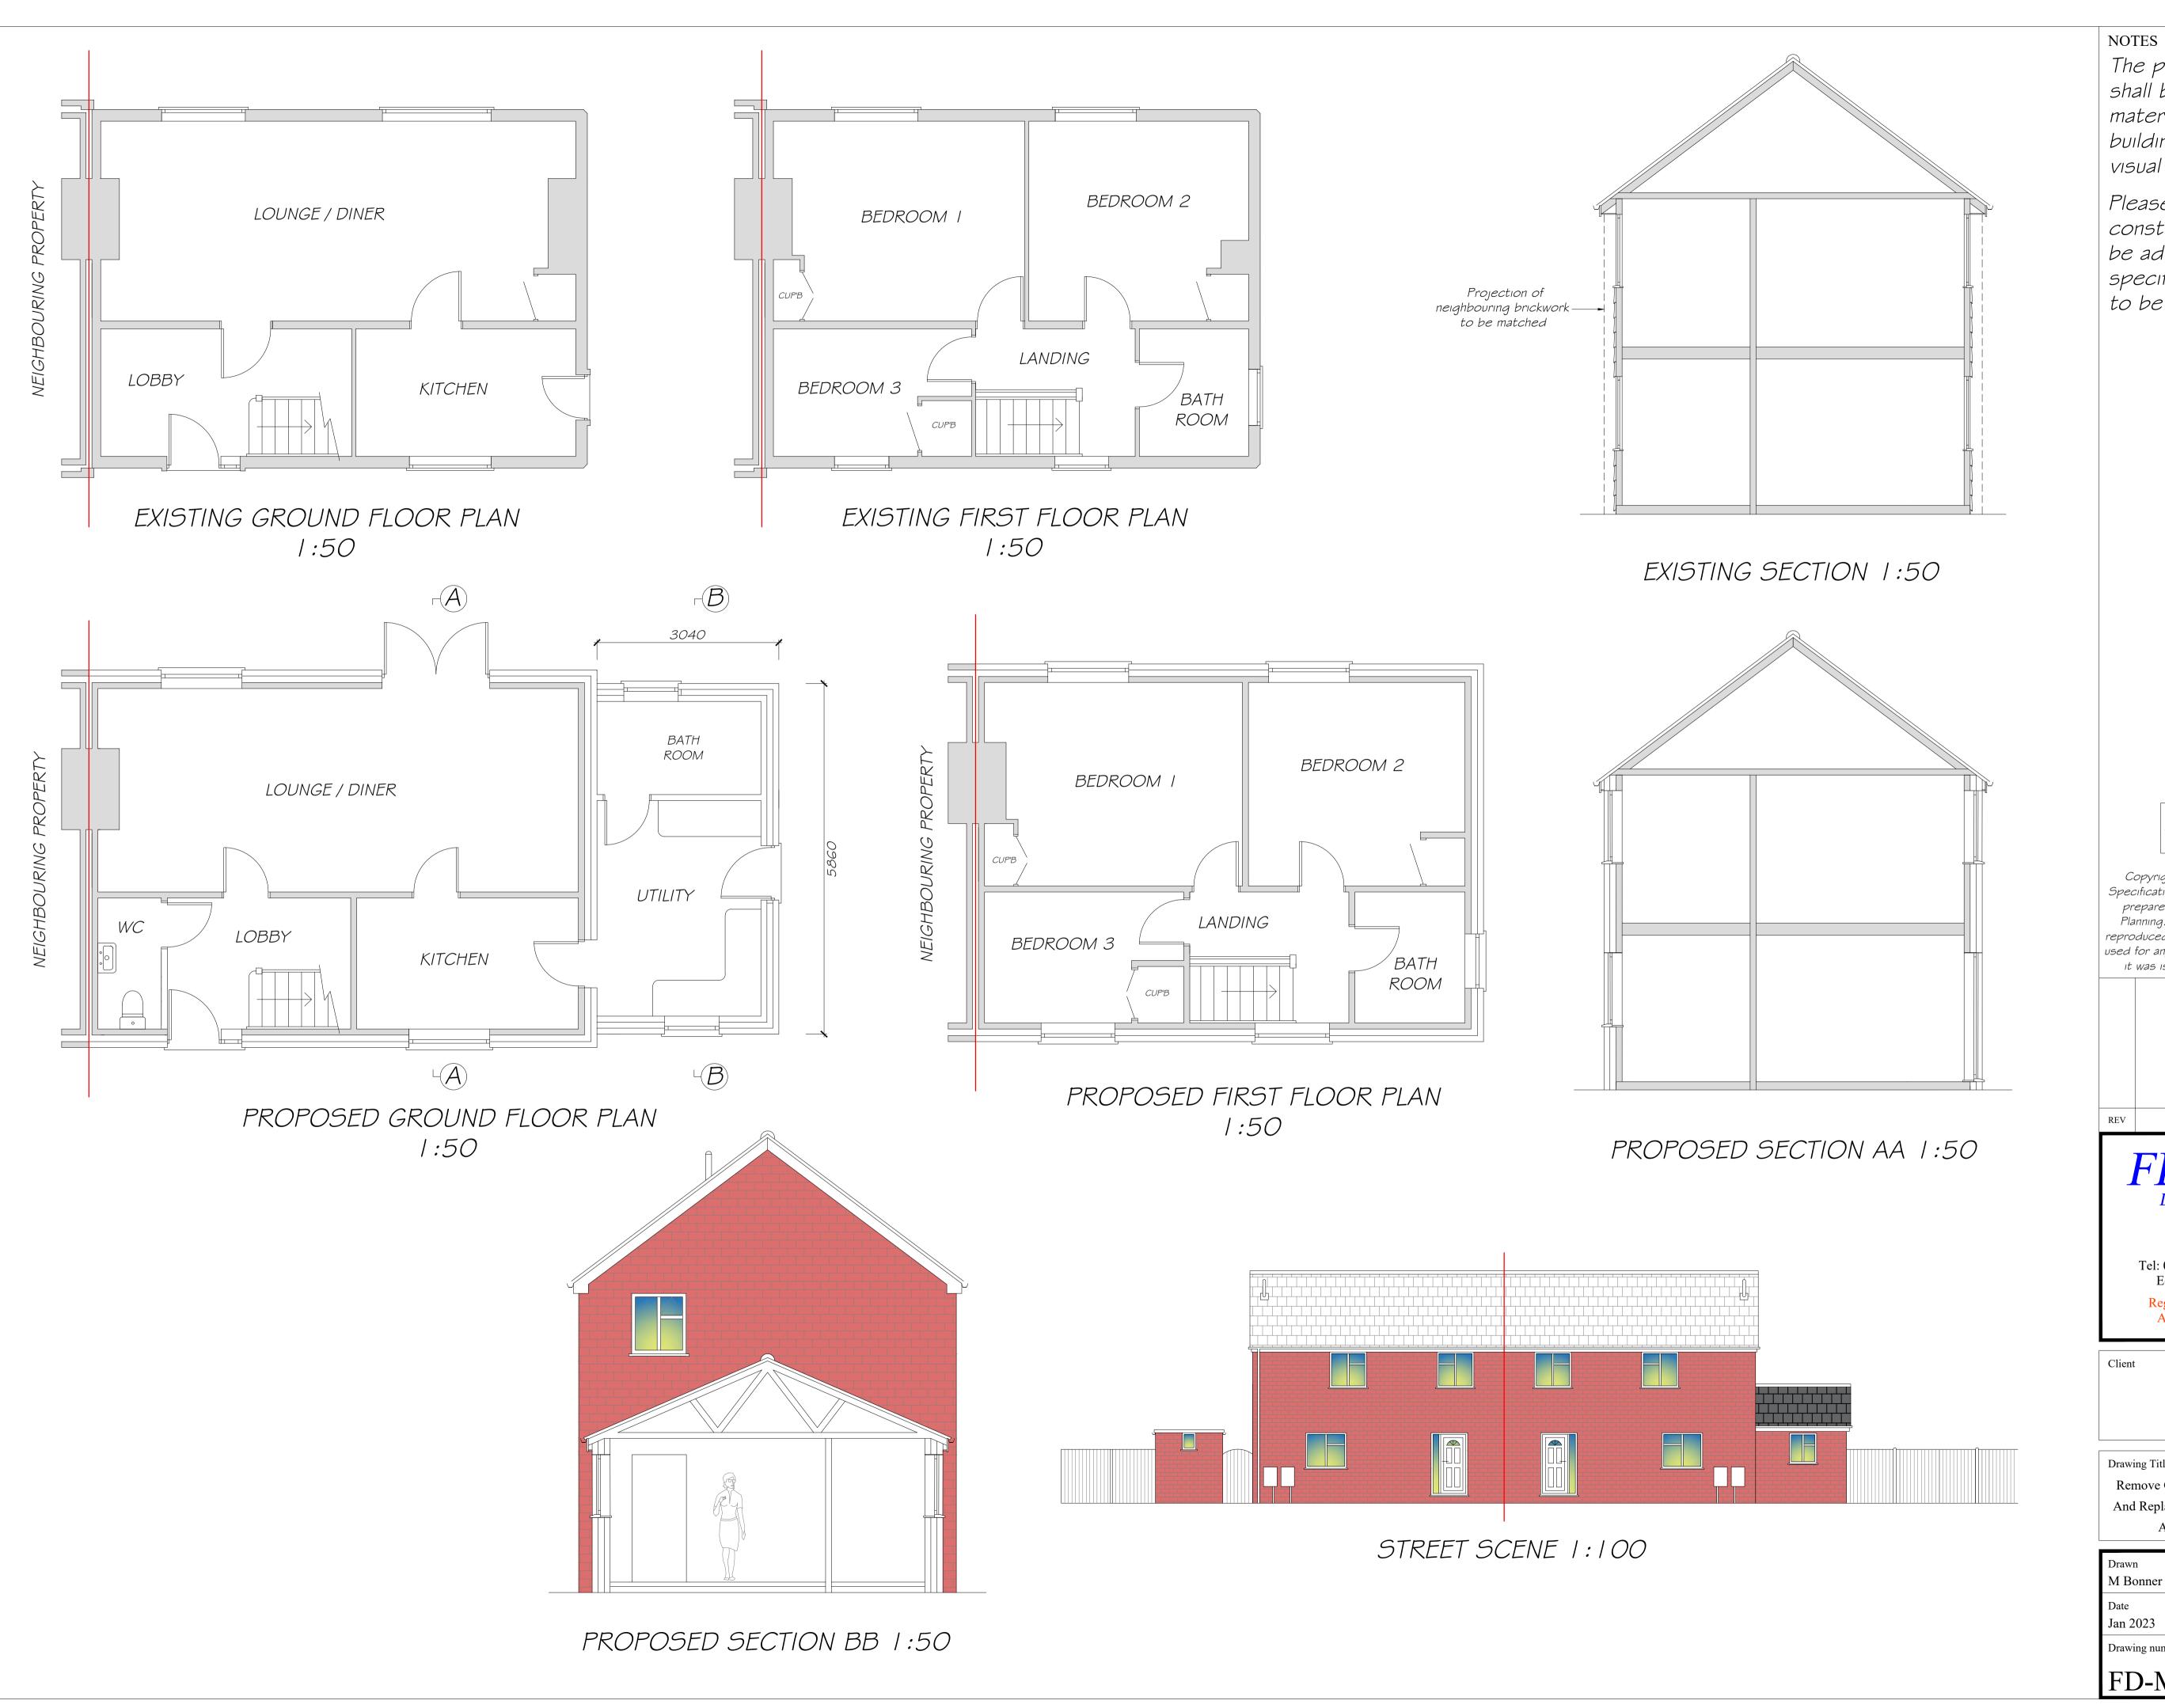

The proposed development shall be finished externally in materials to match existing building to safeguard the visual amenities of the area.

Please note that all construction details shall be adhered to and only specified materials are to be used

> Mrs Joan Moore 80 Chapnall Road Wisbech PE13 3TU

Drawing Title

Remove Concrete Cladding Around Airey House And Replace With New External Masonry Walling And Single Storey Side Extension

| Drawn<br>M Bonner ACABE |                         |          |
|-------------------------|-------------------------|----------|
| Date<br>Jan 2023        | Scale<br>1:50, 100 @ A1 |          |
| Drawing number          |                         | Revision |
| FD-M-PE133TU-2          |                         |          |