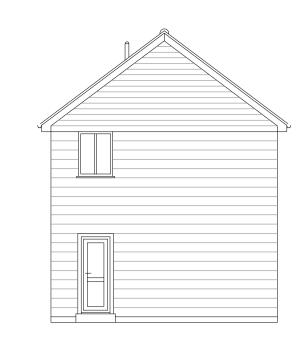

LOCATION PLAN 1:1250

PROPOSED FRONT

ELEVATION (NORTH WEST)

EXISTING FRONT ELEVATION (NORTH WEST)

EXISTING SIDE ELEVATION (SOUTH WEST) 1:100

PROPOSED SIDE

ELEVATION (SOUTH WEST)

1:100

PROPOSED EXTERNAL MATERIALS

Roof - As Existing

Doors - White UPVC Windows - White UPVC Rainwater Goods - White Plastic Fascia \$ Soffit - White UPVC

And Timber Cladding To Gable Wall

The proposed development shall be finished externally in materials to match existing building to safeguard the visual amenities of the area.