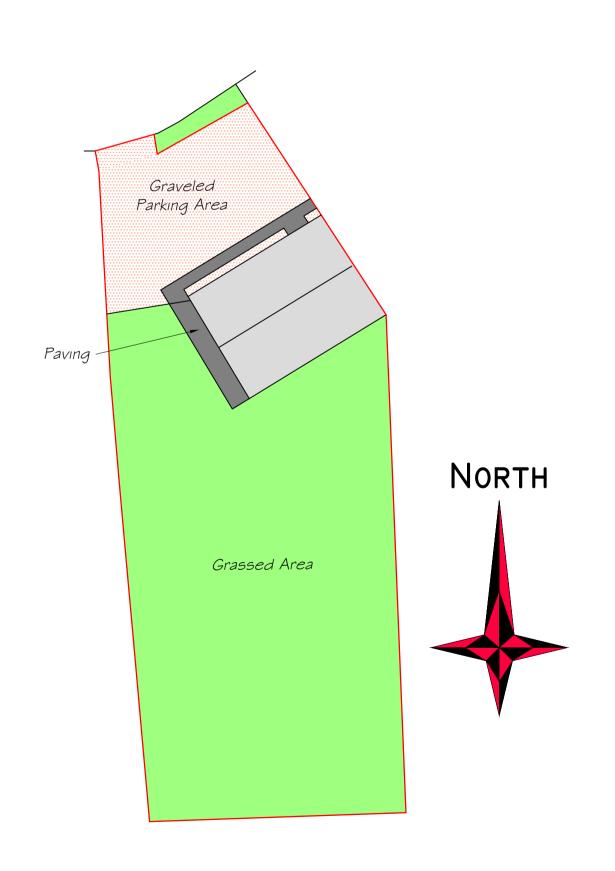

LOCATION PLAN 1:1250



PROPOSED FRONT

ELEVATION (NORTH WEST)

EXISTING FRONT ELEVATION (NORTH WEST)



EXISTING SIDE ELEVATION (SOUTH WEST) 1:100

PROPOSED SIDE

ELEVATION (SOUTH WEST)

1:100

Frosted



(SOUTH EAST)

EXISTING REAR ELEVATION



PROPOSED REAR ELEVATION (SOUTH EAST)



IMAGE OF DWELLING TO BE BRICKED ROUND

Proposed brick round dwelling shall be mirror image of neighbouring bricked round dwelling on front and rear elevations and side elevation differs due to new extension





EXISTING SITE PLAN 1:200



PROPOSED SITE PLAN 1:200

## NOTES

EXISTING EXTERNAL MATERIALS

Walls - PRC Pebble Dashed Cladding

Roof - Grey Inter locking tiles Doors - White UPVC

Windows - White UPVC Rainwater Goods - White Plastic

Fascia \$ Soffit - White UPVC

PROPOSED EXTERNAL MATERIALS

Roof - As Existing

Doors - White UPVC Windows - White UPVC Rainwater Goods - White Plastic Fascia \$ Soffit - White UPVC

And Timber Cladding To Gable Wall

The proposed development shall be finished externally in materials to match existing building to safeguard the visual amenities of the area.

Please note that all construction details shall be adhered to and only specified materials are to be used

> Copyright © 2022 M A Bonner Fendraw Design & Planning All Rights Reserved

Copyright is in pla