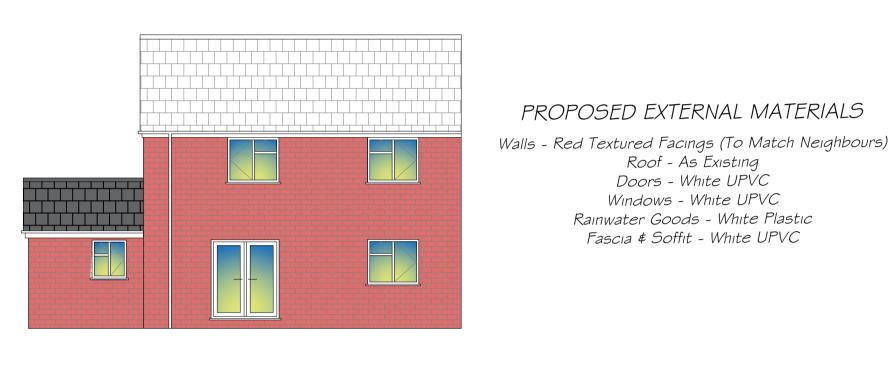

PROPOSED EXTERNAL MATERIALS

Roof - As Existing

Doors - White UPVC Windows - White UPVC Rainwater Goods - White Plastic Fascia \$ Soffit - White UPVC

And Timber Cladding To Gable Wall

The proposed development shall be finished externally in materials to match existing building to safeguard the visual amenities of the area.

Please note that all construction details shall be adhered to and only specified materials are to be used

> Copyright © 2022 M A Bonner Fendraw Design & Planning All Rights Reserved

Copyright is in place on all Drawings, Design, Specification Notes and Associated Documentation prepared by M A Bonner of Fendraw Design \$ Planning. None of the afore mentioned must be reproduced or copied in part or whole in any way or used for any other purpose other than that for which it was issued without prior written permission