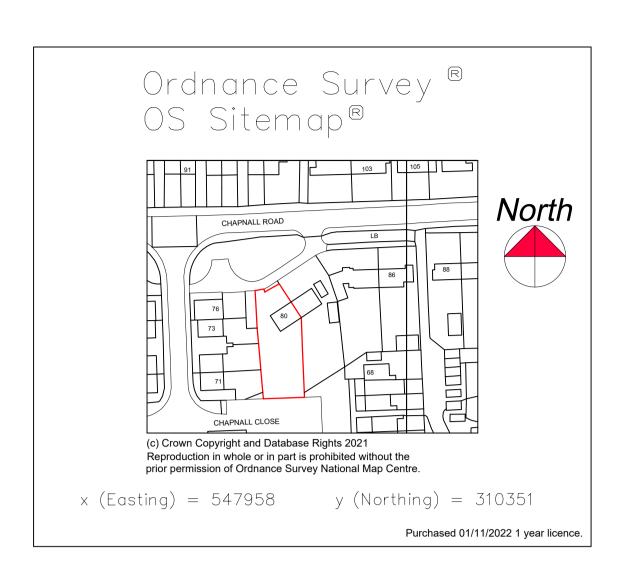

LOCATION PLAN 1:1250

PROPOSED FRONT

ELEVATION (NORTH WEST)

EXISTING FRONT ELEVATION (NORTH WEST)

EXISTING SIDE ELEVATION (SOUTH WEST) 1:100

PROPOSED SIDE

ELEVATION (SOUTH WEST)

1:100

EXISTING SITE PLAN 1:200

PROPOSED SITE PLAN 1:200