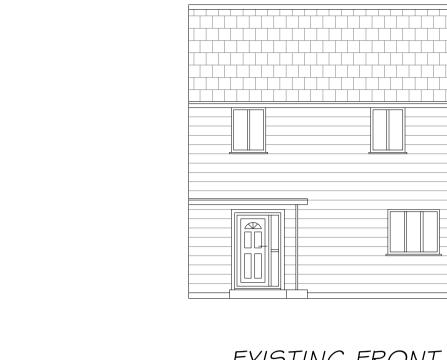

LOCATION PLAN 1:1250

PROPOSED FRONT

ELEVATION (NORTH WEST)

EXISTING FRONT ELEVATION (NORTH WEST)

EXISTING SIDE ELEVATION (SOUTH WEST) 1:100

PROPOSED SIDE

ELEVATION (SOUTH WEST)

1:100

Frosted

(SOUTH EAST)

EXISTING REAR ELEVATION

PROPOSED REAR ELEVATION (SOUTH EAST)

IMAGE OF DWELLING TO BE BRICKED ROUND

Proposed brick round dwelling shall be mirror image of neighbouring bricked round dwelling on front and rear elevations and side elevation differs due to new extension