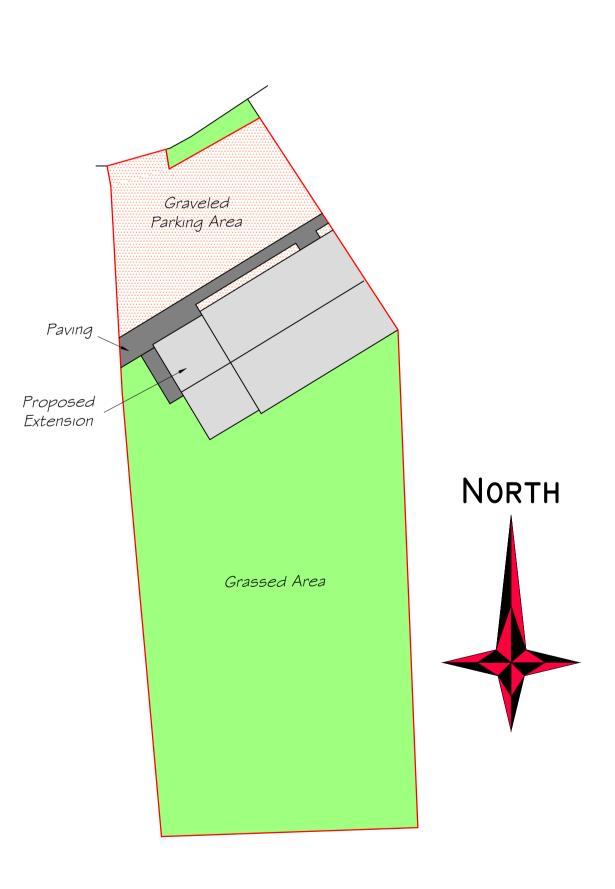

LOCATION PLAN 1:1250



PROPOSED FRONT

ELEVATION (NORTH WEST)

EXISTING FRONT ELEVATION (NORTH WEST)



EXISTING SIDE ELEVATION (SOUTH WEST) 1:100

PROPOSED SIDE

ELEVATION (SOUTH WEST)

1:100

Frosted



(SOUTH EAST)

EXISTING REAR ELEVATION



PROPOSED REAR ELEVATION (SOUTH EAST)



IMAGE OF DWELLING TO BE BRICKED ROUND

Proposed brick round dwelling shall be mirror image of neighbouring bricked round dwelling on front and rear elevations and side elevation differs due to new extension





EXISTING SITE PLAN 1:200



PROPOSED SITE PLAN 1:200

## NOTES

EXISTING EXTERNAL MATERIALS

Walls - PRC Pebble Dashed Cladding

Roof - Grey Inter locking tiles Doors - White UPVC

Windows - White UPVC Rainwater Goods - White Plastic

Fascia \$ Soffit - White UPVC

PROPOSED EXTERNAL MATERIALS

Roof - As Existing

Doors - White UPVC Windows - White UPVC Rainwater Goods - White Plastic Fascia \$ Soffit - White UPVC

And Timber Cladding To Gable Wall

The proposed development shall be finished externally in materials to match existing building to safeguard the visual amenities of the area.

Please note that all construction details shall be adhered to and only specified materials are to be used

> Copyright © 2022 M A Bonner Fendraw Design & Planning All Rights Reserved

Copyright is in place on all Drawings, Design,