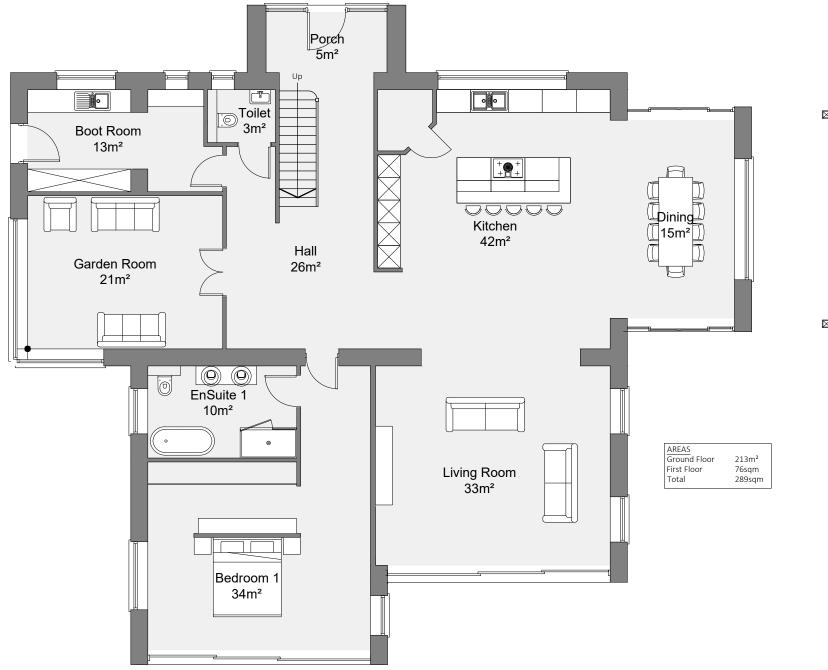

## Proposed replacement dwelling The Shingles, Chelvey Batch, Backwell North Somerset, BS48 3BZ

| -    | //   | -           |
|------|------|-------------|
| Rev. | Date | Description |

<sup>Client</sup> Mr & Mrs Cook

Project The Shingles

Drawing Status PRELIMINARY NOT FOR CONSTRUCTION

| CAD File | 1538_V0.3  |
|----------|------------|
| Drawn    | -          |
| Checked  | -          |
| Date     | 16/01/2023 |
| Scale    | @ A3       |
|          |            |

Drawing Title

Drg No. 1538 \_ A110 \_

Project

Ground Floor as Proposed

Rev.

10m